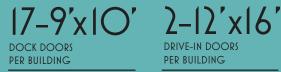

## **SPECIFICATIONS**

36' CLEAR HEIGHT

54'x46' BAY SIZE

6 STAGING BAY

DRIVE-IN DOORS PER BUILDING