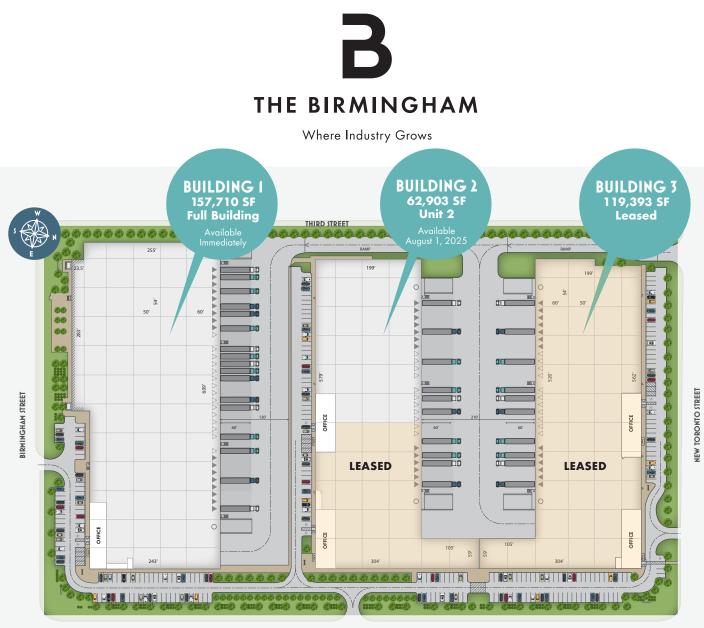

DWIGHT AVENUE

## **SPECIFICATIONS**

36' CLEAR HEIGHT

54'x46' BAY SIZE

6 STAGING BAY

DRIVE-IN DOORS PER BUILDING