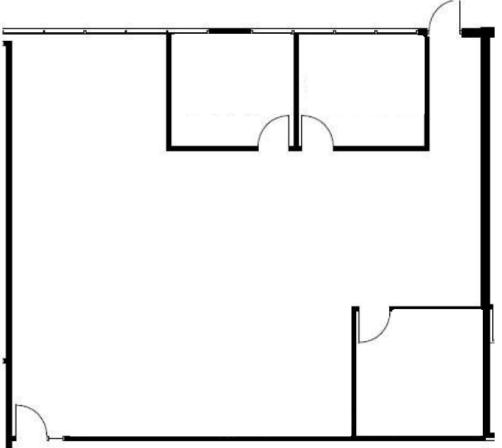

### OFFICE

TOTAL AVAILABLE:

±1,990 SF

4600 NORTHGATE BLVD, SACRAMENTO, CA

Suite 110 ±1,990 - 3 Private Offices, Open Office

TOTAL AVAILABLE:

±5,859 SF

4610 NORTHGATE BLVD, SACRAMENTO, CA