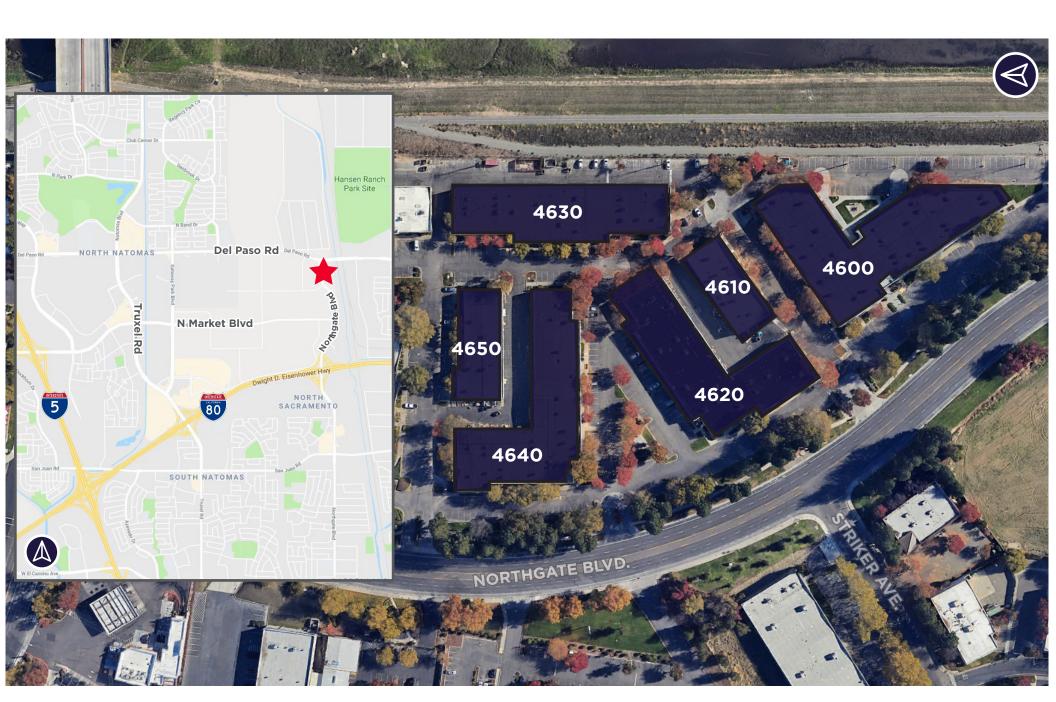

### **SITE PLAN**

### OFFICE

TOTAL AVAILABLE:

±1,990 SF

4600 NORTHGATE BLVD, SACRAMENTO, CA

Suite 110 ±1,990 - 3 Private Offices, Open Office

TOTAL AVAILABLE:

±5,859 SF

4610 NORTHGATE BLVD, SACRAMENTO, CA

Fully Leased

#### 4620 NORTHGATE BLVD, SACRAMENTO, CA

Suite 170 Fully Leased

#### 4630 NORTHGATE BLVD, SACRAMENTO, CA

| Suite 135 | ±5,859 - 2 Grade Level Doors, Warehouse, Restrooms, Open Office, |
|-----------|------------------------------------------------------------------|
|           | Conference Room, Private Offices.                                |
|           | *Available 4/1/2025 with possibility of 30-days                  |

#### 4640 NORTHGATE BLVD, SACRAMENTO, CA

Fully Leased

#### 4650 NORTHGATE BLVD, SACRAMENTO, CA

Fully Leased