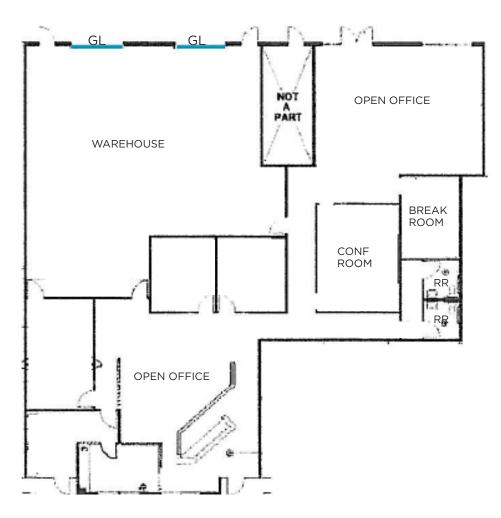

### Suite 135

TOTAL AVAILABLE:

±5,859 SF

\*Available 4/1/2025 with possibility of 30-days

#### 4630 NORTHGATE BLVD, SACRAMENTO, CA

| Suite 135 | ±5,859 - 2 Grade Level Doors, Warehouse, Restrooms, Open Office, |
|-----------|------------------------------------------------------------------|
|           | Conference Room, Private Offices.                                |
|           | *Available 4/1/2025 with possibility of 30-days                  |