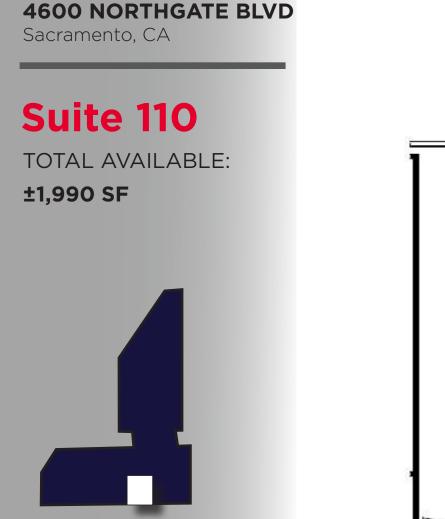

### OFFICE

TOTAL AVAILABLE:

±1,990 SF

4600 NORTHGATE BLVD, SACRAMENTO, CA

Suite 110 ±1,990 - 3 Private Offices, Open Office

TOTAL AVAILABLE:

±5,859 SF

4610 NORTHGATE BLVD, SACRAMENTO, CA