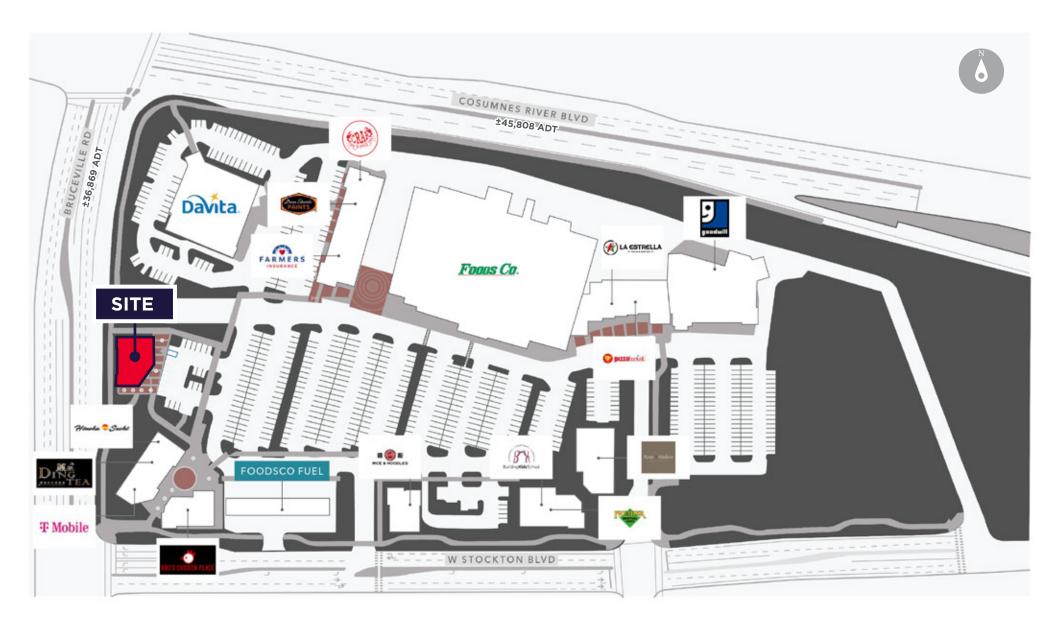

#### SITE PLAN

#### **NEIGHBORS**

Foods Co, Goodwill, Crab N Spice, DaVita, KiKi's Chicken, Taco Bell, Quick Quack, Dunkin', Target, UFC Gym and Starbucks