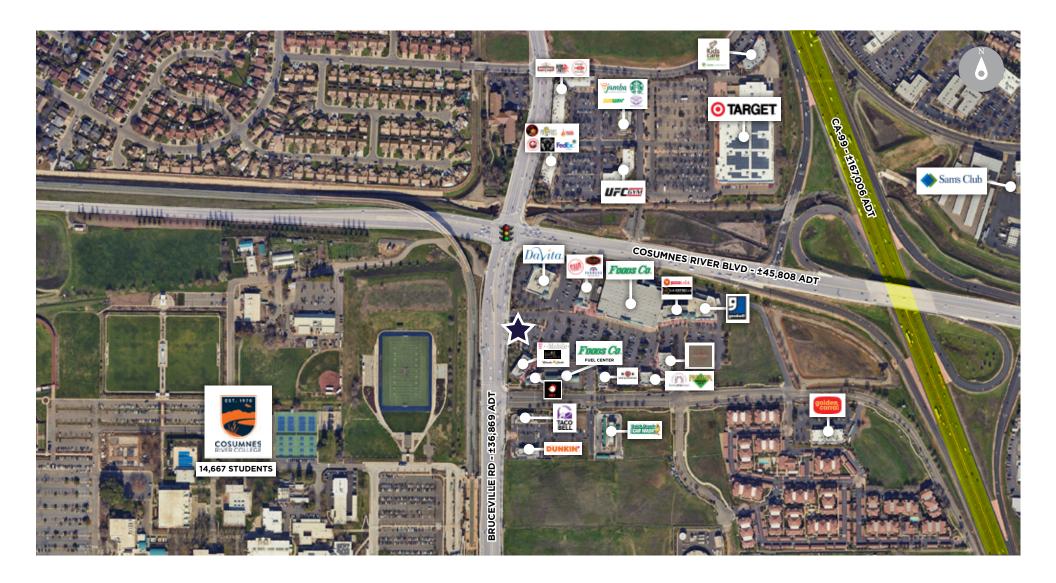

** 117-1460-016

#### **ASKING PRICE**

\$2,200,000

#### **ASKING LEASE RATE**

\$2.75/SF NNN

#### **NEIGHBORS**

Foods Co, Goodwill, Crab N Spice, DaVita, KiKi's Chicken, Taco Bell, Quick Quack, Dunkin', Target, UFC Gym and Starbucks

#### **PROPERTY HIGHLIGHTS**

- Centrally located near major thoroughfares
- Single tenant freestanding corner location in the College Square shopping center
- Across the street from Cosumnes River College
- Easy access to Highway 99 via Cosumnes River Blvd.
- Located at a frequently visited shopping center
- Options for patio conversion
- Parking: ±34 spaces (8:1000)
- Available 6/1/2025





### AVAILABLE / FOR SALE OR LEASE



#### SITE PLAN

### AVAILABLE / FOR SALE OR LEASE



### PHOTOS

#### **NEIGHBORHOOD MAP**

#### AVAILABLE / FOR SALE OR LEASE



#### **TRADE AREA MAP**

#### AVAILABLE / FOR SALE OR LEASE



#### DEMOGRAPHICS

#### AVAILABLE / FOR SALE OR LEASE



#### AVAILABLE / FOR SALE OR LEASE

Blair J. Wheatley Senior Director +1 916 329 1547 blair.wheatley@cushwake.com LIC #01499974 Chris Vang Senior Brokerage Coordinator +1 916 617 4274 chris.vang@cushwake.com LIC #02078988



#### **CUSHMANWAKEFIELD.COM**

©2025 Cushman & Wakefield. All rights reserved. The information contained in this communication is strictly confidential. This information has been obtained from sources believed to be reliable but has not been verified. NO WARRANTY OR REPRESENTATION, EXPRESS OR IMPLIED, IS MADE AS TO THE CONDITION OF THE PROPERTY (OR PROPERTIES) REFERENCED HEREIN OR AS TO THE ACCURACY OR COMPLETENESS OF THE INFORMATION CONTAINED HEREI