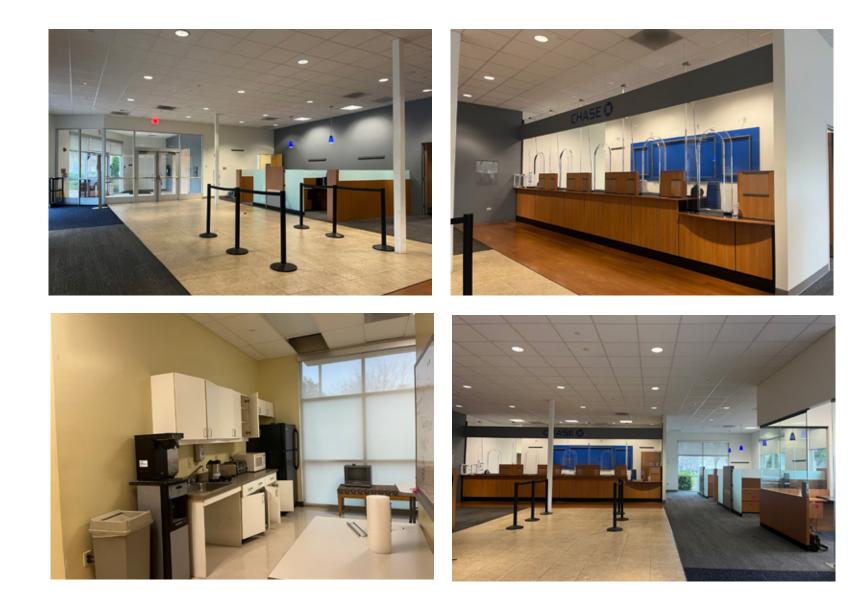

### **ZONING** C-2-PUD

(General Commercial, Planned Unit Development)

**APN** 117-1460-016

#### **ASKING PRICE**

\$2,200,000

#### **ASKING LEASE RATE**

\$2.75/SF NNN

#### **NEIGHBORS**

Foods Co, Goodwill, Crab N Spice, DaVita, KiKi's Chicken, Taco Bell, Quick Quack, Dunkin', Target, UFC Gym and Starbucks

#### **PROPERTY HIGHLIGHTS**

- Centrally located near major thoroughfares
- Single tenant freestanding corner location in the College Square shopping center
- Across the street from Cosumnes River College
- Easy access to Highway 99 via Cosumnes River Blvd.
- Located at a frequently visited shopping center
- Options for patio conversion
- Parking: ±34 spaces (8:1000)
- Available 6/1/2025





### AVAILABLE / FOR SALE OR LEASE



#### SITE PLAN

### AVAILABLE / FOR SALE OR LEASE



### PHOTOS

#### **NEIGHBORHOOD MAP**

#### AVAILABLE / FOR SALE OR LEASE



#### **TRADE AREA MAP**

#### AVAILABLE / FOR SALE OR LEASE



#### DEMOGRAPHICS

#### AVAILABLE / FOR SALE OR LEASE



#### AVAILABLE / FOR SALE OR LEASE

Blair J. Wheatley Senior Director +1 916 329 1547 blair.wheatley@cushwake.com LIC #01499974 Chris Vang Senior Brokerage Coordinator +1 916 617 4274 chris.vang@cushwake.com LIC #02078988



#### **CUSHMANWAKEFIELD.COM**

©2025 Cushman & Wakefield. All rights reserved. The information contained in this communication is strictly confidential. This information has been obtained from sources believed to be reliable but has not been verified. NO WARRANTY OR REPRESENTATION, EXPRESS OR IMPLIED, IS MADE AS TO THE CONDITION OF THE PROPERTY (OR PROPERTIES) REFERENCED HE