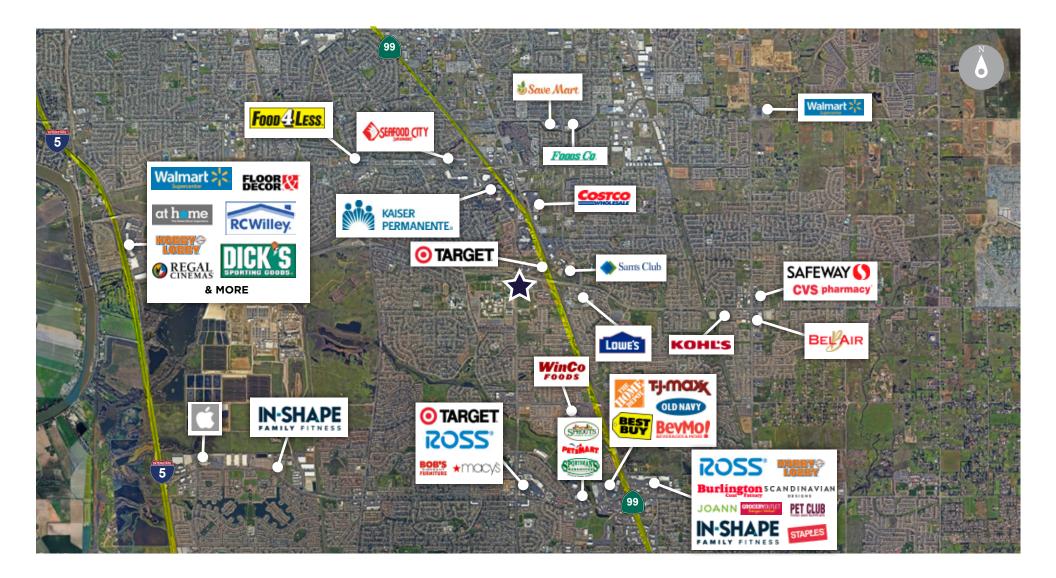

ING LEASE RATE**

\$2.75/SF NNN

#### **NEIGHBORS**

Foods Co, Goodwill, Crab N Spice, DaVita, KiKi's Chicken, Taco Bell, Quick Quack, Dunkin', Target, UFC Gym and Starbucks

#### **PROPERTY HIGHLIGHTS**

- Centrally located near major thoroughfares
- Single tenant freestanding corner location in the College Square shopping center
- Across the street from Cosumnes River College
- Easy access to Highway 99 via Cosumnes River Blvd.
- Located at a frequently visited shopping center
- Options for patio conversion
- Parking: ±34 spaces (8:1000)
- Available 6/1/2025





### AVAILABLE / FOR SALE OR LEASE



#### SITE PLAN

### AVAILABLE / FOR SALE OR LEASE



### PHOTOS

#### **NEIGHBORHOOD MAP**

#### AVAILABLE / FOR SALE OR LEASE



#### **TRADE AREA MAP**

#### AVAILABLE / FOR SALE OR LEASE



#### DEMOGRAPHICS

#### AVAILABLE / FOR SALE OR LEASE



#### AVAILABLE / FOR SALE OR LEASE

Blair J. Wheatley Senior Director +1 916 329 1547 blair.wheatley@cushwake.com LIC #01499974 Chris Vang Senior Brokerage Coordinator +1 916 617 4274 chris.vang@cushwake.com LIC #02078988



#### **CUSHMANWAKEFIELD.COM**

©2025 Cushman & Wakefield. All rights reserved. The information contained in this communication is strictly confidential. This information has been obtained from sources believed to be reliable but has not been verified. NO WARRANTY OR REPRESENTATION, EXPRESS OR IMPLIED, IS MADE AS TO THE CONDITION OF THE PROPERTY (OR PROPERTIES) REFERENCED HEREIN OR AS TO THE ACCURACY OR COMPLETENESS OF THE INFORMATION CONTAINED HEREIN, AND SAME IS SUBMITTED SUBJECT TO ERRORS, OMISSIONS, CHANGE O