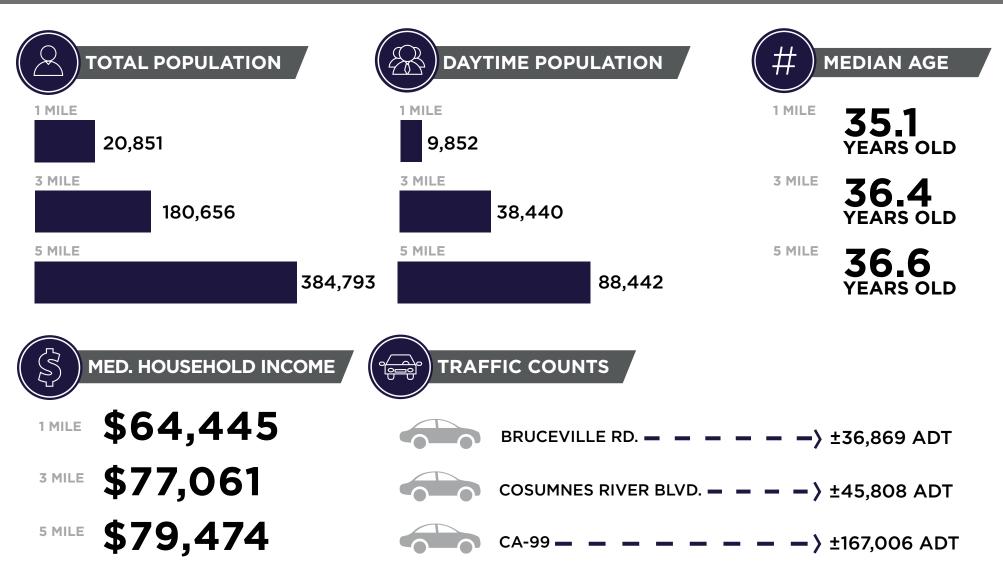

s Co, Goodwill, Crab N Spice, DaVita, KiKi's Chicken, Taco Bell, Quick Quack, Dunkin', Target, UFC Gym and Starbucks

#### **PROPERTY HIGHLIGHTS**

- Centrally located near major thoroughfares
- Single tenant freestanding corner location in the College Square shopping center
- Across the street from Cosumnes River College
- Easy access to Highway 99 via Cosumnes River Blvd.
- Located at a frequently visited shopping center
- Options for patio conversion
- Parking: ±34 spaces (8:1000)
- Available 6/1/2025





### AVAILABLE / FOR SALE OR LEASE



#### SITE PLAN

### AVAILABLE / FOR SALE OR LEASE



### PHOTOS

#### **NEIGHBORHOOD MAP**

#### AVAILABLE / FOR SALE OR LEASE



#### **TRADE AREA MAP**

#### AVAILABLE / FOR SALE OR LEASE



#### DEMOGRAPHICS

#### AVAILABLE / FOR SALE OR LEASE



#### AVAILABLE / FOR SALE OR LEASE

Blair J. Wheatley Senior Director +1 916 329 1547 blair.wheatley@cushwake.com LIC #01499974 Chris Vang Senior Brokerage Coordinator +1 916 617 4274 chris.vang@cushwake.com LIC #02078988



#### **CUSHMANWAKEFIELD.COM**

©2025 Cushman & Wakefield. All rights reserved. The information contained in this communication is strictly confidential. This information has been obtained from sources believed to be reliable but has not been verified. NO WARRANTY OR REPRESENTATION, EXPRESS OR IMPLIED, IS MADE AS TO THE CONDITION OF THE PROPERTY (OR PROPERTIES) REFERENCED HEREIN OR AS TO THE ACCURACY OR COMPLETENESS OF THE INFORMATION CONTAINED HEREIN, AND SAME IS SUBMITTED SUBJECT TO ERRORS, OMISSIONS, CHANGE OF PRICE, RENTAL OR OTHER CONDITIONS, MITHDRAWAL WITHOUT N