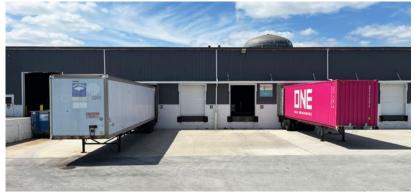

# PROPERTY **FEATURES**

| Building Size:                                             | 281,847 SF                                                                                                                        |
|------------------------------------------------------------|-----------------------------------------------------------------------------------------------------------------------------------|
| Site Size:                                                 | 12.63 Acres                                                                                                                       |
| Office Area:                                               | Unit 1: ±4,000 SF (2 Pods)<br>Unit 2: ±1,000 SF                                                                                   |
| Clear Height:                                              | 22'                                                                                                                               |
| Docks:                                                     | 16 Exterior docks                                                                                                                 |
| Drive-In Doors:                                            | 3 Drive-in doors                                                                                                                  |
| Lighting:                                                  | LED motion sensor                                                                                                                 |
| Power:                                                     | Unit 1: ±1,000-amps / 480-volts<br>Unit 2: 600-amps / 480-volts                                                                   |
| Year Built:                                                | 1963                                                                                                                              |
| Sale Price:                                                | \$10,900,000 (\$38.67 PSF)                                                                                                        |
| Tax Incentives:                                            | Eligible for 6B tax incentive with new ownership                                                                                  |
| Additional Land for Trailer<br>Parking or Outside Storage: | <ul> <li>2.07 acres</li> <li>Possible 55 trailer positions (55' stalls)</li> <li>Site may be paved, fenced, lit, gated</li> </ul> |