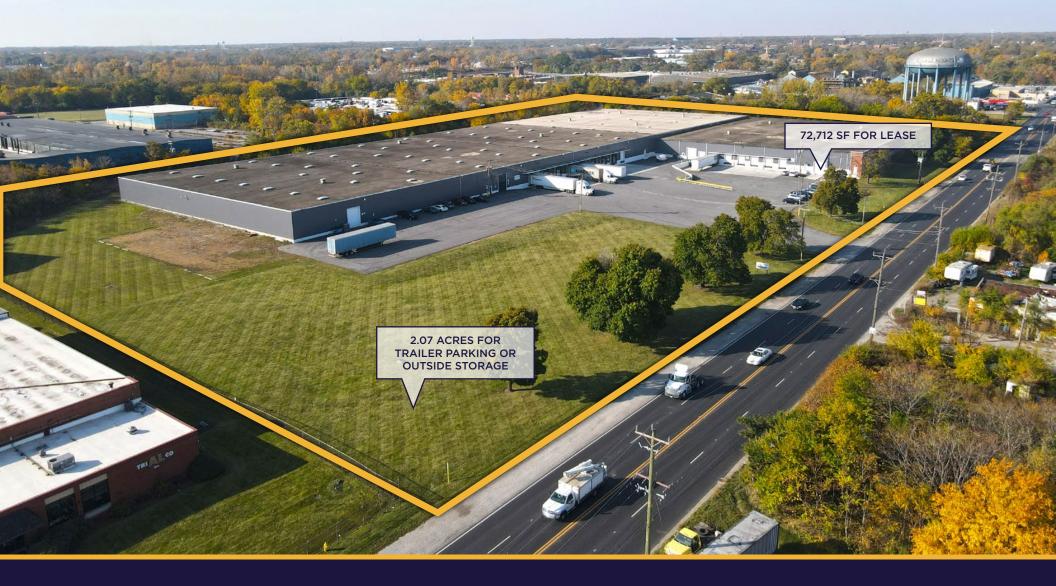

## 281,847 SF FOR SALE | 72,712 FOR LEASE 480 E LINCOLN HWY, CHICAGO HEIGHTS, IL

Building can be delivered vacant to a user-buyer 6B tax incentive with new ownership

# PROPERTY **FEATURES**

| Building Size:                                             | 281,847 SF                                                                                                                        |
|------------------------------------------------------------|-----------------------------------------------------------------------------------------------------------------------------------|
| Site Size:                                                 | 12.63 Acres                                                                                                                       |
| Office Area:                                               | Unit 1: ±4,000 SF (2 Pods)<br>Unit 2: ±1,000 SF                                                                                   |
| Clear Height:                                              | 22'                                                                                                                               |
| Docks:                                                     | 16 Exterior docks                                                                                                                 |
| Drive-In Doors:                                            | 3 Drive-in doors                                                                                                                  |
| Lighting:                                                  | LED motion sensor                                                                                                                 |
| Power:                                                     | Unit 1: ±1,000-amps / 480-volts<br>Unit 2: 600-amps / 480-volts                                                                   |
| Year Built:                                                | 1963                                                                                                                              |
| Sale Price:                                                | \$10,900,000 (\$38.67 PSF)                                                                                                        |
| Tax Incentives:                                            | Eligible for 6B tax incentive with new ownership                                                                                  |
| Additional Land for Trailer<br>Parking or Outside Storage: | <ul> <li>2.07 acres</li> <li>Possible 55 trailer positions (55' stalls)</li> <li>Site may be paved, fenced, lit, gated</li> </ul> |

### SITE **PLAN**

» Unit 2

#### E LINCOLN HIGHWAY