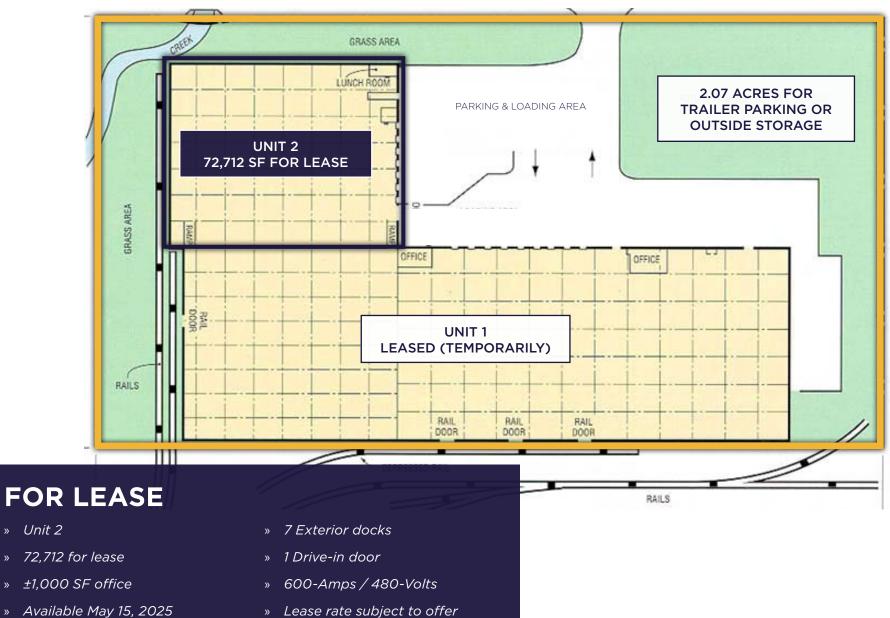

### SITE **PLAN**

» Unit 2

#### E LINCOLN HIGHWAY

# PROPERTY **FEATURES**

| Building Size:                                             | 281,847 SF                                                                                                                        |
|------------------------------------------------------------|-----------------------------------------------------------------------------------------------------------------------------------|
| Site Size:                                                 | 12.63 Acres                                                                                                                       |
| Office Area:                                               | Unit 1: ±4,000 SF (2 Pods)<br>Unit 2: ±1,000 SF                                                                                   |
| Clear Height:                                              | 22'                                                                                                                               |
| Docks:                                                     | 16 Exterior docks                                                                                                                 |
| Drive-In Doors:                                            | 3 Drive-in doors                                                                                                                  |
| Lighting:                                                  | LED motion sensor                                                                                                                 |
| Power:                                                     | Unit 1: ±1,000-amps / 480-volts<br>Unit 2: 600-amps / 480-volts                                                                   |
| Year Built:                                                | 1963                                                                                                                              |
| Sale Price:                                                | \$10,900,000 (\$38.67 PSF)                                                                                                        |
| Tax Incentives:                                            | Eligible for 6B tax incentive with new ownership                                                                                  |
| Additional Land for Trailer<br>Parking or Outside Storage: | <ul> <li>2.07 acres</li> <li>Possible 55 trailer positions (55' stalls)</li> <li>Site may be paved, fenced, lit, gated</li> </ul> |