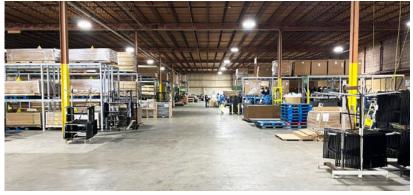

# PROPERTY **FEATURES**

| Building Size:                                             | 281,847 SF                                                                                                                        |
|------------------------------------------------------------|-----------------------------------------------------------------------------------------------------------------------------------|
| Site Size:                                                 | 12.63 Acres                                                                                                                       |
| Office Area:                                               | Unit 1: ±4,000 SF (2 Pods)<br>Unit 2: ±1,000 SF                                                                                   |
| Clear Height:                                              | 22'                                                                                                                               |
| Docks:                                                     | 16 Exterior docks                                                                                                                 |
| Drive-In Doors:                                            | 3 Drive-in doors                                                                                                                  |
| Lighting:                                                  | LED motion sensor                                                                                                                 |
| Power:                                                     | Unit 1: ±1,000-amps / 480-volts<br>Unit 2: 600-amps / 480-volts                                                                   |
| Year Built:                                                | 1963                                                                                                                              |
| Sale Price:                                                | \$10,900,000 (\$38.67 PSF)                                                                                                        |
| Tax Incentives:                                            | Eligible for 6B tax incentive with new ownership                                                                                  |
| Additional Land for Trailer<br>Parking or Outside Storage: | <ul> <li>2.07 acres</li> <li>Possible 55 trailer positions (55' stalls)</li> <li>Site may be paved, fenced, lit, gated</li> </ul> |