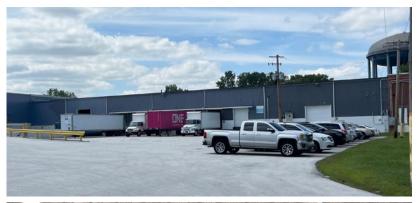

# PROPERTY **FEATURES**

| Building Size:                                             | 281,847 SF                                                                                                                        |
|------------------------------------------------------------|-----------------------------------------------------------------------------------------------------------------------------------|
| Site Size:                                                 | 12.63 Acres                                                                                                                       |
| Office Area:                                               | Unit 1: ±4,000 SF (2 Pods)<br>Unit 2: ±1,000 SF                                                                                   |
| Clear Height:                                              | 22'                                                                                                                               |
| Docks:                                                     | 16 Exterior docks                                                                                                                 |
| Drive-In Doors:                                            | 3 Drive-in doors                                                                                                                  |
| Lighting:                                                  | LED motion sensor                                                                                                                 |
| Power:                                                     | Unit 1: ±1,000-amps / 480-volts<br>Unit 2: 600-amps / 480-volts                                                                   |
| Year Built:                                                | 1963                                                                                                                              |
| Sale Price:                                                | \$10,900,000 (\$38.67 PSF)                                                                                                        |
| Tax Incentives:                                            | Eligible for 6B tax incentive with new ownership                                                                                  |
| Additional Land for Trailer<br>Parking or Outside Storage: | <ul> <li>2.07 acres</li> <li>Possible 55 trailer positions (55' stalls)</li> <li>Site may be paved, fenced, lit, gated</li> </ul> |