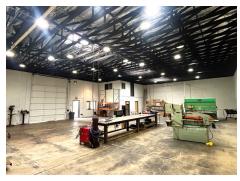

## **PROPERTY OVERVIEW**

### **PROPERTY HIGHLIGHTS**

- ±7,554 SF Warehouse
- ±2,500 SF Office
- · Recently renovated
- Brand new offices
- New asphalt
- New electric fence with secure yard
- 800 Amps, 120/180 Volt, 3 Phase
- Two (2) 12' x 12' grade level doors
- 16' Clear height
- Fully fire-sprinklered
- Zoned I-P, City of Phoenix