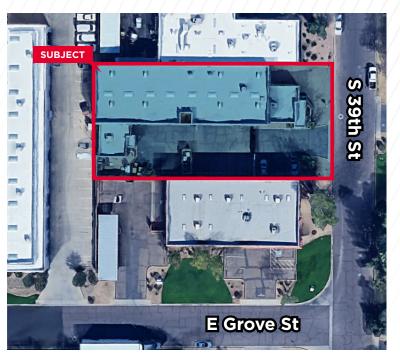

## **PROPERTY OVERVIEW**

### **SITE / LOCATION FEATURES**

- Minutes from I-10 and Sky Harbor Airport
- Situated within a Mature Business Park