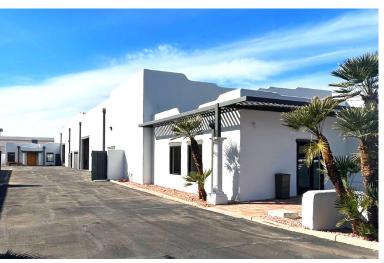

## **PROPERTY OVERVIEW**

### **PROPERTY HIGHLIGHTS**

- ±7,554 SF Warehouse
- ±2,500 SF Office
- · Recently renovated
- Brand new offices
- New asphalt
- New electric fence with secure yard
- 800 Amps, 120/180 Volt, 3 Phase
- Two (2) 12' x 12' grade level doors
- 16' Clear height
- Fully fire-sprinklered
- Zoned I-P, City of Phoenix