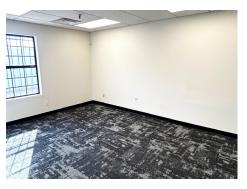

## **PROPERTY OVERVIEW**

### **PROPERTY HIGHLIGHTS**

- ±7,554 SF Warehouse
- ±2,500 SF Office
- · Recently renovated
- Brand new offices
- New asphalt
- New electric fence with secure yard
- 800 Amps, 120/180 Volt, 3 Phase
- Two (2) 12' x 12' grade level doors
- 16' Clear height
- Fully fire-sprinklered
- Zoned I-P, City of Phoenix