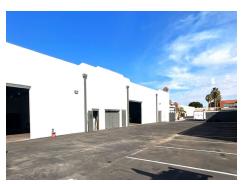

## **PROPERTY OVERVIEW**

### **PROPERTY HIGHLIGHTS**

- ±7,554 SF Warehouse
- ±2,500 SF Office
- · Recently renovated
- Brand new offices
- New asphalt
- New electric fence with secure yard
- 800 Amps, 120/180 Volt, 3 Phase
- Two (2) 12' x 12' grade level doors
- 16' Clear height
- Fully fire-sprinklered
- Zoned I-P, City of Phoenix