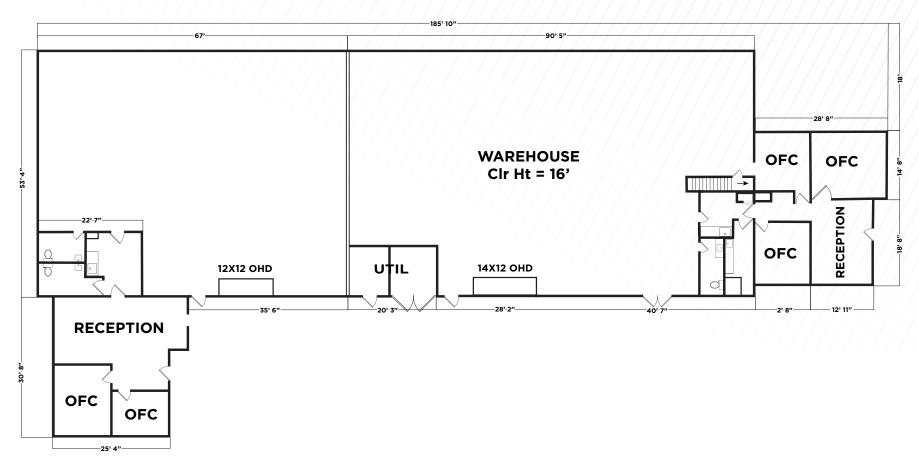

### FOR LEASE

# 5230 SOUTH 39TH STREET

Phoenix, AZ 85040



11

CUSHMAN &

## **PROPERTY OVERVIEW**

### **PROPERTY HIGHLIGHTS**

- ±7,554 SF Warehouse
- ±2,500 SF Office
- · Recently renovated
- Brand new offices
- New asphalt
- New electric fence with secure yard
- 800 Amps, 120/180 Volt, 3 Phase
- Two (2) 12' x 12' grade level doors
- 16' Clear height
- Fully fire-sprinklered
- Zoned I-P, City of Phoenix

### **SITE / LOCATION FEATURES**

- Minutes from I-10 and Sky Harbor Airport
- Situated within a Mature Business Park





# **FLOOR PLANS**











#### FOR MORE INFORMATION, PLEASE CONTACT:

#### **Garrett Wilson**

Senior Associate

Direct: +1 602 224 4458 Mobile: +1 602 819 4454

garrett.wilson@cushwake.com

2555 East Camelback Road, Suite 400 Phoenix, AZ 85016 **cushmanwakefield.com** 



©2025 Cushman & Wakefield. All rights reserved. The information contained in this communication is strictly confidential. This information has been obtained from sources believed to be reliable but has not been verified. NO WARRANTY OR REPRESENTATION, EXPRESS OR IMPLIED, IS MADE AS TO THE CONDITION OF THE PROPERTY (OR PROPERTIES) REFERENCED HEREIN OR AS TO THE ACCURACY OR COMPLETENESS OF THE INFORMATION CONTAINED HEREIN, AND SAME IS SUBMITTED SUBJECT TO ERRORS, OMISSIONS, CHANGE OF PRICE, RENTAL OR OTHER CONDITIONS, WITHDRAWAL WITHOUT N