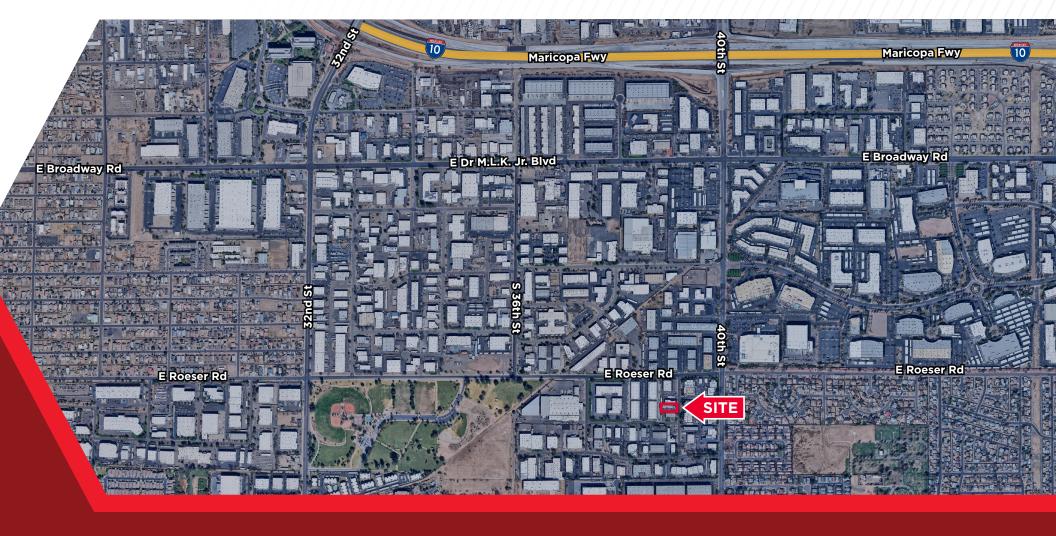

### **SITE / LOCATION FEATURES**

- Minutes from I-10 and Sky Harbor Airport
- Situated within a Mature Business Park