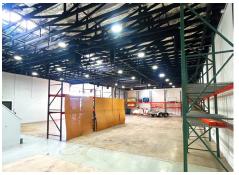

## **PROPERTY OVERVIEW**

### **PROPERTY HIGHLIGHTS**

- ±7,554 SF Warehouse
- ±2,500 SF Office
- · Recently renovated
- Brand new offices
- New asphalt
- New electric fence with secure yard
- 800 Amps, 120/180 Volt, 3 Phase
- Two (2) 12' x 12' grade level doors
- 16' Clear height
- Fully fire-sprinklered
- Zoned I-P, City of Phoenix