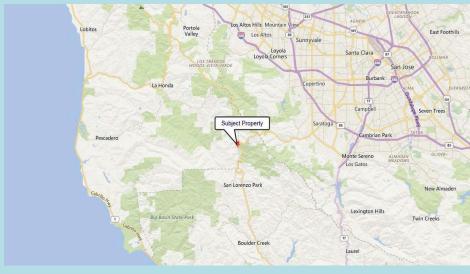

## ±137.57 AC LAND FOR SALE

As the above maps show, the subject property is one of the major land holdings separating the Big Basin, Castle Rock and Portola Redwoods State Parks. As completing these parks is one of the mission statements of Sempervirens, it becomes quite apparent that the subject property would become a target for their acquisitions.