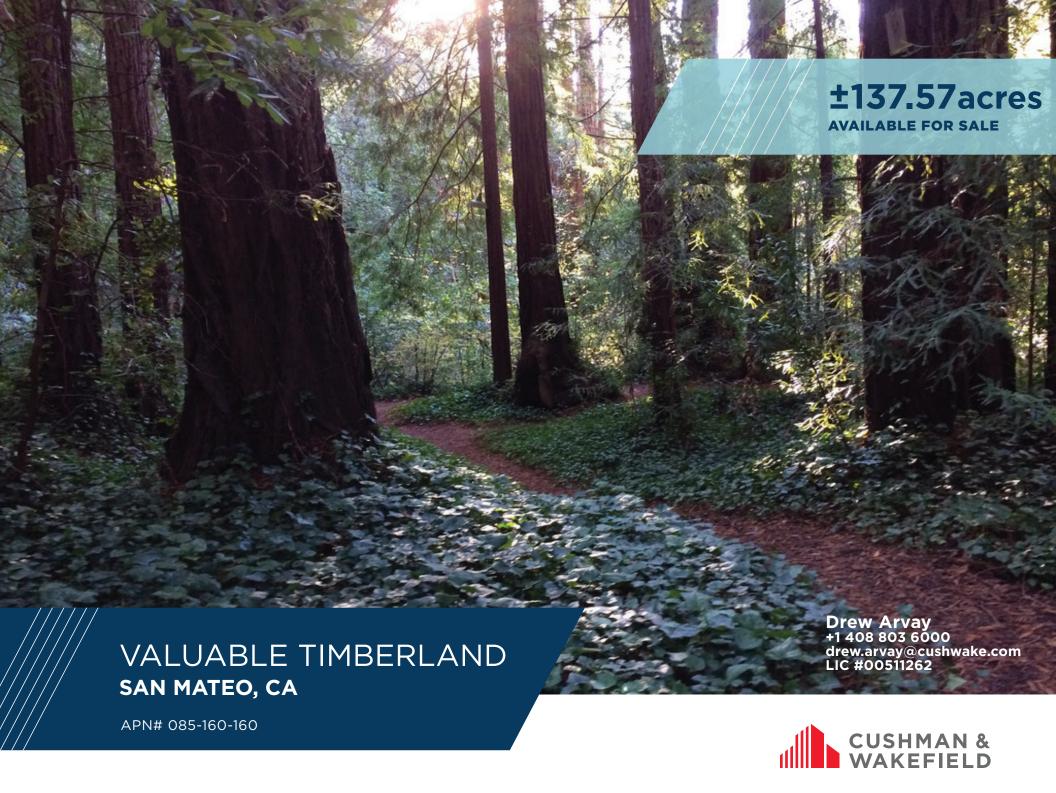

## PROPERTY HIGHLIGHTS

- For Sale in San Mateo, CA
- Asking Price: \$1,700,000
- ±137.57 Acres of Timberland (±5,992,549 SF)
- Land Locked Parcel APN 085-160-160
- Zone: TPZ (Timberland Preserve Zone)
- Permitted Uses: Timberland Production and Single Family Homes
- Utilities: Partially Available
- Parcel Does Not Have Roadway Frontage
- Call for Details