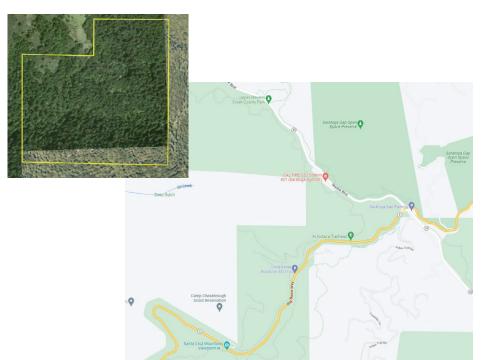

## ±137.57 AC LAND FOR SALE

PARCEL MAP 085-160-160 SAN MATEO COUNTY

## ±137.57 AC LAND FOR SALE

As the above maps show, the subject property is one of the major land holdings separating the Big Basin, Castle Rock and Portola Redwoods State Parks. As completing these parks is one of the mission statements of Sempervirens, it becomes quite apparent that the subject property would become a target for their acquisitions.