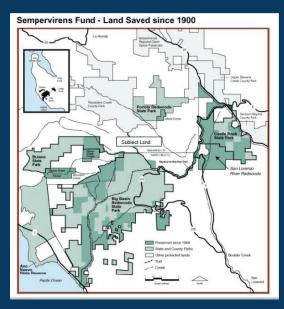

## ±137.57 AC LAND FOR SALE

As the above maps show, the subject property is one of the major land holdings separating the Big Basin, Castle Rock and Portola Redwoods State Parks. As completing these parks is one of the mission statements of Sempervirens, it becomes quite apparent that the subject property would become a target for their acquisitions.