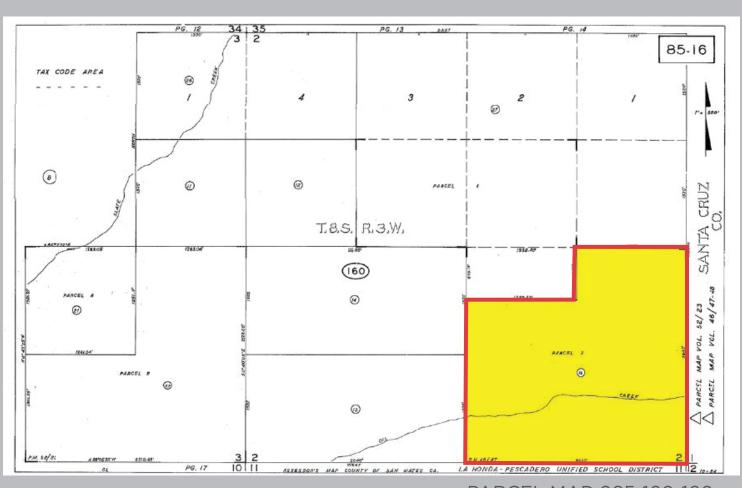

## PROPERTY HIGHLIGHTS





- For Sale in San Mateo, CA
- Asking Price: \$1,700,000
- ±137.57 Acres of Timberland (±5,992,549 SF)
- Land Locked Parcel APN 085-160-160
- Zone: TPZ (Timberland Preserve Zone)
- Permitted Uses: Timberland Production and Single Family Homes
- Utilities: Partially Available
- Parcel Does Not Have Roadway Frontage
- Call for Details



## ±137.57 AC LAND FOR SALE



PARCEL MAP 085-160-160 SAN MATEO COUNTY

## ±137.57 AC LAND FOR SALE







As the above maps show, the subject property is one of the major land holdings separating the Big Basin, Castle Rock and Portola Redwoods State Parks. As completing these parks is one of the mission statements of Sempervirens, it becomes quite apparent that the subject property would become a target for their acquisitions.





CONTACT

Drew Arvay +1 408 803 6000 drew.arvay@cushwake.com LIC #00511262