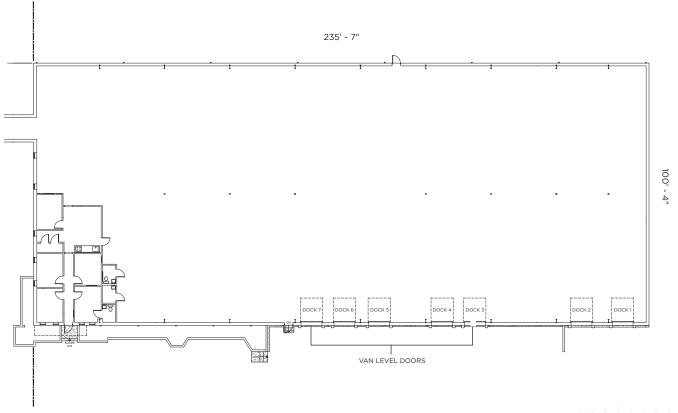

#### FLOOR PLAN

| 530 PENDLETON STREET                    |                                   |
|-----------------------------------------|-----------------------------------|
| Size:                                   | 23,637 SF (43,548 SF Total)       |
| Office:                                 | ± 2,100 SF of renovated office    |
| Dock-High Doors:                        | Two Dock-High Doors               |
| Van Level Doors:                        | Five Van-Level Doors              |
| Column Spacing:                         | 24.5' x 48'                       |
| Clear Height:                           | 10' eaves and 13'4" in the center |
| Electrical Service:                     | 3 phase 200 AMP panel             |
| Industrial Outdoor Storage Opportunity: | ± 4.25 Acres                      |