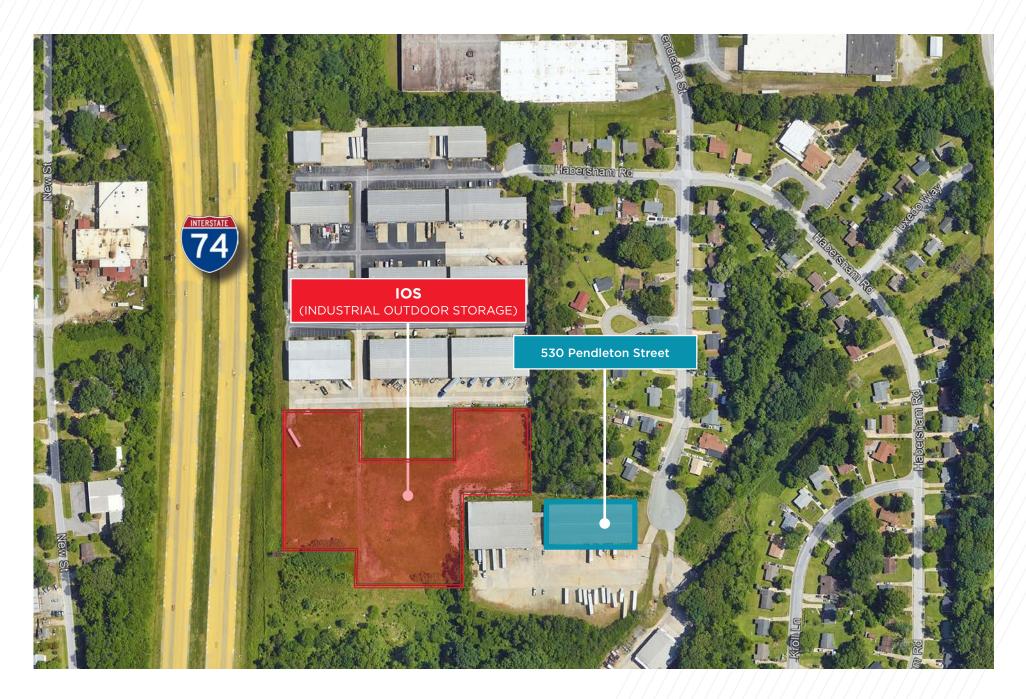

530 PENDLETON STREET, HIGH POINT, NC 27260

**AERIAL MAP** 

530 PENDLETON STREET, HIGH POINT, NC 27260

#### FLOOR PLAN

| 530 PENDLETON STREET                    |                                   |
|-----------------------------------------|-----------------------------------|
| Size:                                   | 23,637 SF (43,548 SF Total)       |
| Office:                                 | ± 2,100 SF of renovated office    |
| Dock-High Doors:                        | Two Dock-High Doors               |
| Van Level Doors:                        | Five Van-Level Doors              |
| Column Spacing:                         | 24.5' x 48'                       |
| Clear Height:                           | 10' eaves and 13'4" in the center |
| Electrical Service:                     | 3 phase 200 AMP panel             |
| Industrial Outdoor Storage Opportunity: | ± 4.25 Acres                      |