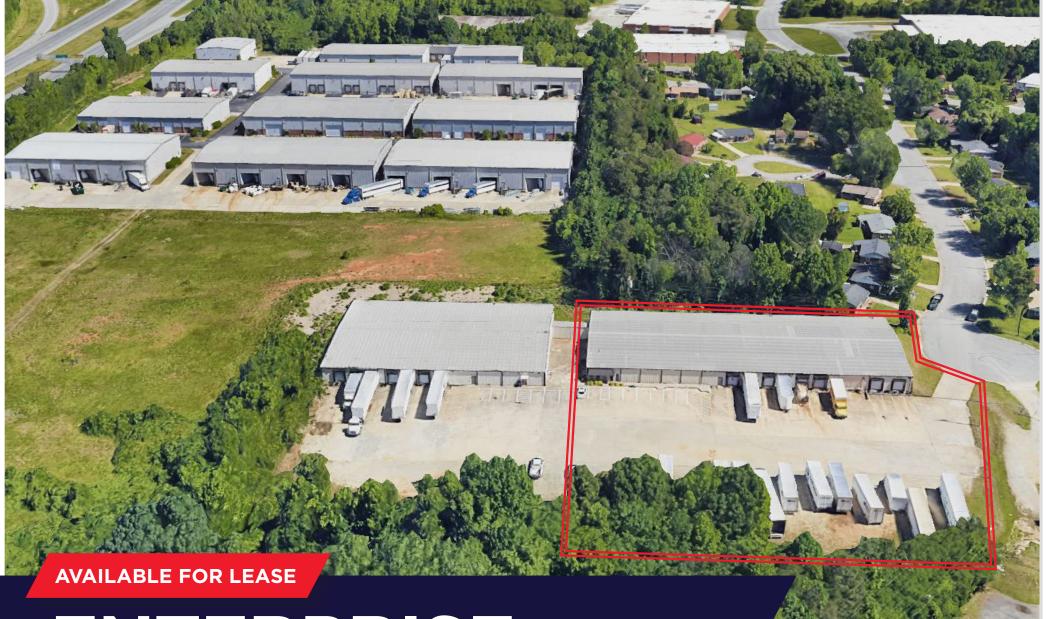

530 PENDLETON STREET, HIGH POINT, NC 27260

530 PENDLETON STREET, HIGH POINT, NC 27260

**AVAILABILITY** 

<del>////</del>/

# **ENTERPRISE INDUSTRIAL PARK**

530 PENDLETON STREET, HIGH POINT, NC 27260