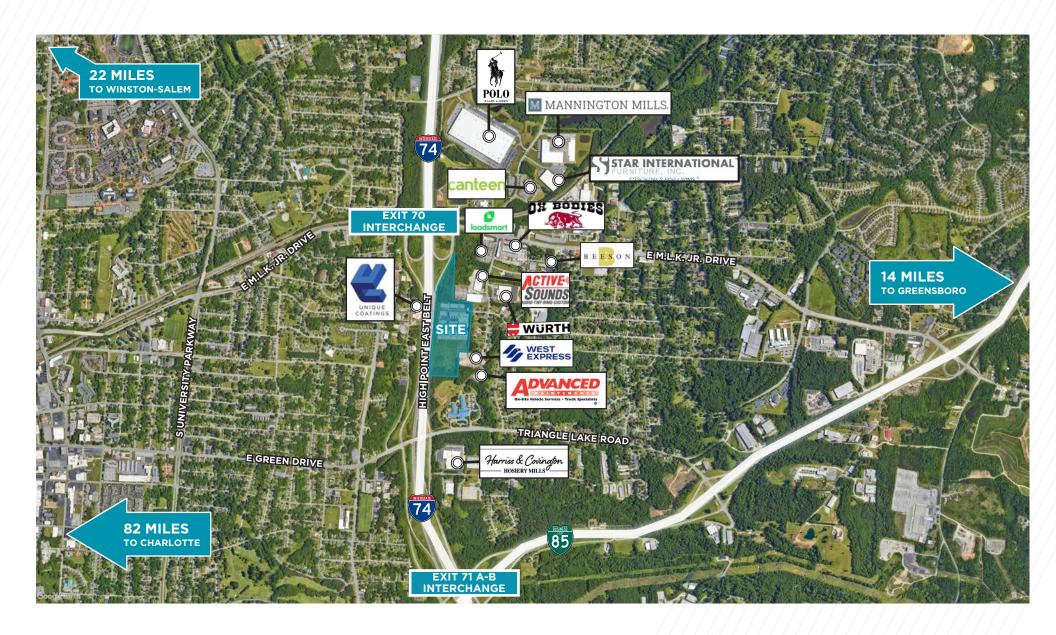

------------------------|
| Size:                                   | 23,637 SF (43,548 SF Total)       |
| Office:                                 | ± 2,100 SF of renovated office    |
| Dock-High Doors:                        | Two Dock-High Doors               |
| Van Level Doors:                        | Five Van-Level Doors              |
| Column Spacing:                         | 24.5' x 48'                       |
| Clear Height:                           | 10' eaves and 13'4" in the center |
| Electrical Service:                     | 3 phase 200 AMP panel             |
| Industrial Outdoor Storage Opportunity: | ± 4.25 Acres                      |

530 PENDLETON STREET, HIGH POINT, NC 27260

**AERIAL MAP** 



530 PENDLETON STREET, HIGH POINT, NC 27260

#### **AERIAL LOCATION**



'<del>////</del>/

## **ENTERPRISE INDUSTRIAL PARK**

530 PENDLETON STREET, HIGH POINT, NC 27260

LOCATOR MAP



530 PENDLETON STREET, HIGH POINT, NC 27260

#### FOR MORE INFORMATION, CONTACT:

**JORDAN MITCHELL** 

Senior Director +1 336 201 0495 jordan.mitchell@cushwake.com RYAN CONBOY, SIOR

Managing Director +1 336 821 3832 ryan.conboy@cushwake.com 628 Green Valley Road, Suite 202 Greensboro, NC 27408 +1 336 668 9999 cushmanwakefield.com

©2025 Cushman & Wakefield. All rights reserved. The information contained in this communication is strictly confidential. This information has been obtained from sources believed to be reliable but has not been verified. NO WARRANTY OR REPRESENTATION, EXPRESS OR IMPLIED, IS MADE AS TO THE CONDITION OF THE PROPERTY (OR PROPERTIES) REFERENCED HEREIN O