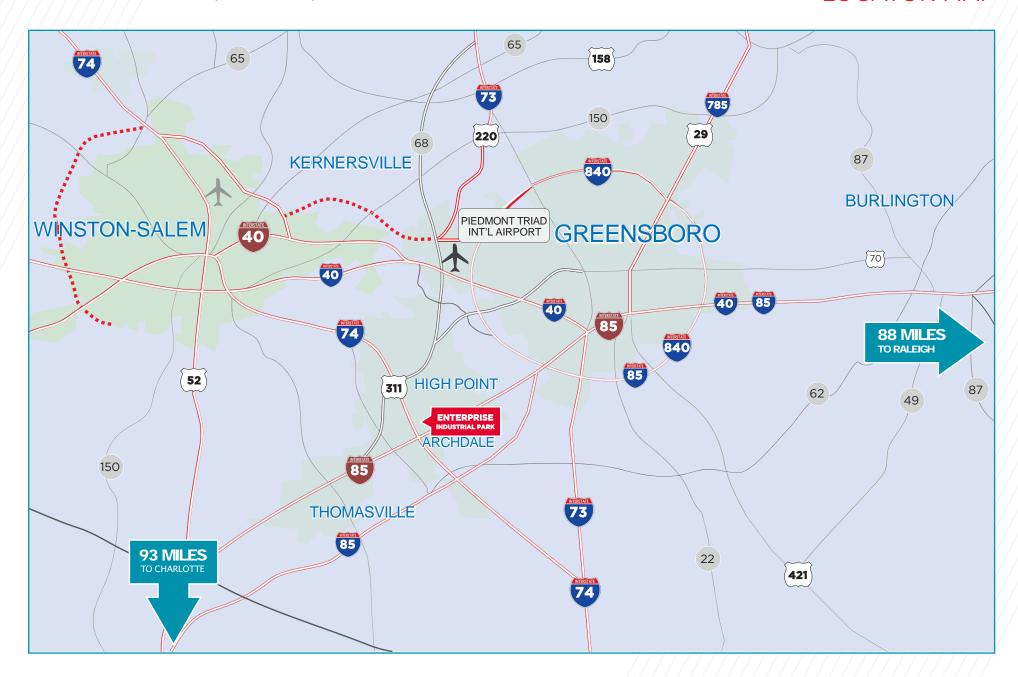

## **ENTERPRISE INDUSTRIAL PARK**

530 PENDLETON STREET, HIGH POINT, NC 27260

LOCATOR MAP

530 PENDLETON STREET, HIGH POINT, NC 27260