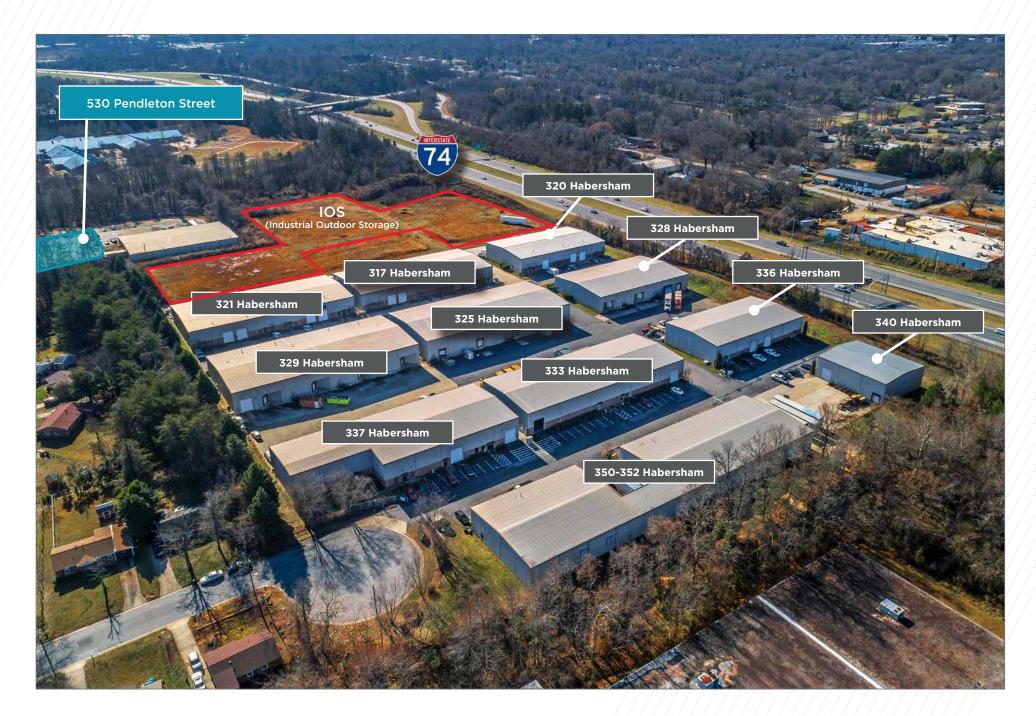

530 PENDLETON STREET, HIGH POINT, NC 27260

**AERIAL MAP** 

530 PENDLETON STREET, HIGH POINT, NC 27260

#### **AERIAL LOCATION**

'<del>////</del>/

## **ENTERPRISE INDUSTRIAL PARK**

530 PENDLETON STREET, HIGH POINT, NC 27260

LOCATOR MAP

530 PENDLETON STREET, HIGH POINT, NC 27260