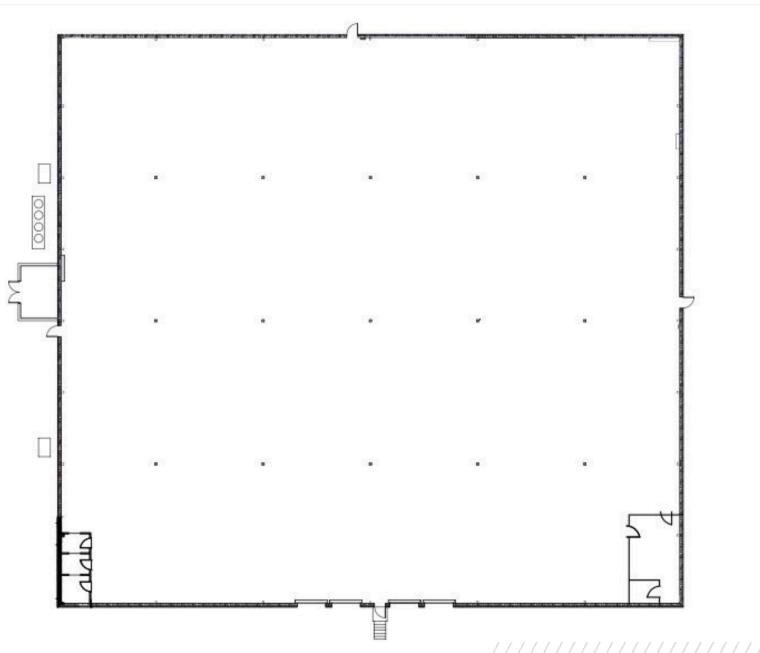

# 28,000 SF INDUSTRIAL WAREHOUSE

204 CHIMNEY ROCK ROAD, GREENSBORO NC 27409

| Total Size:     | +/- 28,000                               |
|-----------------|------------------------------------------|
| Dock High Doors | Four (4) 8' x 10' with mechanical levers |
| Clear Height    | 26'                                      |
| Column Spacing  | 30' x 40'                                |
| Floor Thickness | 6"                                       |
| Sprinkler       | Ordinary Hazard Sprinkler System         |
| Year Built      | 1983                                     |
| Zoning          | Light Industrial (LI)                    |
| Electrical      | 480/277V 200A                            |
| Gas             | Piedmont Natural Gas                     |
| Water/Sewer     | City of Greensboro                       |
| Highway Access  | Greensboro Urban Loop I-840 & I-40       |

28,000 SF

INDUSTRIAL WAREHOUSE 204 CHIMNEY ROCK ROAD, GREENSBORO NC 27409