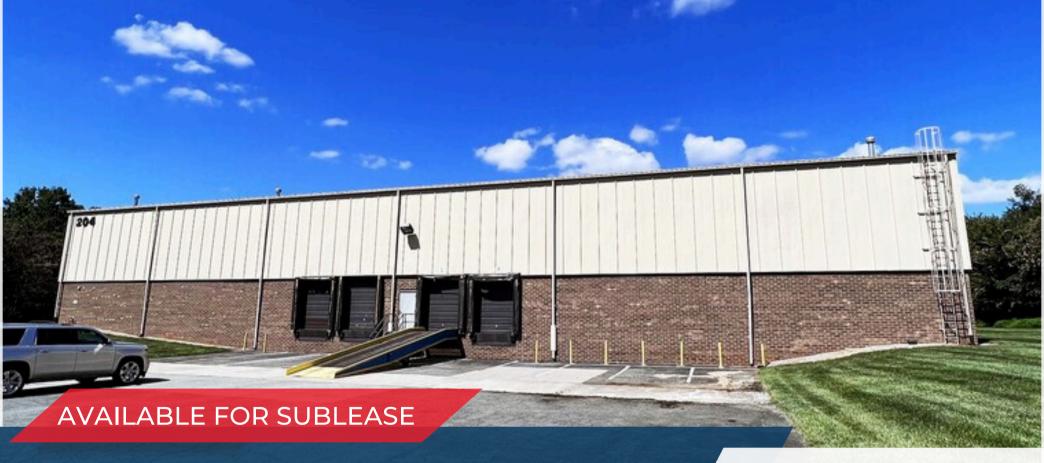

# +/- 28,000 SF INDUSTRIAL WAREHOUSE

204 CHIMNEY ROCK ROAD,

**GREENSBORO NC 27409** 

# 28,000 SF INDUSTRIAL WAREHOUSE

204 CHIMNEY ROCK ROAD, GREENSBORO NC 27409

| Total Size:     | +/- 28,000                               |
|-----------------|------------------------------------------|
| Dock High Doors | Four (4) 8' x 10' with mechanical levers |
| Clear Height    | 26'                                      |
| Column Spacing  | 30' x 40'                                |
| Floor Thickness | 6"                                       |
| Sprinkler       | Ordinary Hazard Sprinkler System         |
| Year Built      | 1983                                     |
| Zoning          | Light Industrial (LI)                    |
| Electrical      | 480/277V 200A                            |
| Gas             | Piedmont Natural Gas                     |
| Water/Sewer     | City of Greensboro                       |
| Highway Access  | Greensboro Urban Loop I-840 & I-40       |