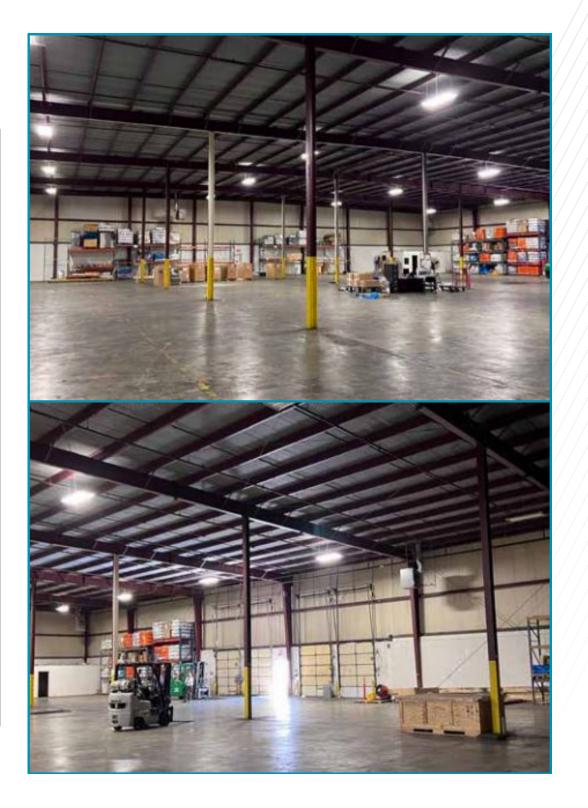

# 28,000 SF INDUSTRIAL WAREHOUSE

204 CHIMNEY ROCK ROAD, GREENSBORO NC 27409

| Total Size:     | +/- 28,000                               |
|-----------------|------------------------------------------|
| Dock High Doors | Four (4) 8' x 10' with mechanical levers |
| Clear Height    | 26'                                      |
| Column Spacing  | 30' x 40'                                |
| Floor Thickness | 6"                                       |
| Sprinkler       | Ordinary Hazard Sprinkler System         |
| Year Built      | 1983                                     |
| Zoning          | Light Industrial (LI)                    |
| Electrical      | 480/277V 200A                            |
| Gas             | Piedmont Natural Gas                     |
| Water/Sewer     | City of Greensboro                       |
| Highway Access  | Greensboro Urban Loop I-840 & I-40       |

## INDUSTRIAL WAREHOUSE

204 CHIMNEY ROCK ROAD, GREENSBORO NC 27409