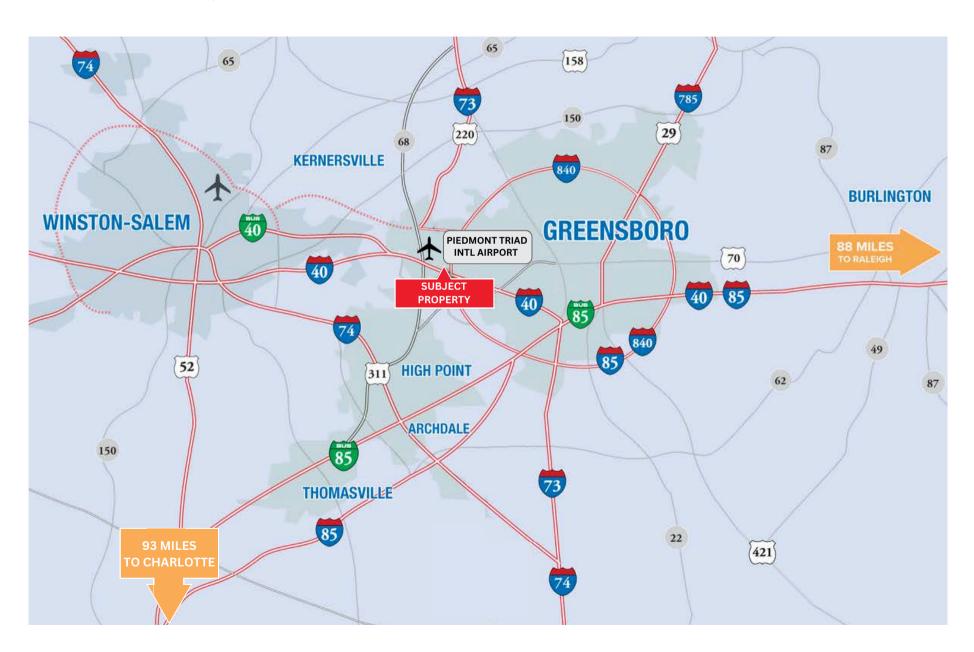

|
| Column Spacing  | 30' x 40'                                |
| Floor Thickness | 6"                                       |
| Sprinkler       | Ordinary Hazard Sprinkler System         |
| Year Built      | 1983                                     |
| Zoning          | Light Industrial (LI)                    |
| Electrical      | 480/277V 200A                            |
| Gas             | Piedmont Natural Gas                     |
| Water/Sewer     | City of Greensboro                       |
| Highway Access  | Greensboro Urban Loop I-840 & I-40       |





28,000 SF

INDUSTRIAL WAREHOUSE 204 CHIMNEY ROCK ROAD, GREENSBORO NC 27409

## LOCATION W/ SURROUNDING BUSINESSÉS/



## INDUSTRIAL WAREHOUSE

204 CHIMNEY ROCK ROAD, GREENSBORO NC 27409

## **LOCATOR MAP**