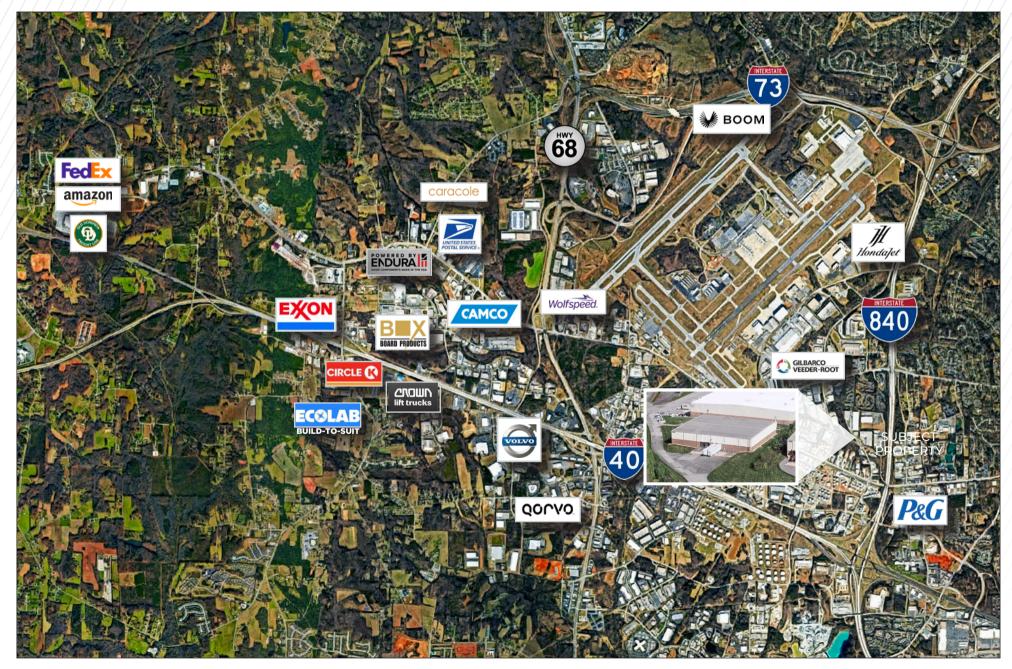

ors | Four (4) 8' x 10' with mechanical levers |
| Clear Height    | 26'                                      |
| Column Spacing  | 30' x 40'                                |
| Floor Thickness | 6"                                       |
| Sprinkler       | Ordinary Hazard Sprinkler System         |
| Year Built      | 1983                                     |
| Zoning          | Light Industrial (LI)                    |
| Electrical      | 480/277V 200A                            |
| Gas             | Piedmont Natural Gas                     |
| Water/Sewer     | City of Greensboro                       |
| Highway Access  | Greensboro Urban Loop I-840 & I-40       |





28,000 SF

INDUSTRIAL WAREHOUSE 204 CHIMNEY ROCK ROAD, GREENSBORO NC 27409

## LOCATION W/ SURROUNDING BUSINESSÉS/



## INDUSTRIAL WAREHOUSE

204 CHIMNEY ROCK ROAD, GREENSBORO NC 27409

## **LOCATOR MAP**