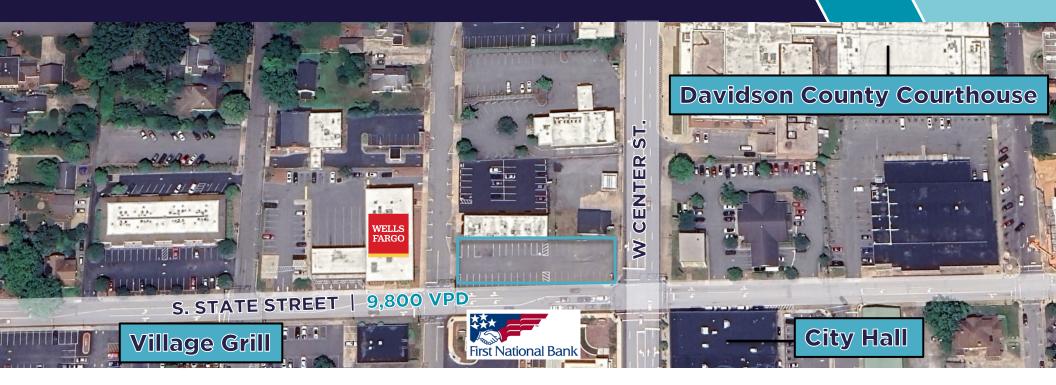

### Property Highlights | \$199,000

- Vacant Land 2 Parcels
- City Zoning
- Total of 0.36 Acres
- Infill site ready for development

- Located in the center of downtown Lexington
- Nearby Services include restaurants, employment services, education, & hospitals.
- Population in Lexington increased 3.7% from 2019 to 2024 and expected to increase by 5.1% between 2024 & 2029.