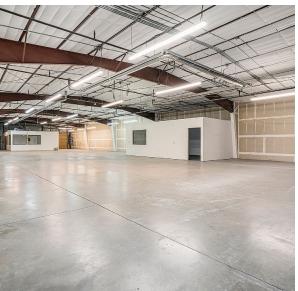

# **7,425 SF WAREHOUSE AVAILABLE** LEASE PRICE: \$10.00/SF NNN | NNN'S: \$4.04/SF

1709 Heath Parkway features a spacious 7,425 SF industrial warehouse facility. Located only minutes from the amenities of Old Town, this is an excellent location ideal for any flex/warehouse or industrial. Contact the listing brokers for more information on this great opportunity.

#### Warehouse

- 7,425 SF
- 3 Phase
- 200 amp (2-100 Amp Panel)
- 208/108 Service
- Sprinkled
- Two 10' x 12' Overhead Doors