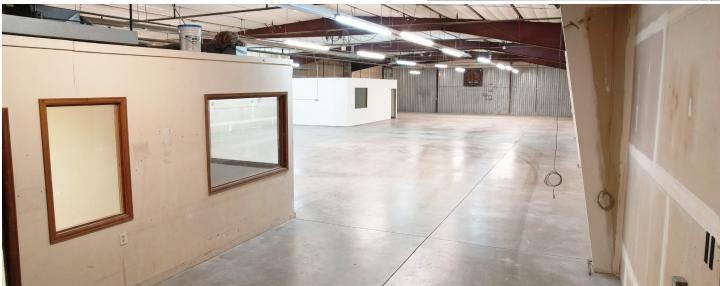

# **7,425 SF WAREHOUSE AVAILABLE** LEASE PRICE: \$10.00/SF NNN | NNN'S: \$4.04/SF

1709 Heath Parkway features a spacious 7,425 SF industrial warehouse facility. Located only minutes from the amenities of Old Town, this is an excellent location ideal for any flex/warehouse or industrial. Contact the listing brokers for more information on this great opportunity.

#### Warehouse

- 7,425 SF
- 3 Phase
- 200 amp (2-100 Amp Panel)
- 208/108 Service
- Sprinkled
- Two 10' x 12' Overhead Doors