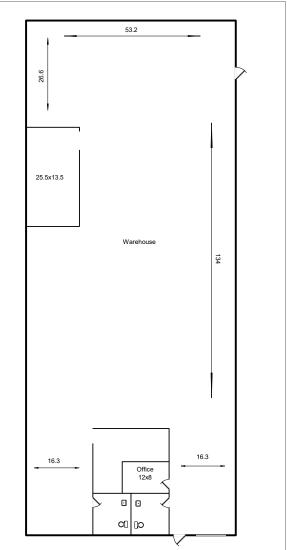

# **7,425 SF WAREHOUSE AVAILABLE** LEASE PRICE: \$10.00/SF NNN | NNN'S: \$4.04/SF

1709 Heath Parkway features a spacious 7,425 SF industrial warehouse facility. Located only minutes from the amenities of Old Town, this is an excellent location ideal for any flex/warehouse or industrial. Contact the listing brokers for more information on this great opportunity.

#### Warehouse

- 7,425 SF
- 3 Phase
- 200 amp (2-100 Amp Panel)
- 208/108 Service
- Sprinkled
- Two 10' x 12' Overhead Doors