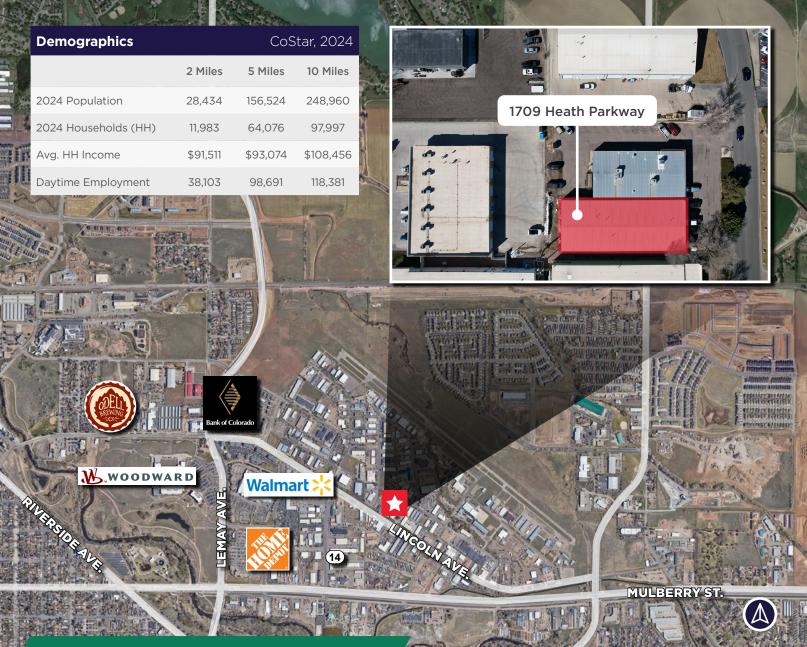

VAILABLE** LEASE PRICE: \$10.00/SF NNN | NNN'S: \$4.04/SF

1709 Heath Parkway features a spacious 7,425 SF industrial warehouse facility. Located only minutes from the amenities of Old Town, this is an excellent location ideal for any flex/warehouse or industrial. Contact the listing brokers for more information on this great opportunity.

#### **Property Highlights**

- NNN expenses of \$4.04/SF
- On-site parking
- Two overhead doors
- Building signage
- Easy access to Mulberry Street and I-25
- Close proximity to Old Town Fort Collins

## 1709 HEATH PARKWAY FORT COLLINS, CO 80524





#### Warehouse

- 7,425 SF
- 3 Phase
- 200 amp (2-100 Amp Panel)
- 208/108 Service
- Sprinkled
- Two 10' x 12' Overhead Doors



#### 1709 HEATH PARKWAY

## 1709 HEATH PARKWAY FORT COLLINS, CO 80524









#### FOR MORE INFORMATION, CONTACT:

AKI PALMER Executive Managing Director +1 970 267 7727 aki.palmer@cushwake.com COLE VANMEVEREN Senior Director +1 970 219 3802 cole.vanmeveren@cushwake.com

772 Whalers Way, Suite 200 | Fort Collins, Colorado 80525 +1 970 776 3900 | **cushmanwakefield.com**  PATRICK SOUKUP Broker/Owner +1 970 893 3533 patrick@soukuprealestate.com

©2025 Cushman & Wakefield. All rights reserved. The information contained in this communication is strictly confidential. This information has been obtained from sources believed to be reliable but has not been verified. NO WARRANTY OR REPRESENTATION, EXPRESS OR IMPLIED, IS MADE AS TO THE CONDITION OF THE PROPERTY (OR PROPERTIES) REFERENCED HEREIN OR AS TO THE ACCURACY OR COMPLETENESS OF THE INFORMATION CONTAINED HEREIN, AND