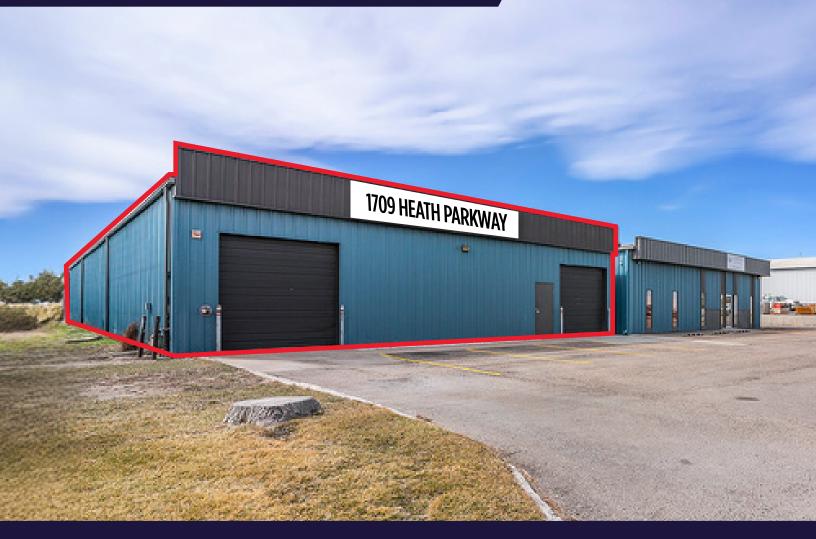

### **1709 HEATH PARKWAY** FORT COLLINS, CO 80524

allh

**CUSHMAN &** 

Soukup

# **7,425 SF WAREHOUSE AVAILABLE** LEASE PRICE: \$10.00/SF NNN | NNN'S: \$4.04/SF

1709 Heath Parkway features a spacious 7,425 SF industrial warehouse facility. Located only minutes from the amenities of Old Town, this is an excellent location ideal for any flex/warehouse or industrial. Contact the listing brokers for more information on this great opportunity.

#### **Property Highlights**

- NNN expenses of \$4.04/SF
- On-site parking
- Two overhead doors
- Building signage
- Easy access to Mulberry Street and I-25
- Close proximity to Old Town Fort Collins