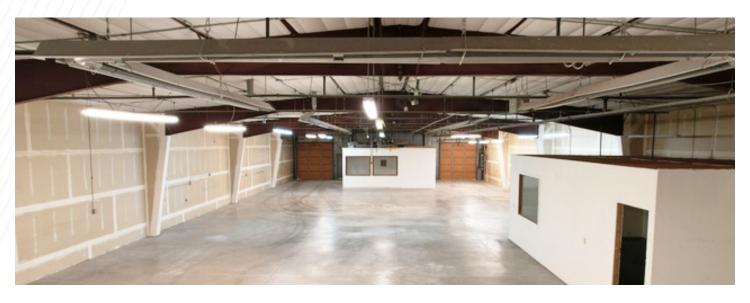

# **7,425 SF WAREHOUSE AVAILABLE** LEASE PRICE: \$10.00/SF NNN | NNN'S: \$4.04/SF

1709 Heath Parkway features a spacious 7,425 SF industrial warehouse facility. Located only minutes from the amenities of Old Town, this is an excellent location ideal for any flex/warehouse or industrial. Contact the listing brokers for more information on this great opportunity.

#### Warehouse

- 7,425 SF
- 3 Phase
- 200 amp (2-100 Amp Panel)
- 208/108 Service
- Sprinkled
- Two 10' x 12' Overhead Doors