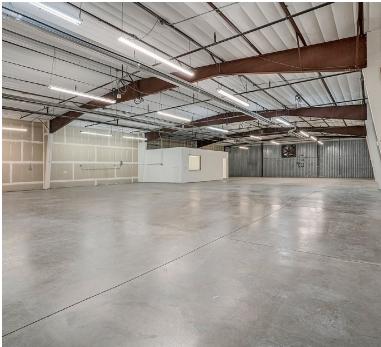

# **7,425 SF WAREHOUSE AVAILABLE** LEASE PRICE: \$10.00/SF NNN | NNN'S: \$4.04/SF

1709 Heath Parkway features a spacious 7,425 SF industrial warehouse facility. Located only minutes from the amenities of Old Town, this is an excellent location ideal for any flex/warehouse or industrial. Contact the listing brokers for more information on this great opportunity.

#### Warehouse

- 7,425 SF
- 3 Phase
- 200 amp (2-100 Amp Panel)
- 208/108 Service
- Sprinkled
- Two 10' x 12' Overhead Doors