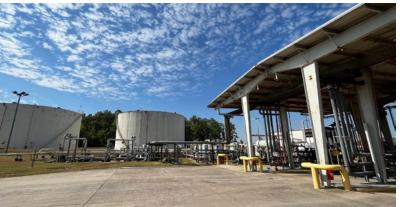

### PROPERTY HIGHLIGHTS

Total Land: 10.48 AC

**Total Capacity:** 160,000 Barrels (7 Storage Tanks)

Fully Fenced

Access:

With Controlled Gate

# PROPERTY FEATURES

- Three Bay Automated Truck Loading Rack
- Supplied Via 8" Enterprise Pipeline
- Connection To 8" Magellan Pipeline Idled
- Connection To 6" Pipeline To Allied Terminal at IAH Idled