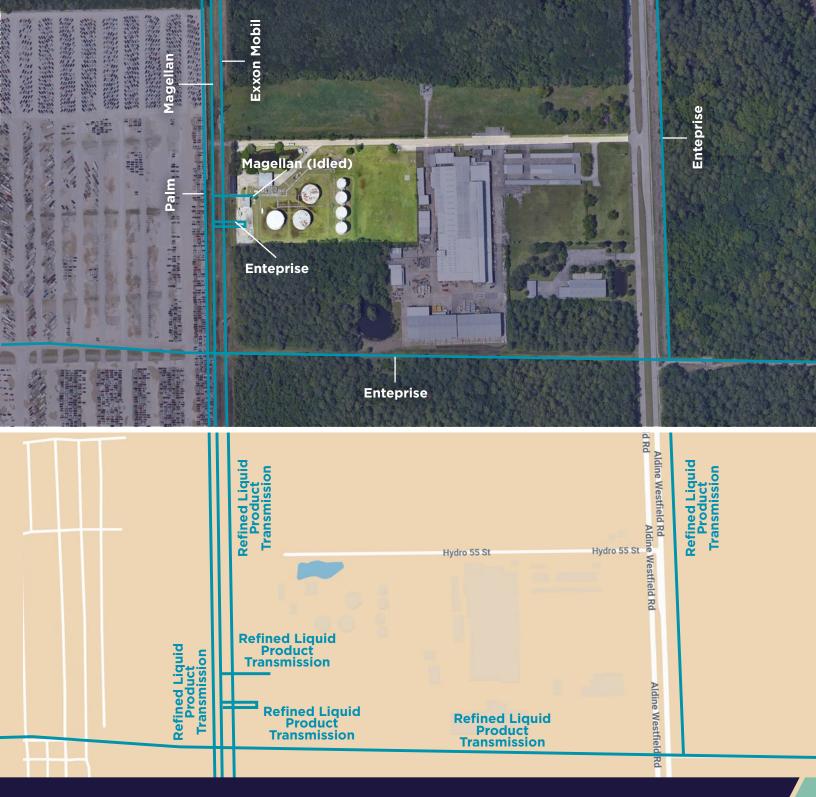

### PROPERTY HIGHLIGHTS

Total Land: 10.48 AC

**Total Capacity:** 160,000 Barrels (7 Storage Tanks)

Fully Fenced

Access:

With Controlled Gate

# PROPERTY FEATURES

- Three Bay Automated Truck Loading Rack
- Supplied Via 8" Enterprise Pipeline
- Connection To 8" Magellan Pipeline Idled
- Connection To 6" Pipeline To Allied Terminal at IAH Idled

- Exxon Pipeline May Be Accessible
- 1,500+ Gas Stations & Truck Stops
  In 20 Mile Radius
- Excess Land To Expand Operations As Needed

Even though obtained from sources deemed reliable, no warranty or representation, express or implied, is made as to the accuracy of the information herein, and it is subject to errors, omissions, change of price, rental or other conditions, withdrawal without notice, and to any special listing conditions imposed by our principals.