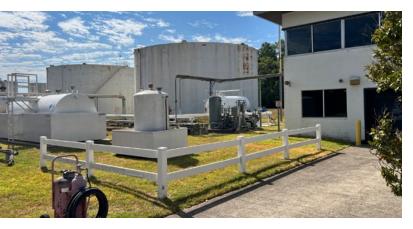

### PROPERTY HIGHLIGHTS

Total Land: 10.48 AC

**Total Capacity:** 160,000 Barrels (7 Storage Tanks)

Fully Fenced

Access:

With Controlled Gate

# PROPERTY FEATURES

- Three Bay Automated Truck Loading Rack
- Supplied Via 8" Enterprise Pipeline
- Connection To 8" Magellan Pipeline Idled
- Connection To 6" Pipeline To Allied Terminal at IAH Idled