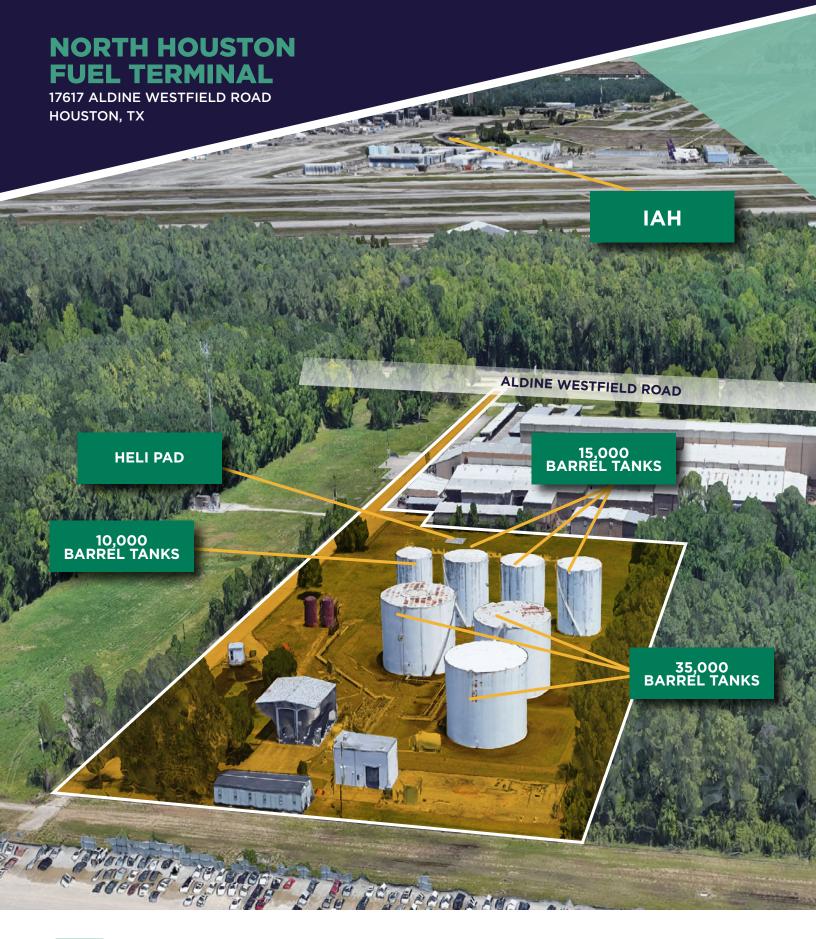

## NORTH HOUSTON FUEL TERMINAL

17617 ALDINE WESTFIELD ROAD HOUSTON, TX

### PROPERTY HIGHLIGHTS

Total Land: 10.48 AC

**Total Capacity:** 160,000 Barrels (7 Storage Tanks)

Fully Fenced

Access:

With Controlled Gate

# PROPERTY FEATURES

- Three Bay Automated Truck Loading Rack
- Supplied Via 8" Enterprise Pipeline
- Connection To 8" Magellan Pipeline Idled
- Connection To 6" Pipeline To Allied Terminal at IAH Idled

- Exxon Pipeline May Be Accessible
- 1,500+ Gas Stations & Truck Stops
  In 20 Mile Radius
- Excess Land To Expand Operations As Needed

Even though obtained from sources deemed reliable, no warranty or representation, express or implied, is made as to the accuracy of the information herein, and it is subject to errors, omissions, change of price, rental or other conditions, withdrawal without notice, and to any special listing conditions imposed by our principals.