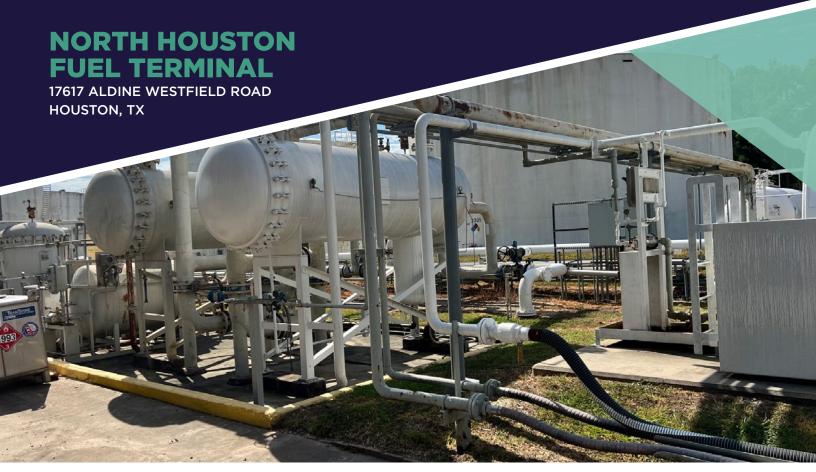

## NORTH HOUSTON FUEL TERMINAL

17617 ALDINE WESTFIELD ROAD HOUSTON, TX

# PROPERTY FEATURES

- Three Bay Automated Truck Loading Rack
- Supplied Via 8" Enterprise Pipeline
- Connection To 8" Magellan Pipeline Idled
- Connection To 6" Pipeline To Allied Terminal at IAH Idled