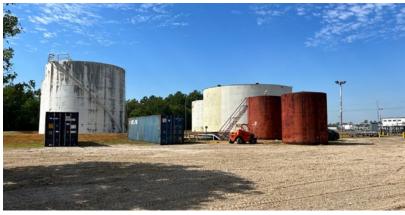

### PROPERTY HIGHLIGHTS

Total Land: 10.48 AC

**Total Capacity:** 160,000 Barrels (7 Storage Tanks)

Fully Fenced

Access:

With Controlled Gate