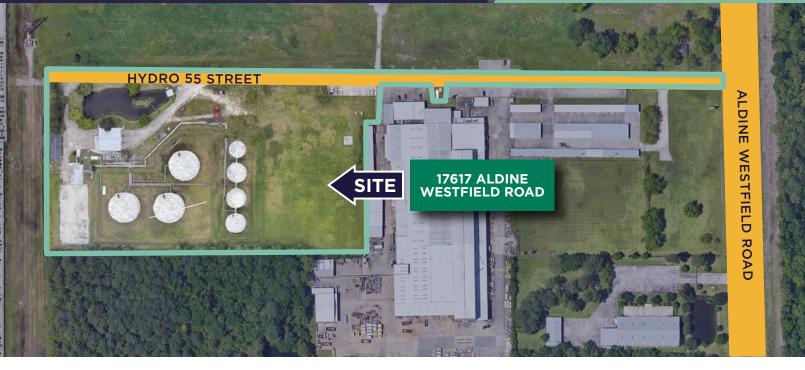

## NORTH HOUSTON FUEL TERMINAL

17617 ALDINE WESTFIELD ROAD HOUSTON, TX

### PROPERTY HIGHLIGHTS

Total Land: 10.48 AC

**Total Capacity:** 160,000 Barrels (7 Storage Tanks)

Fully Fenced

Access:

With Controlled Gate