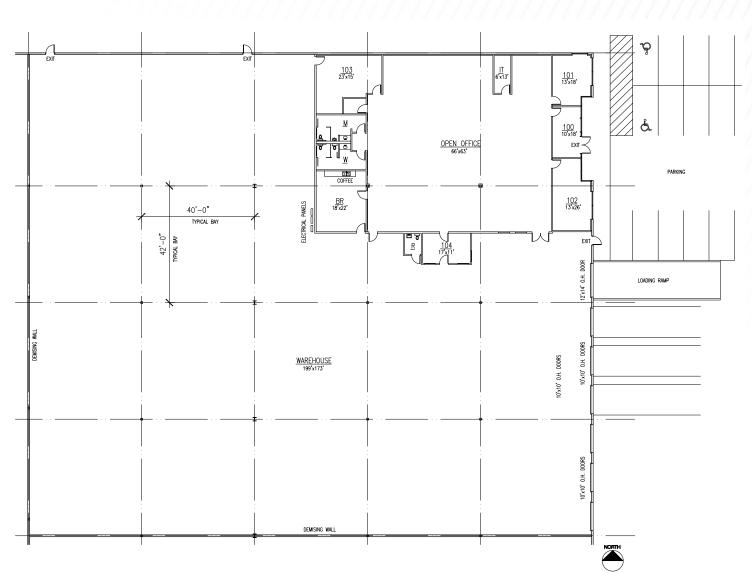

# SITE PLAN & FEATURES

### **BUILDING HIGHLIGHTS**

- 34,800 SF Total Available
- 6,650 SF Office
- 28,150 SF Warehouse
- 22' Clear Height
- (6) Dock High Overhead Door
- (1) Oversized Drive-In 12' x 14'
   Door with Ramp
- Secured Fenced Parking / Outside Storage
- Sprinkler System
- One (1) Mile South of George Bush Intercontinental (IAH) Airport
- Located within Master-Planned
   & Deed Restricted Interwood
   Business Park