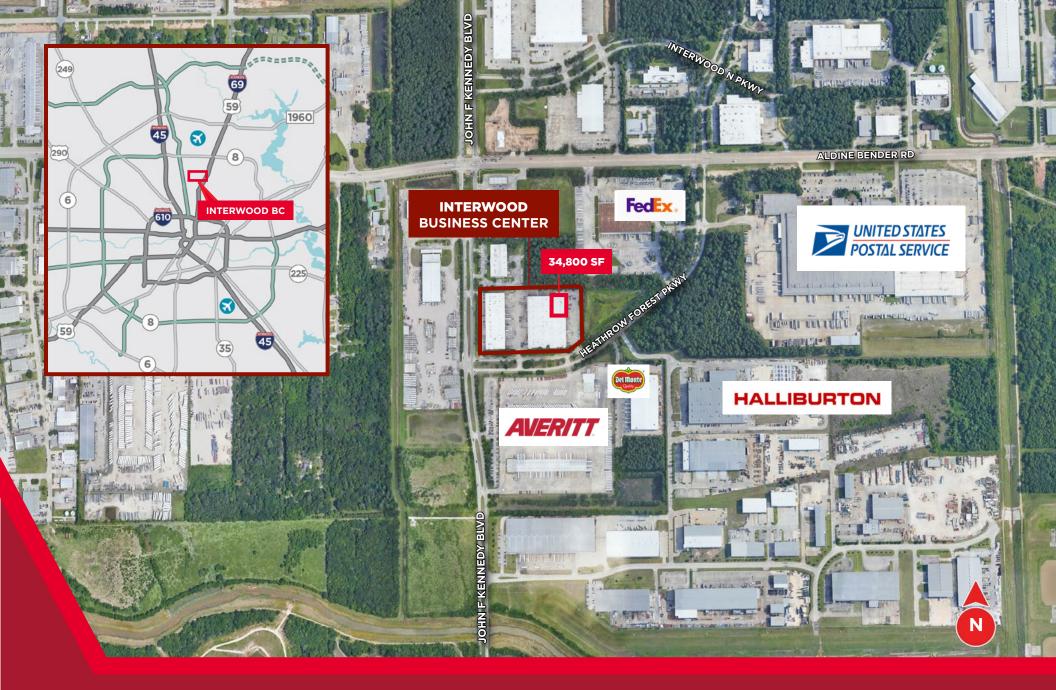

### **BUILDING HIGHLIGHTS**

- 34,800 SF Total Available
- 6,650 SF Office
- 28,150 SF Warehouse
- 22' Clear Height
- (6) Dock High Overhead Door
- (1) Oversized Drive-In 12' x 14'
   Door with Ramp
- Secured Fenced Parking / Outside Storage
- Sprinkler System
- One (1) Mile South of George Bush Intercontinental (IAH) Airport
- Located within Master-Planned
   & Deed Restricted Interwood
   Business Park