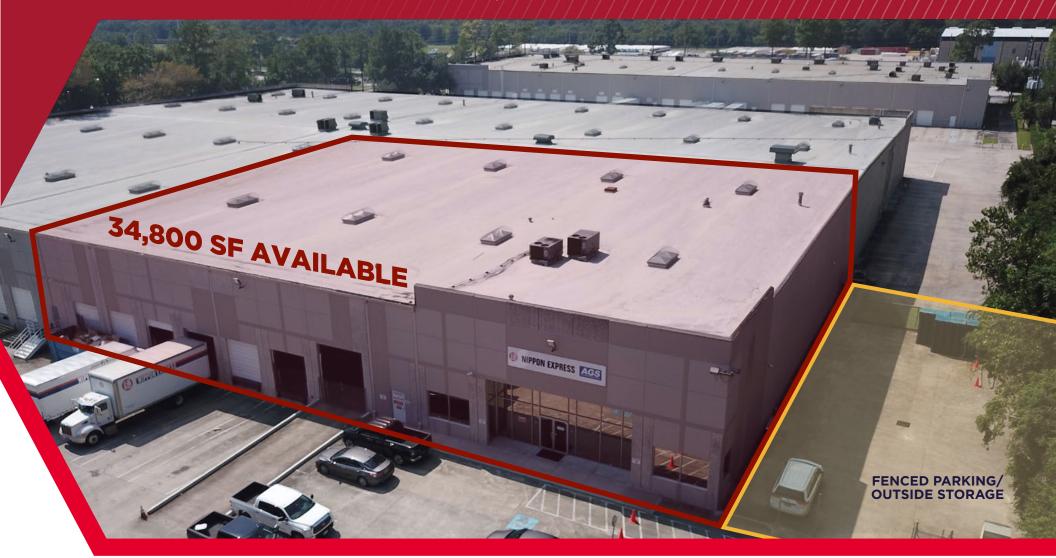

## FOR LEASE

# INTERWOOD BUSINESS CENTER

14469 HEATHROW FOREST PKWY | HOUSTON, TX 77032

### **BUILDING HIGHLIGHTS**

- 34,800 SF Total Available
- 6,650 SF Office
- 28,150 SF Warehouse
- 22' Clear Height
- (6) Dock High Overhead Door
- (1) Oversized Drive-In 12' x 14'
   Door with Ramp
- Secured Fenced Parking / Outside Storage
- Sprinkler System
- One (1) Mile South of George Bush Intercontinental (IAH) Airport
- Located within Master-Planned
   & Deed Restricted Interwood
   Business Park