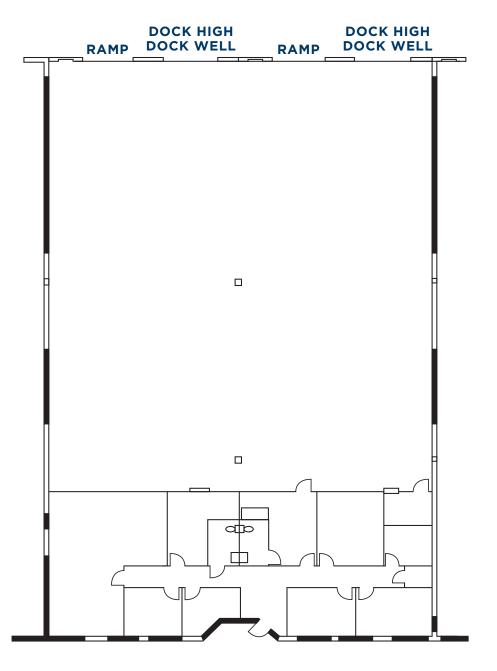

## SPACE HIGHLIGHTS

Comments:

Total Building Available: 10,920 SF Office Area: 2,500 SF Warehouse Area: 8,420 SF Clear Height: 18' Loading: (2) Drive-in Ramps (2) Dock High / Dock Wells Sprinkler: YES Security: Fencing Configuration: Rear Load Configuration