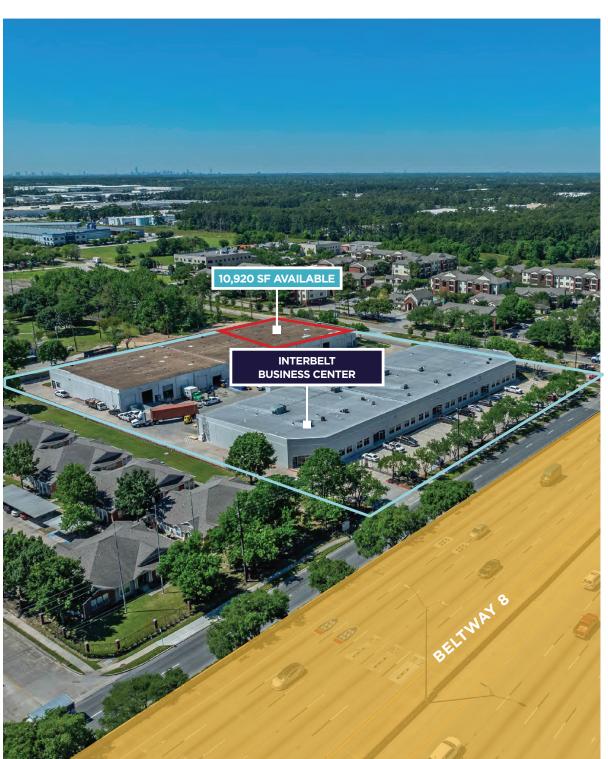

# AVAILABLE 10,920 SF

### INTERBELT BUSINESS CENTER

5258 N. SAM HOUSTON PARKWAY EAST HOUSTON, TX 77032

## SPACE HIGHLIGHTS

Comments:

Total Building Available: 10,920 SF Office Area: 2,500 SF Warehouse Area: 8,420 SF Clear Height: 18' Loading: (2) Drive-in Ramps (2) Dock High / Dock Wells Sprinkler: YES Security: Fencing Configuration: Rear Load Configuration

Located near Bush IAH with

Convenient Access to Beltway 8, Hwy 59, Hardy Toll Road, and I-45

For more information, please contact: