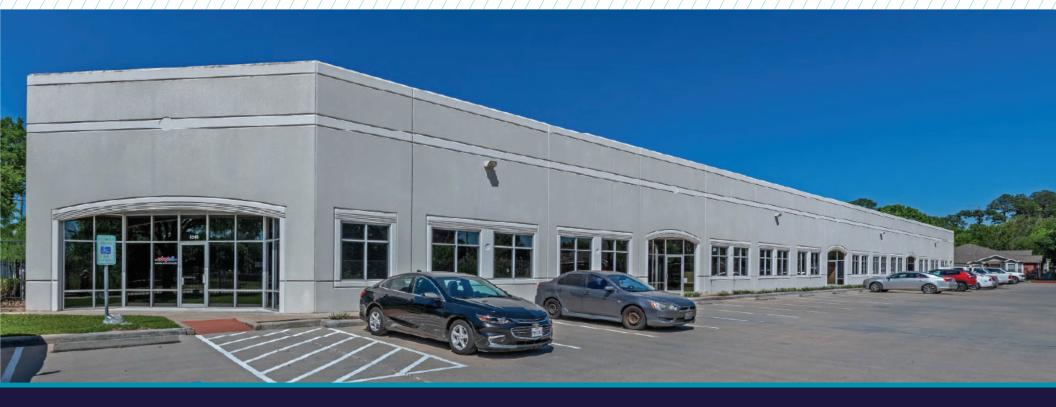

### INTERBELT BUSINESS CENTER

5258 N. SAM HOUSTON PARKWAY EAST HOUSTON, TX 77032

## SPACE HIGHLIGHTS

Comments:

Total Building Available: 10,920 SF Office Area: 2,500 SF Warehouse Area: 8,420 SF Clear Height: 18' Loading: (2) Drive-in Ramps (2) Dock High / Dock Wells Sprinkler: YES Security: Fencing Configuration: Rear Load Configuration