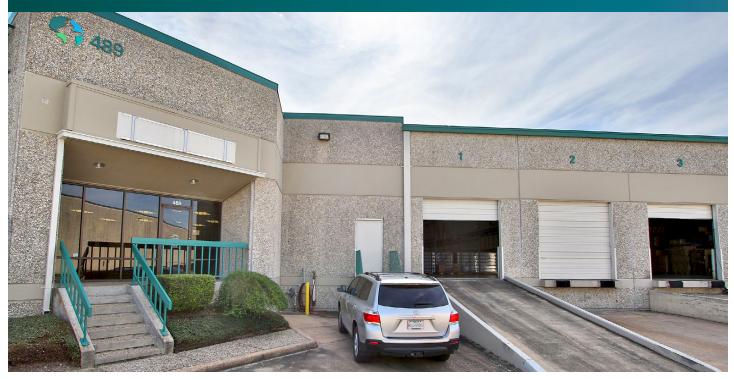

### FACILITY

- 21.362 SF available
- 2.704 SF of office
- 18' clear height
- 6 dock high doors / 1 semi-dock / 2 drive-in ramps
- 30' x 30' column spacing .
- 200 amps of power

### **ADVANTAGES AND AMENITIES**

- Front-load building
- Fully sprinklered
- Fenced and secured truck court
- Security lighting .