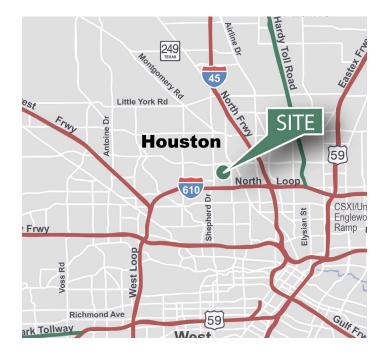

## LOCATION

- Excellent freeway access including 0.5 miles to Loop 610 and 1.7 miles to I-45
- Master planned industrial park
- Located in the heart of Garden Oaks just outside the inner loop