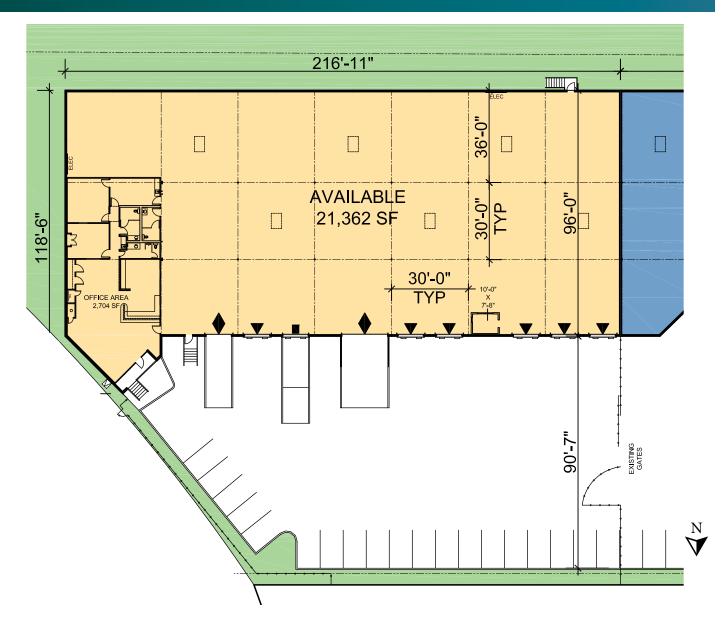

### FACILITY

- 21.362 SF available
- 2.704 SF of office
- 18' clear height
- 6 dock high doors / 1 semi-dock / 2 drive-in ramps
- 30' x 30' column spacing .
- 200 amps of power

### **ADVANTAGES AND AMENITIES**

- Front-load building
- Fully sprinklered
- Fenced and secured truck court
- Security lighting .