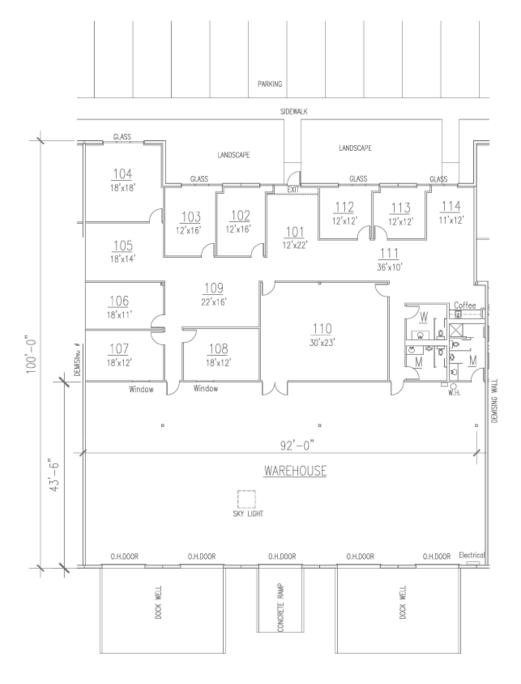

## **PROPERTY FEATURES**

| TOTAL AVAILABILITY | 8,525 SF                                                                                                                                                                                                 |
|--------------------|----------------------------------------------------------------------------------------------------------------------------------------------------------------------------------------------------------|
| OFFICE AREA        | 4,500 SF                                                                                                                                                                                                 |
| WAREHOUSE AREA     | 4,025 SF                                                                                                                                                                                                 |
| CLEAR HEIGHT       | 18'                                                                                                                                                                                                      |
| ZONING             | Industrial                                                                                                                                                                                               |
| LOADING            | (4) Overhead Doors with Dock Wells<br>(1) Drive-in Ramp                                                                                                                                                  |
| CONFIGURATION      | Rear Load                                                                                                                                                                                                |
| FEATURES           | <ul> <li>Space Made Ready for<br/>IMMEDIATE Occupancy</li> <li>Concrete Tilt Wall Construction</li> <li>Ample Parking</li> <li>All Concrete Paving</li> <li>Easy Access to Major Thoroughfare</li> </ul> |

### FLOOR PLAN

8,525 SF INDUSTRIAL SPACE