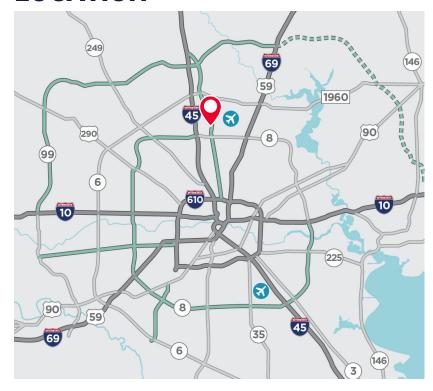

### **LOCATION**

Two Building Project located at Rankin Rd. & Chisholm Trail with easy access to I-45, Beltway 8, and Bush International Airport