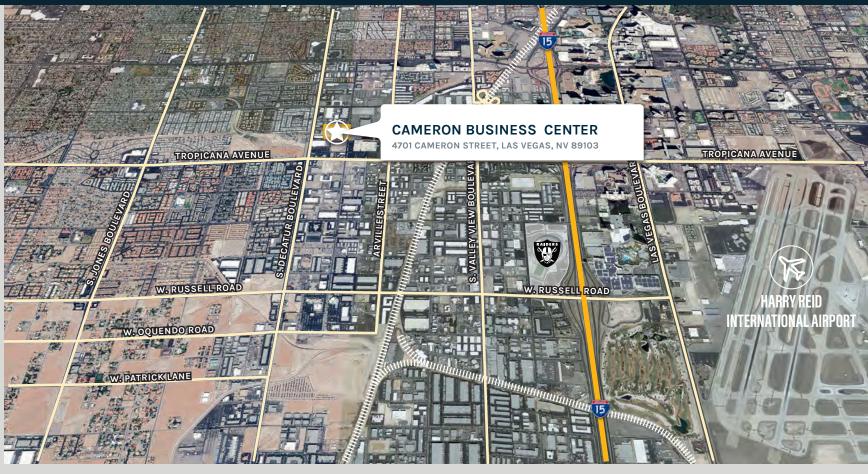

# Location HIGHLIGHTS

- Location offers easy Interstate-15 access
- Within 15 minutes of Allegiant Stadium, Harry Reid Int. Airport and the Las Vegas Strip.
- Cameron Street Frontage
- Superior ingress/egress

• Situated in the heart of the Southwest Submarket just South of Tropicana Avenue