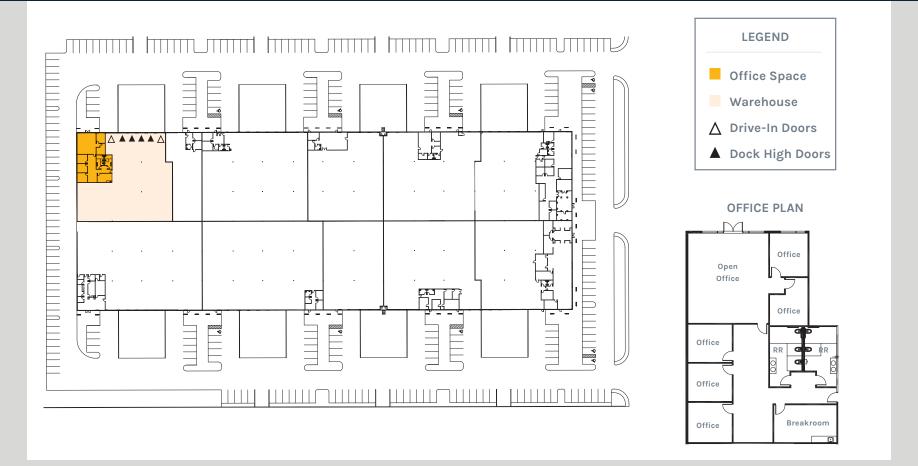

## Property

- ±15.080 SF Available
- ±2,428 SF Existing Office
- Two (2) Drive-In Loading Doors
- Four (4) Dock High Loading Doors
- Two (2) Edge-of-Dock Levelers

- 200 Amps, 277/480 Volts, 3-Phase Power
- ±27' Clear Height
- 40' x 40' Column Spacing
- Fire Sprinkler System (0.37 gpm/3,000 SF)
- Front Loaded Unit