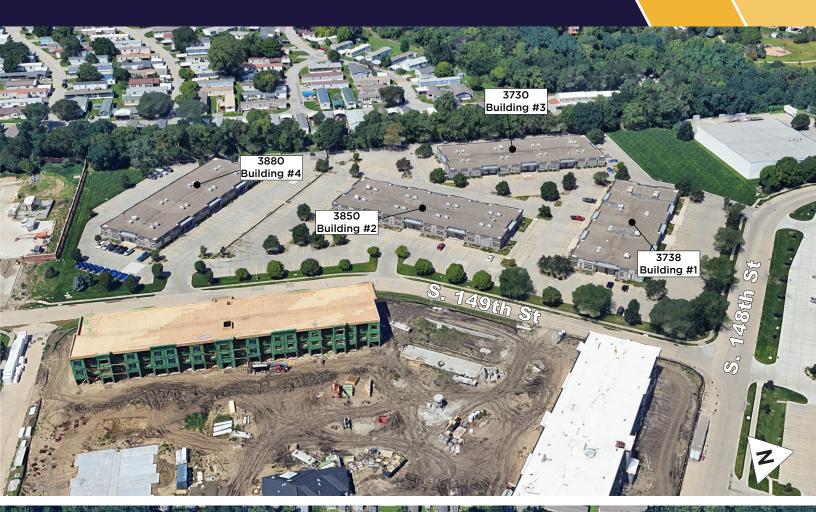

## PROPERTY AERIAL

Independently Owned and Operated / A Member of the Cushman & Wakefield Alliance

©2025 Cushman & Wakefield. All rights reserved. The information contained in this communication is strictly confidential. This information has been obtained from sources believed to be reliable but has not been verified. NO WARRANTY OR REPRESENTATION, EXPRESS OR IMPLIED, IS MADE AS TO THE CONDITION OF THE PROPERTY (OR PROPERTIES) REFERENCED HEREIN OR AS TO THE ACCURACY OR COMPLETENESS OF THE INFORMATION CONTAINED HEREIN, AND SAME IS SUBMITTED SUBJECT TO ERRORS, OMISSIONS, CHANGE OF PRICE, RENTAL OR OTHER CONDITIONS, WITHDRAWAL WITHOUT NOTICE, AND TO ANY SPECIAL LISTING CONDITIONS IMPOSED BY THE PROPERTY OWNER(S). ANY PROJECTIONS, OPINIONS OR ESTIMATES ARE SUBJECT TO UNCERTAINTY AND DO NOT SIGNIFY CURRENT OR FUTURE PROPERTY PERFORMANCE.

No. of Buildings: Four (4) 3738 S. 19th Street (Bldg. 1)

Total Site Area: 6.91 AC Suite 103 1,300 - 2,600 \$12.50 October 1, 2025 Suite 104 1,300 - 7,800 \$12.50 October 1, 2025

Zoning: MU - Mixed Use Suite 112 1,300 - 2,600 \$12.50 October 1, 2025