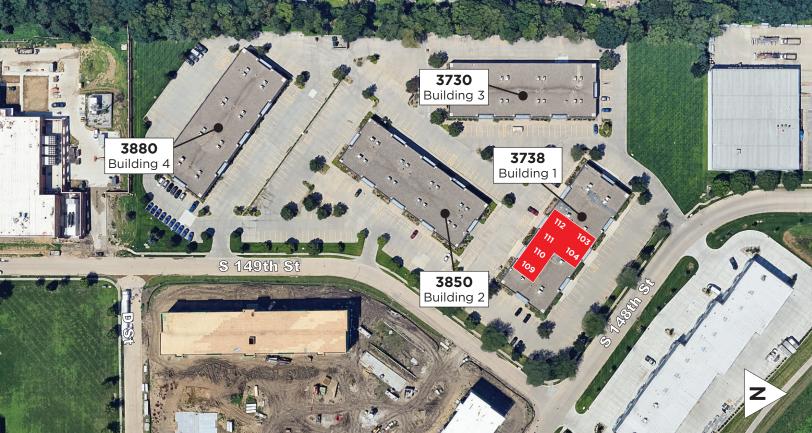

## PROPERTY AERIAL

Independently Owned and Operated / A Member of the Cushman & Wakefield Alliance

©2025 Cushman & Wakefield. All rights reserved. The information contained in this communication is strictly confidential. This information has been obtained from sources believed to be reliable but has not been verified. NO WARRANTY OR REPRESENTATION, EXPRESS OR IMPLIED, IS MADE AS TO THE CONDITION OF THE PROPERTY (OR PROPERTIES) REFERENCED HEREIN OR AS TO THE ACCURACY OR COMPLETENESS OF THE INFORMATION CONTAINED HEREIN, AND SAME IS SUBMITTED SUBJECT TO ERRORS, OMISSIONS, CHANGE OF PRICE, RENTAL OR OTHER CONDITIONS, WITHDRAWAL WITHOUT NOTICE, AND TO ANY SPECIAL LISTING CONDITIONS IMPOSED BY THE PROPERTY OWNER(S). ANY PROJECTIONS, OPINIONS OR ESTIMATES ARE SUBJECT TO UNCERTAINTY AND DO NOT SIGNIFY CURRENT OR FUTURE PROPERTY PERFORMANCE.

No. of Buildings: Four (4) 3738 S. 19th Street (Bldg. 1)

Total Site Area: 6.91 AC Suite 103 1,300 - 2,600 \$12.50 October 1, 2025 Suite 104 1,300 - 7,800 \$12.50 October 1, 2025

Zoning: MU - Mixed Use Suite 112 1,300 - 2,600 \$12.50 October 1, 2025

Suite 109-111 3,900 - 7,800 \$12.50 October 1, 2025 Parking Ratio: 5:1000