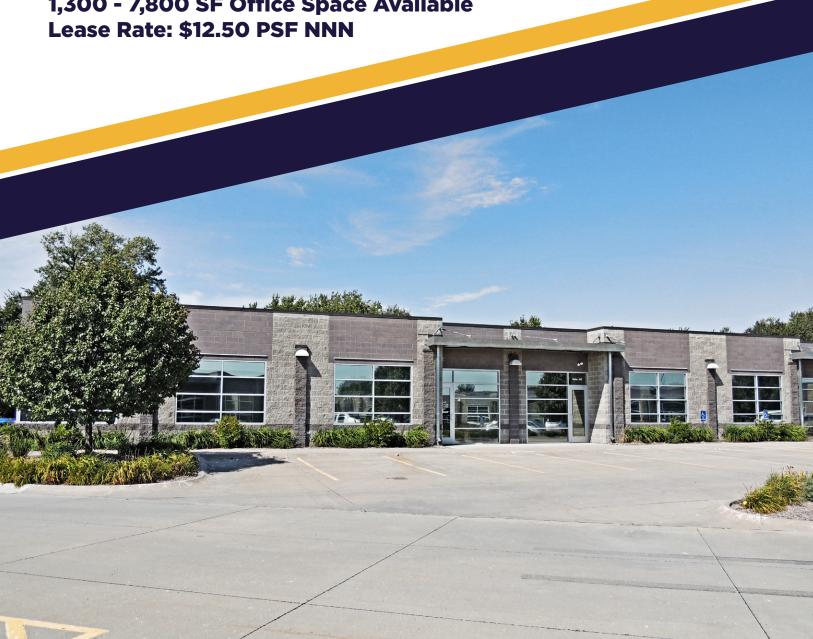

# **ALTECH BUSINESS PARK**

3738 S. 149TH STREET OMAHA, NE 68137

1,300 - 7,800 SF Office Space Available

#### **PROPERTY DETAILS**

Lease Rate: \$12.50 PSF NNN Clearance Height: 15'

NNN Expenses: \$3.50 Heat: Forced Air

Total Available: 1,300 - 7,800 SF

Building Size: 83,200 SF (20,800 SF Per Bldg.)

Year Built: 2006 Square Feet Date
Suite (Min-Max) Price/SF Available