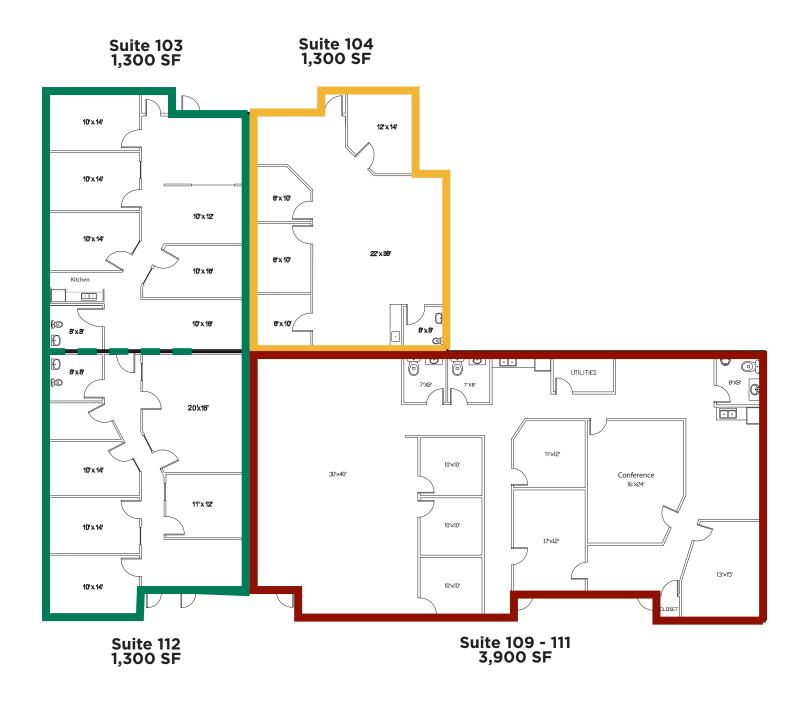

### **FLOOR PLAN**

**SUITE 103 - 112** 

1,300 - 7,800 RSF

\$12.50 PSF NNN

No. of Buildings: Four (4) 3738 S. 19th Street (Bldg. 1)

Total Site Area: 6.91 AC Suite 103 1,300 - 2,600 \$12.50 October 1, 2025 Suite 104 1,300 - 7,800 \$12.50 October 1, 2025

Zoning: MU - Mixed Use Suite 112 1,300 - 2,600 \$12.50 October 1, 2025

Suite 109-111 3,900 - 7,800 \$12.50 October 1, 2025 Parking Ratio: 5:1000