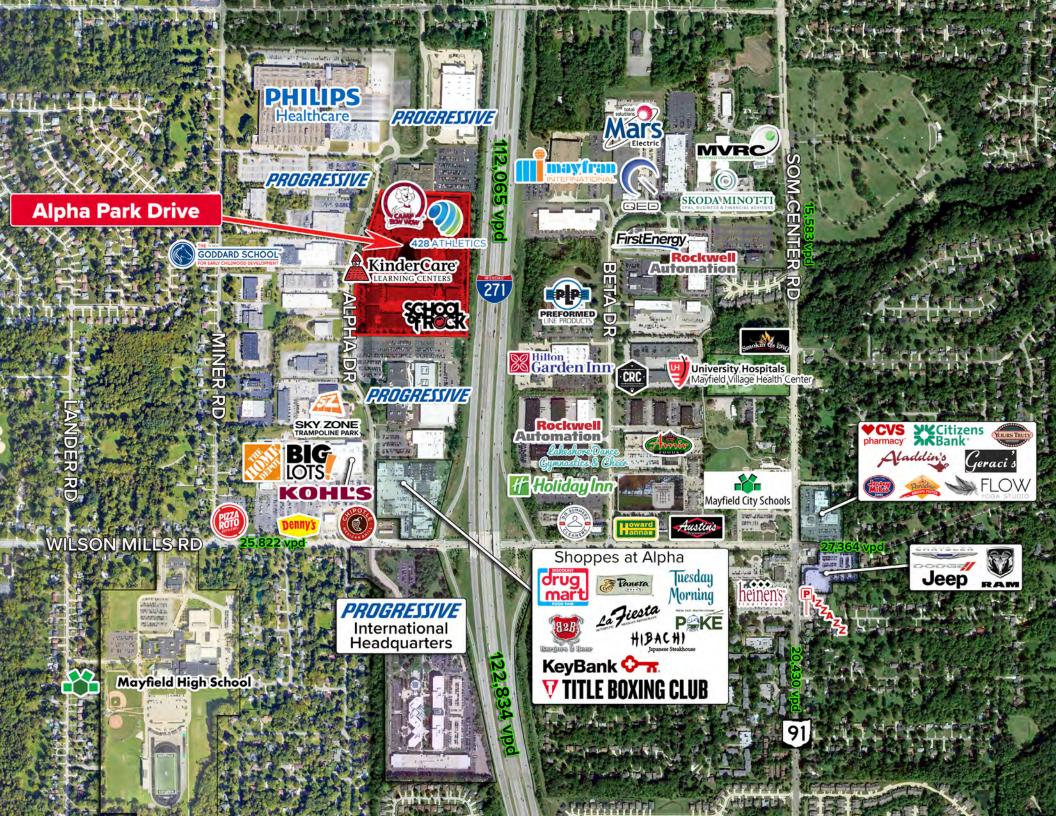

ehouse SF | Docks   |
|-------|-----------|---------------|--------------|---------|
| 16    | 2,042 SF  | 2,042 SF      | -O-          | -O-     |
| 25    | 1,275 SF  | 1,275 SF      | -O-          | -O-     |
| 32    | 6,900 SF  | 900 SF        | 6,000 SF     | Two (2) |
| 270   | 10,435 SF | Build To Suit | 10,435 SF    | One (1) |
| 280   | 3,340 SF  | Build To Suit | 3,340 SF     | One (1) |
| 290   | 6,805 SF  | Build To Suit | 6,805 SF     | Two (2) |



# Alpha Park - Site Plan





# Units 270-290 | Max Contiguous: 20,583 SF



**144,006**Population (2024 | 5 Mile)

**43.1**Median Age
(2024 | 5 Mile)

**65,157**Households
(2024 | 5 Mile)

**\$114,806**Avg. Household Income (2024 | 5 Mile)

**6,003**Total Businesses (2024 | 5 Mile)

**80,133**Total Employees (2024 | 5 Mile)











### ALPHA PARK HIGHLAND HEIGHTS, OHIO 44143

#### ROBERT WETZEL

Vice President +1 216 525 1486 rwetzel@crescorealestate.com

#### **AUSTIN WETZEL**

+1 216 525 1473

Associate +1 216 525 1474 awetzel@crescorealestate.com

RICO A. PIETRO, SIOR Principal

rpietro@crescorealestate.com





Cushman & Wakefield | CRESCO 6100 Rockside Woods Blvd, Suite 200 Cleveland, Ohio 44131

#### crescorealestate.com

©2025 Cushman & Wakefield. All rights reserved. The information contained in this communication is strictly confidential. This information has been obtained from sources believed to be reliable but has not been verified. NO WARRANTY OR REPRESENTATION, EXPRESS OR IMPLIED, IS MADE AS TO THE CONDITION OF THE PROPERTY (OR PROPERTIES) REFERENCED HEREIN OR AS TO THE ACCURACY OR COMPLETENESS OF T