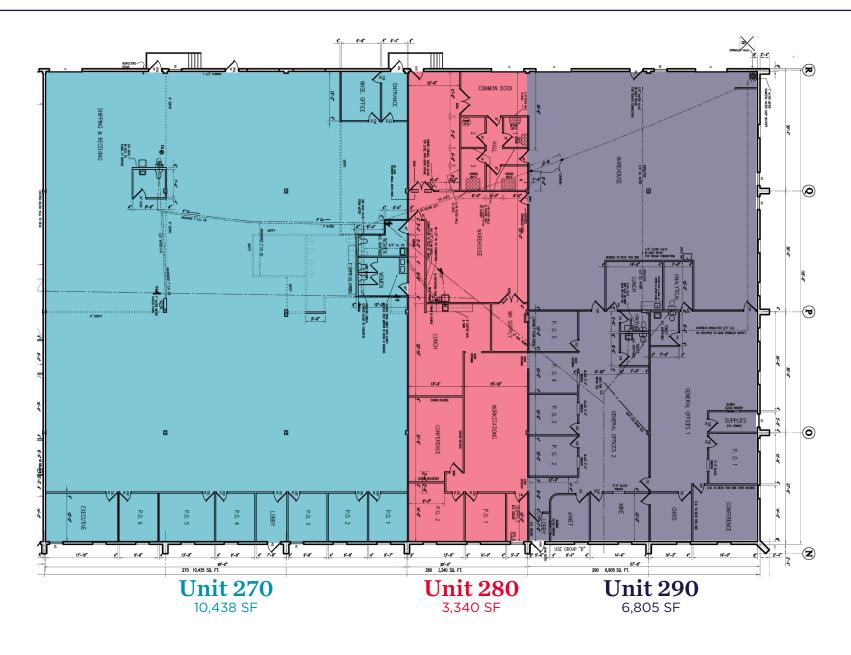

# Units 270-290 | Max Contiguous: 20,583 SF

**144,006**Population (2024 | 5 Mile)

**43.1**Median Age
(2024 | 5 Mile)

**65,157**Households
(2024 | 5 Mile)

**\$114,806**Avg. Household Income (2024 | 5 Mile)

## **Current Availability**

| Suite | Total SF  | Office SF     | Warehouse SF | Docks   |
|-------|-----------|---------------|--------------|---------|
| 16    | 2,042 SF  | 2,042 SF      | -O-          | -O-     |
| 25    | 1,275 SF  | 1,275 SF      | -O-          | -O-     |
| 32    | 6,900 SF  | 900 SF        | 6,000 SF     | Two (2) |
| 270   | 10,435 SF | Build To Suit | 10,435 SF    | One (1) |
| 280   | 3,340 SF  | Build To Suit | 3,340 SF     | One (1) |
| 290   | 6,805 SF  | Build To Suit | 6,805 SF     | Two (2) |