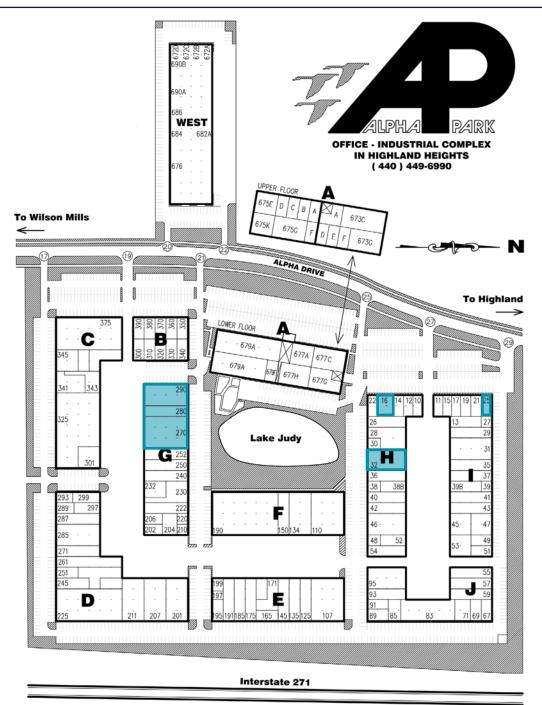

# Alpha Park - Site Plan

### PROPERTY HIGHLIGHTS

- Alpha Park is an office and technology complex comprised of eleven buildings totaling 640,000 SF and set in a park-like environment
- On-site banking, child care and doggy day care
- Ownership and management on-site
- Docks and drive-in doors, as well as high-speed diverse fiber connection
- Competitively priced modified gross lease terms with flexible space configurations to suit

## **Current Availability**

| Suite | Total SF  | Office SF     | Warehouse SF | Docks   |
|-------|-----------|---------------|--------------|---------|
| 16    | 2,042 SF  | 2,042 SF      | -O-          | -O-     |
| 25    | 1,275 SF  | 1,275 SF      | -O-          | -O-     |
| 32    | 6,900 SF  | 900 SF        | 6,000 SF     | Two (2) |
| 270   | 10,435 SF | Build To Suit | 10,435 SF    | One (1) |
| 280   | 3,340 SF  | Build To Suit | 3,340 SF     | One (1) |
| 290   | 6,805 SF  | Build To Suit | 6,805 SF     | Two (2) |