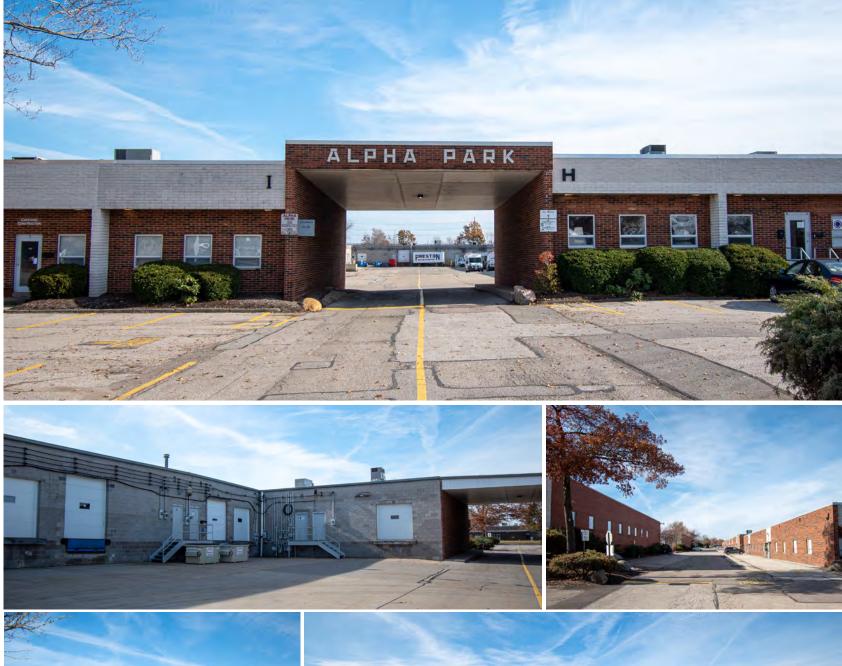

| Warehouse SF | Docks   |
|-------|-----------|---------------|--------------|---------|
| 16    | 2,042 SF  | 2,042 SF      | -O-          | -O-     |
| 25    | 1,275 SF  | 1,275 SF      | -O-          | -O-     |
| 32    | 6,900 SF  | 900 SF        | 6,000 SF     | Two (2) |
| 270   | 10,435 SF | Build To Suit | 10,435 SF    | One (1) |
| 280   | 3,340 SF  | Build To Suit | 3,340 SF     | One (1) |
| 290   | 6,805 SF  | Build To Suit | 6,805 SF     | Two (2) |



# Alpha Park - Site Plan





# Units 270-290 | Max Contiguous: 20,583 SF



**144,006**Population (2024 | 5 Mile)

**43.1**Median Age
(2024 | 5 Mile)

**65,157**Households
(2024 | 5 Mile)

**\$114,806**Avg. Household Income (2024 | 5 Mile)

**6,003**Total Businesses (2024 | 5 Mile)

**80,133**Total Employees (2024 | 5 Mile)











### ALPHA PARK HIGHLAND HEIGHTS, OHIO 44143

#### ROBERT WETZEL

Vice President +1 216 525 1486 rwetzel@crescorealestate.com

#### **AUSTIN WETZEL**

+1 216 525 1473

Associate +1 216 525 1474 awetzel@crescorealestate.com

RICO A. PIETRO, SIOR Principal

rpietro@crescorealestate.com





Cushman & Wakefield | CRESCO 6100 Rockside Woods Blvd, Suite 200 Cleveland, Ohio 44131

#### crescorealestate.com

©2025 Cushman & Wakefield. All rights reserved. The information contained in this communication is strictly confidential. This information has been obtained from sources believed to be reliable but has not been verified. NO WARRANTY OR REPRESENTATION, EXPRESS OR IMPLIED, IS MADE AS TO THE CONDITION OF THE PROPERTY (OR PROPERTIES) REFERENCED HEREIN OR AS TO THE ACCURACY OR COMPLETENES