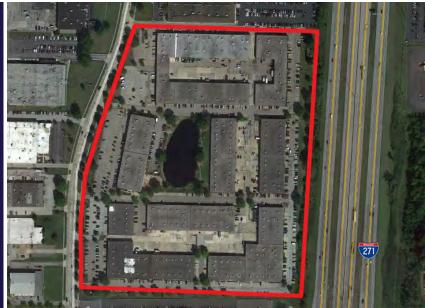

Ownership and management on-site
- Docks and drive-in doors, as well as high-speed diverse fiber connection
- Competitively priced modified gross lease terms with flexible space configurations to suit

### LEASE RATE

Warehouse: \$7.00/SF MG Office: \$13.00/SF MG

## **Current Availability**

| Suite | Total SF  | Office SF     | Warehouse SF | Docks   |
|-------|-----------|---------------|--------------|---------|
| 16    | 2,042 SF  | 2,042 SF      | -O-          | -O-     |
| 25    | 1,275 SF  | 1,275 SF      | -O-          | -O-     |
| 32    | 6,900 SF  | 900 SF        | 6,000 SF     | Two (2) |
| 270   | 10,435 SF | Build To Suit | 10,435 SF    | One (1) |
| 280   | 3,340 SF  | Build To Suit | 3,340 SF     | One (1) |
| 290   | 6,805 SF  | Build To Suit | 6,805 SF     | Two (2) |



# Alpha Park - Site Plan





# Units 270-290 | Max Contiguous: 20,583 SF



**144,006**Population (2024 | 5 Mile)

**43.1**Median Age
(2024 | 5 Mile)

**65,157**Households
(2024 | 5 Mile)

**\$114,806**Avg. Household Income (2024 | 5 Mile)

**6,003**Total Businesses (2024 | 5 Mile)

**80,133**Total Employees (2024 | 5 Mile)











### ALPHA PARK HIGHLAND HEIGHTS, OHIO 44143

#### ROBERT WETZEL

Vice President +1 216 525 1486 rwetzel@crescorealestate.com

#### **AUSTIN WETZEL**

+1 216 525 1473

Associate +1 216 525 1474 awetzel@crescorealestate.com

RICO A. PIETRO, SIOR Principal

rpietro@crescorealestate.com





Cushman & Wakefield | CRESCO 6100 Rockside Woods Blvd, Suite 200 Cleveland, Ohio 44131

#### crescorealestate.com

©2025 Cushman & Wakefield. All rights reserved. The info