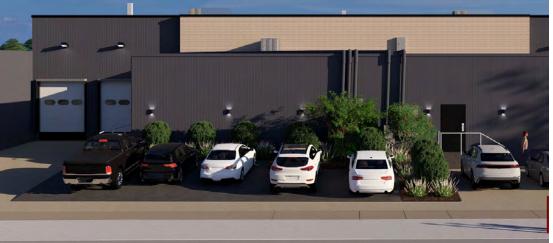

# **65,000 SF Freestanding Manufacturing Facility**

For Sale or Lease | 4605 Spring Road, Brooklyn Heights, Ohio 44131





## **Building Specifications**

| Total Building Size | : 65,000 SF | Clear Height:   | 13'-16'       | Heat & A/C:   | HVAC         |
|---------------------|-------------|-----------------|---------------|---------------|--------------|
| Land Size           | 4.093 AC    | Docks:          | Seven (7)     | Power:        | 1200A & 800A |
| Year Built/Reno:    | 1967/1979   | Drive-in Doors: | Two (2) - 14' | Parking:      | 50 Spaces    |
| Construction:       | Block       | Lighting:       | T-8           | Asking Price: | Negotiable   |

## Exterior Reimagining Coming 2025

























## 4605 SPRING ROAD BROOKLYN HEIGHTS, OHIO 44131

### ROBERT WETZEL

Vice President rwetzel@crescorealestate.com +1 216 525 1486

RICO A. PIETRO, SIOR Principal rpietro@crescorealestate.com +1 216 525 1473

### AUSTIN WETZEL

Associate awetzel@crescorealestate.com +1 216 525 1474



Cushman & Wakefield | CRESCO 6100 Rockside Woods Blvd, Suite 200 Cleveland, Ohio 44131

#### crescorealestate.com

©2025 Cushman & Wakefield. All rights reserved. The information contained in this communication is strictly confidential. This information has been obtained from sources believed to be reliable but has not been verified. NO WARRANTY OR REPRESENTATION, EXPRESS OR IMPLIED, IS MADE AS TO THE CONDITION OF THE PROPERTY (OR PROPERTIES) REFERENCED HEREIN OR AS TO THE ACCURACY OR CO