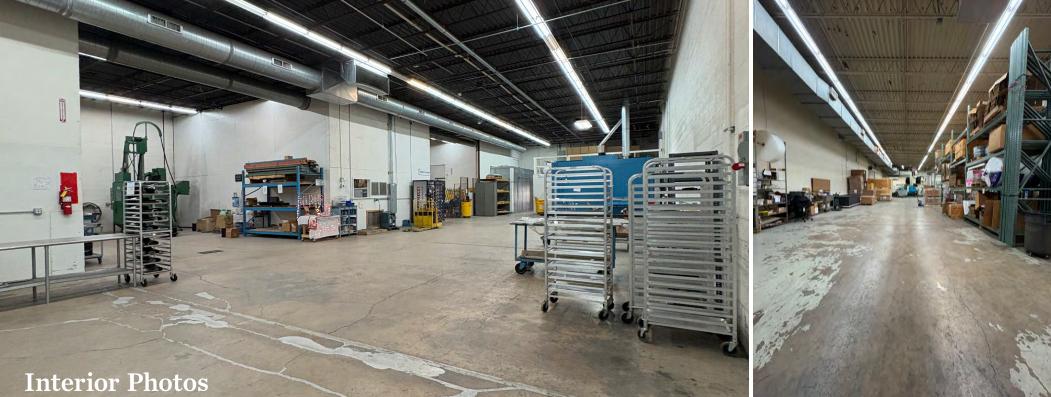

## **Building Specifications**

| Total Building Size | : 65,000 SF | Clear Height:   | 13'-16'       | Heat & A/C:   | HVAC         |
|---------------------|-------------|-----------------|---------------|---------------|--------------|
| Land Size           | 4.093 AC    | Docks:          | Seven (7)     | Power:        | 1200A & 800A |
| Year Built/Reno:    | 1967/1979   | Drive-in Doors: | Two (2) - 14' | Parking:      | 50 Spaces    |
| Construction:       | Block       | Lighting:       | T-8           | Asking Price: | Negotiable   |