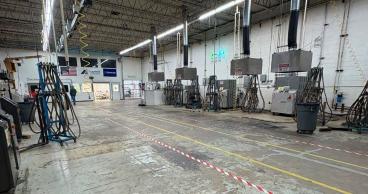

## **Building Specifications**

| Total Building Size | : 65,000 SF | Clear Height:   | 13'-16'       | Heat & A/C:   | HVAC         |
|---------------------|-------------|-----------------|---------------|---------------|--------------|
| Land Size           | 4.093 AC    | Docks:          | Seven (7)     | Power:        | 1200A & 800A |
| Year Built/Reno:    | 1967/1979   | Drive-in Doors: | Two (2) - 14' | Parking:      | 50 Spaces    |
| Construction:       | Block       | Lighting:       | T-8           | Asking Price: | Negotiable   |