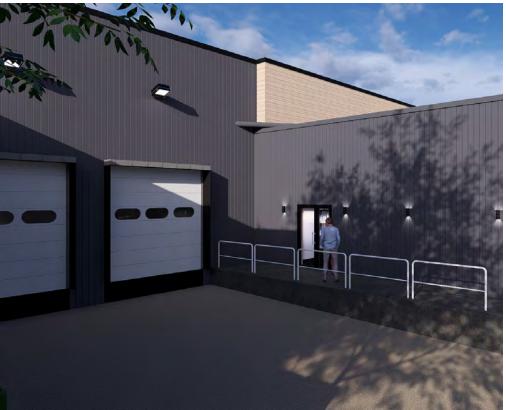

# **65,000 SF Freestanding Manufacturing Facility**

For Sale or Lease | 4605 Spring Road, Brooklyn Heights, Ohio 44131





## **Building Specifications**

| Total Building Size | : 65,000 SF | Clear Height:   | 13'-16'       | Heat & A/C:   | HVAC         |
|---------------------|-------------|-----------------|---------------|---------------|--------------|
| Land Size           | 4.093 AC    | Docks:          | Seven (7)     | Power:        | 1200A & 800A |
| Year Built/Reno:    | 1967/1979   | Drive-in Doors: | Two (2) - 14' | Parking:      | 50 Spaces    |
| Construction:       | Block       | Lighting:       | T-8           | Asking Price: | Negotiable   |

## Exterior Reimagining Coming 2025

























## 4605 SPRING ROAD BROOKLYN HEIGHTS, OHIO 44131

### ROBERT WETZEL

Vice President rwetzel@crescorealestate.com +1 216 525 1486

RICO A. PIETRO, SIOR Principal rpietro@crescorealestate.com +1 216 525 1473

### AUSTIN WETZEL

Associate awetzel@crescorealestate.com +1 216 525 1474



Cushman & Wakefield | CRESCO 6100 Rockside Woods Blvd, Suite 200 Cleveland, Ohio 44131

#### crescorealestate.com

©2025 Cushman & Wakefield. All rights reserved. The information contained in this communication is strictly confidential. This information has been obtained from sources believed to be reliable but has not been verified. NO WARRANTY OR REPRESENTATION, EXPRESS OR IMPLIED, IS MADE AS TO THE CONDITION OF THE PROPERTY (OR PROPERTIES) REFERENCED HEREIN OR AS TO THE ACCURACY OR COMP