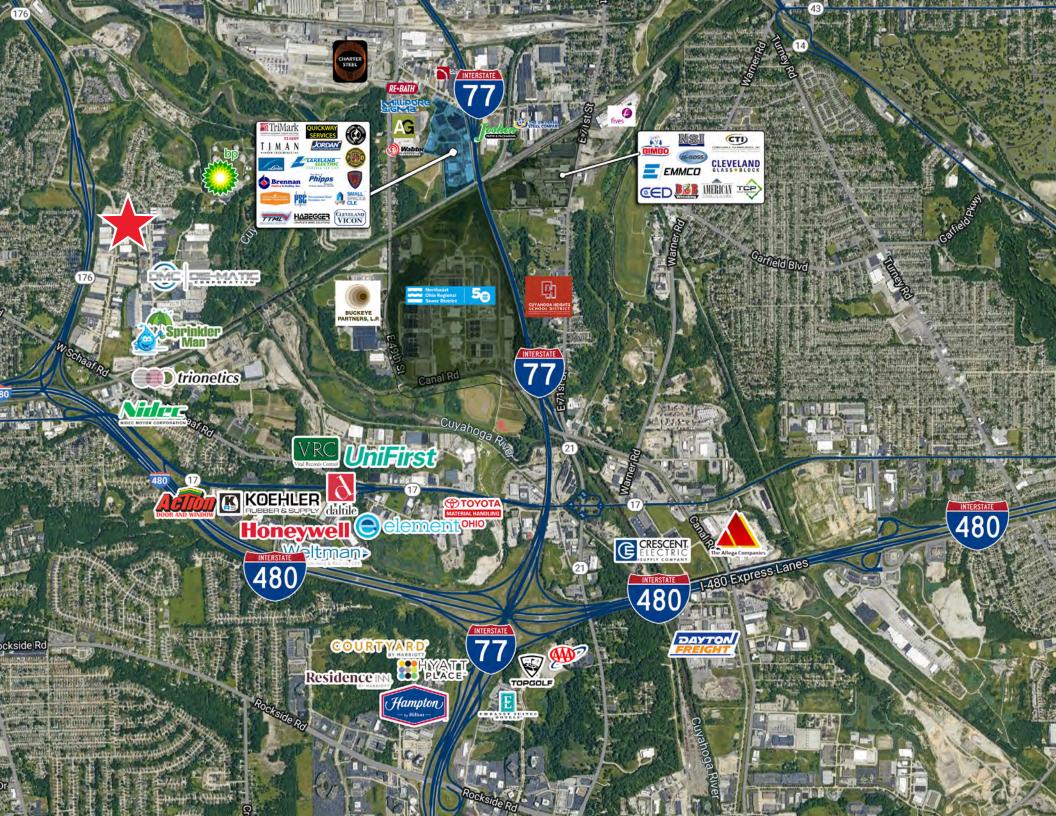

# **65,000 SF Freestanding Manufacturing Facility**

For Sale or Lease | 4605 Spring Road, Brooklyn Heights, Ohio 44131





## **Building Specifications**

| Total Building Size | : 65,000 SF | Clear Height:   | 13'-16'       | Heat & A/C:   | HVAC         |
|---------------------|-------------|-----------------|---------------|---------------|--------------|
| Land Size           | 4.093 AC    | Docks:          | Seven (7)     | Power:        | 1200A & 800A |
| Year Built/Reno:    | 1967/1979   | Drive-in Doors: | Two (2) - 14' | Parking:      | 50 Spaces    |
| Construction:       | Block       | Lighting:       | T-8           | Asking Price: | Negotiable   |

## Exterior Reimagining Coming 2025

























## 4605 SPRING ROAD BROOKLYN HEIGHTS, OHIO 44131

### ROBERT WETZEL

Vice President rwetzel@crescorealestate.com +1 216 525 1486

RICO A. PIETRO, SIOR Principal rpietro@crescorealestate.com +1 216 525 1473

### AUSTIN WETZEL

Associate awetzel@crescorealestate.com +1 216 525 1474



Cushman & Wakefield | CRESCO 6100 Rockside Woods Blvd, Suite 200 Cleveland, Ohio 44131

#### crescorealestate.com

©2025 Cushman & Wakefield. All rights reserved. The information contained in this communication is strictly confidential. This information has been obtained from sources believed to be reliable but has not been verified. NO WARRANTY OR REPRESENTATION, EXPRESS OR IMPLIED, IS MADE AS TO THE CONDITION OF THE PROPERTY (OR PROPERTIES) REFERENCED HEREIN OR AS TO THE ACCURACY OR COMPLETENESS OF THE IN