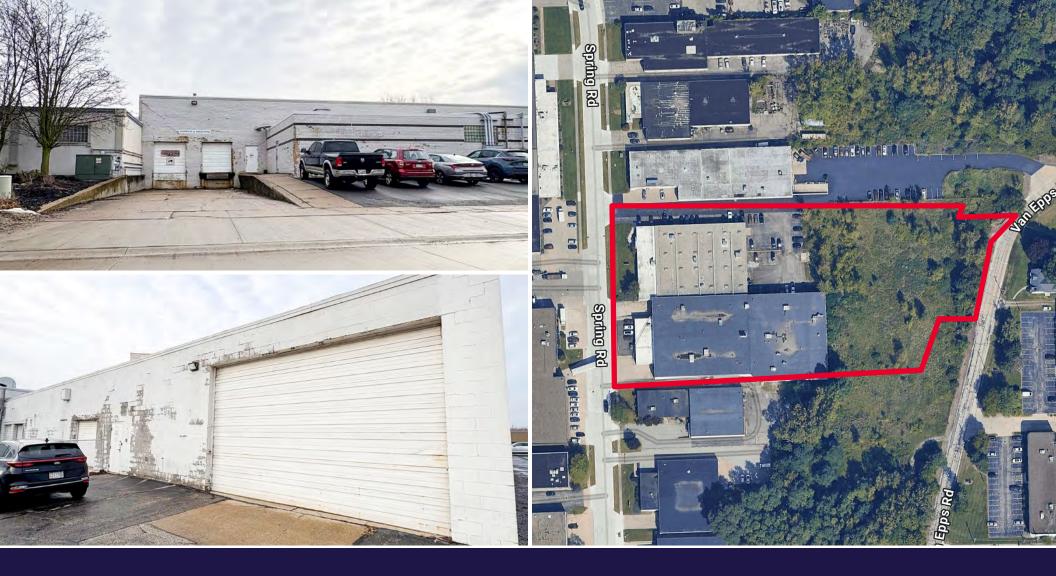

# **65,000 SF Freestanding Manufacturing Facility**

For Sale or Lease | 4605 Spring Road, Brooklyn Heights, Ohio 44131

## **Building Specifications**

| Total Building Size | : 65,000 SF | Clear Height:   | 13'-16'       | Heat & A/C:   | HVAC         |
|---------------------|-------------|-----------------|---------------|---------------|--------------|
| Land Size           | 4.093 AC    | Docks:          | Seven (7)     | Power:        | 1200A & 800A |
| Year Built/Reno:    | 1967/1979   | Drive-in Doors: | Two (2) - 14' | Parking:      | 50 Spaces    |
| Construction:       | Block       | Lighting:       | T-8           | Asking Price: | Negotiable   |

## 4605 SPRING ROAD BROOKLYN HEIGHTS, OHIO 44131