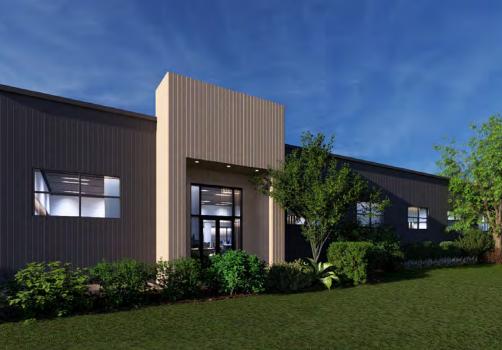

# **65,000 SF Freestanding Manufacturing Facility**

For Sale or Lease | 4605 Spring Road, Brooklyn Heights, Ohio 44131





## **Building Specifications**

| Total Building Size | : 65,000 SF | Clear Height:   | 13'-16'       | Heat & A/C:   | HVAC         |
|---------------------|-------------|-----------------|---------------|---------------|--------------|
| Land Size           | 4.093 AC    | Docks:          | Seven (7)     | Power:        | 1200A & 800A |
| Year Built/Reno:    | 1967/1979   | Drive-in Doors: | Two (2) - 14' | Parking:      | 50 Spaces    |
| Construction:       | Block       | Lighting:       | T-8           | Asking Price: | Negotiable   |

## Exterior Reimagining Coming 2025

























## 4605 SPRING ROAD BROOKLYN HEIGHTS, OHIO 44131

### ROBERT WETZEL

Vice President rwetzel@crescorealestate.com +1 216 525 1486

RICO A. PIETRO, SIOR Principal rpietro@crescorealestate.com +1 216 525 1473

### AUSTIN WETZEL

Associate awetzel@crescorealestate.com +1 216 525 1474



Cushman & Wakefield | CRESCO 6100 Rockside Woods Blvd, Suite 200 Cleveland, Ohio 44131

#### crescorealestate.com

©2025 Cushman & Wakefield. All rights reserved. The information contained in this communication is strictly confidential. This information has been obtained from sources believed to be reliable but has not been verified. NO WARRANTY OR REPRESENTATION, EXPRESS OR IMPLIED, IS MADE AS TO THE CONDITION OF THE PROPERTY (OR PROPERTIES) REFERENCED HEREIN OR AS TO THE ACCURACY OR COMPLE