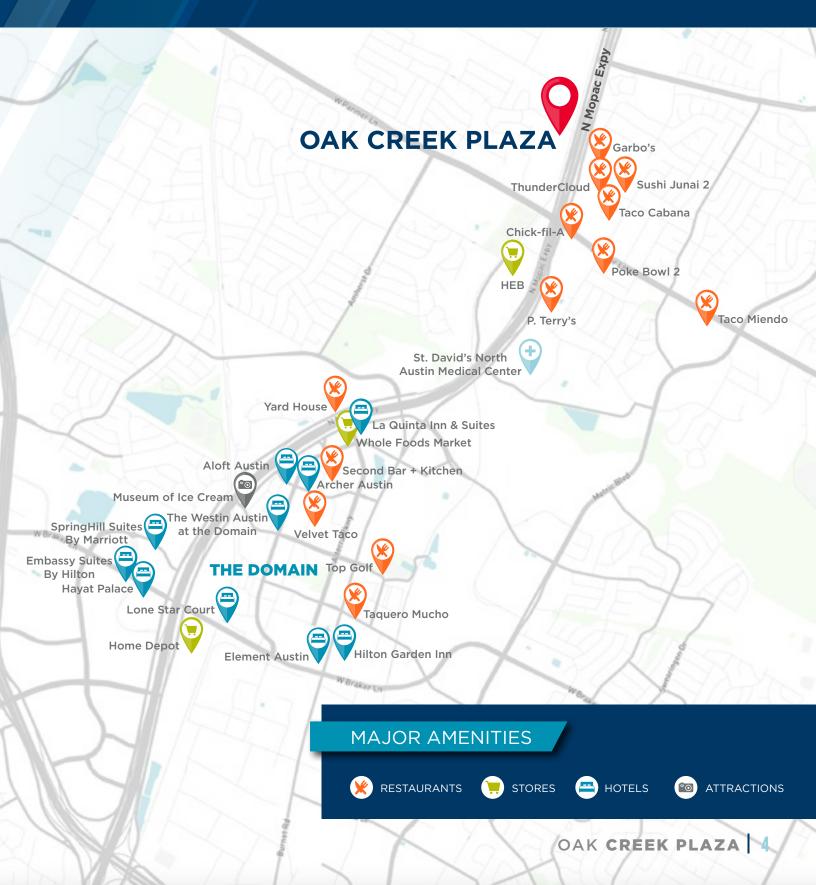

#### **PROPERTY DESCRIPTION:**

New LEED Gold Pre-certified building in Austin's Far Northwest Submarket. It is conveniently located one block north of MoPac & Parmer Lane at the corner of MoPac and Oak Creek Drive. The building provides direct access to the New Toll Roads and Future CapMetro Rail Lines. It is located near the Domain, La Frontera, Dell and National Instruments.

### BUILDING

Conveniently located off North Mopac near the Domain and the National Instruments, Apple, IBM and Charles Schwab campuses.

Australia faith at solar school

West List (Margin

THE DOMAIN

OAK CREEK PLAZA 3