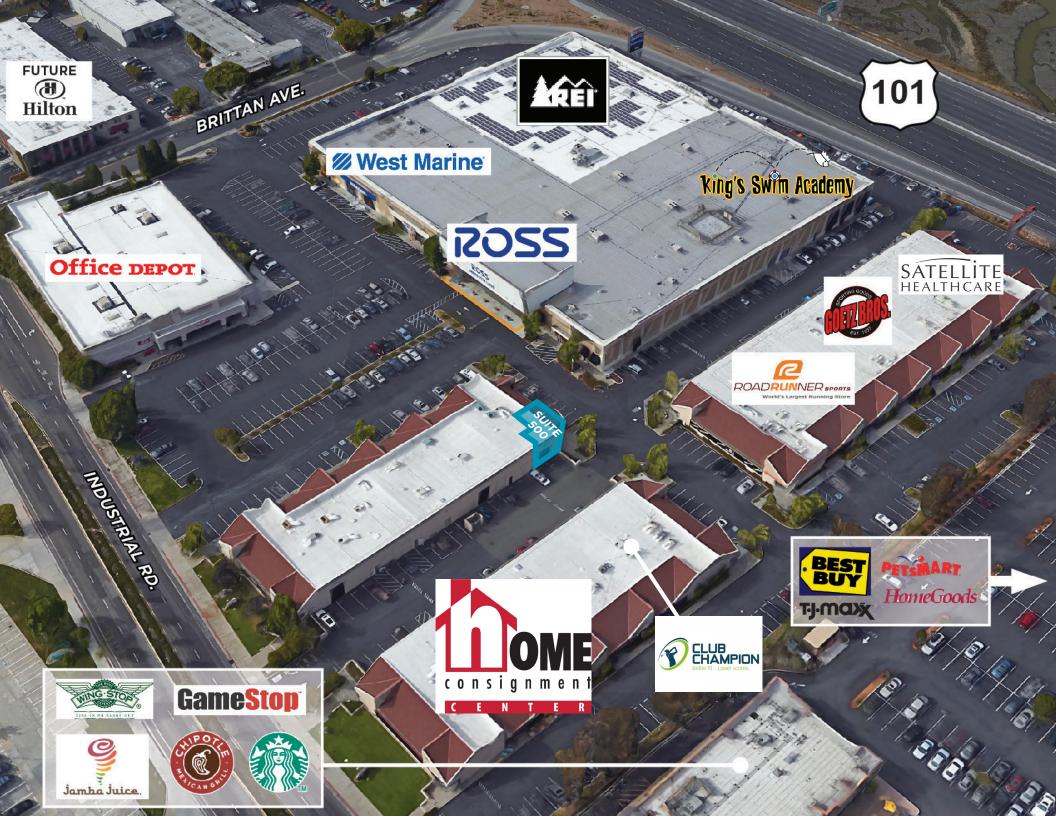

## **PROPERTY HIGHLIGHTS**

- Former Xpress Kitchen, Bed & Bath showroom/ warehouse
- Corner unit with extensive glassline
- Build-out approximately 75% improved space / 25% warehouse
- 1 Grade-level loading door
- Located immediately off HWY 101, Holly St./Brittan Ave. exit
- Great Retail/Office or R&D location
- Restaurants, shopping nearby
- Neighbors include: Starbucks, REI, Ross, Office Depot, Road Runner Sports, Jamba Juice, Chipotle, Best Buy & more
- Approximately 3/1,000 parking
- Caltrain Station 1 mile away