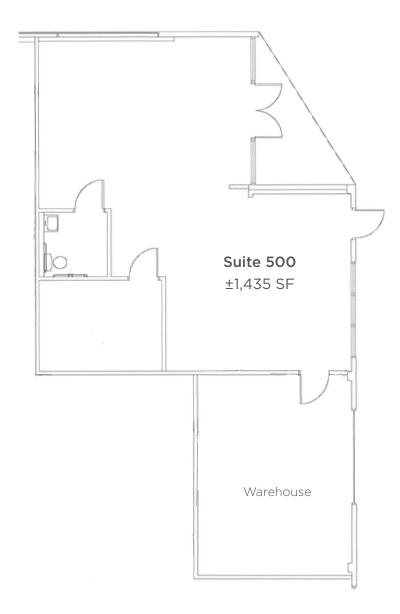

FOR LEASE | RARE SMALLER RETAIL/OFFICE UNIT **1121 Industrial Road, Suite 500** San Carlos, California

Floor Plan Suite 500: ±1,435 SF