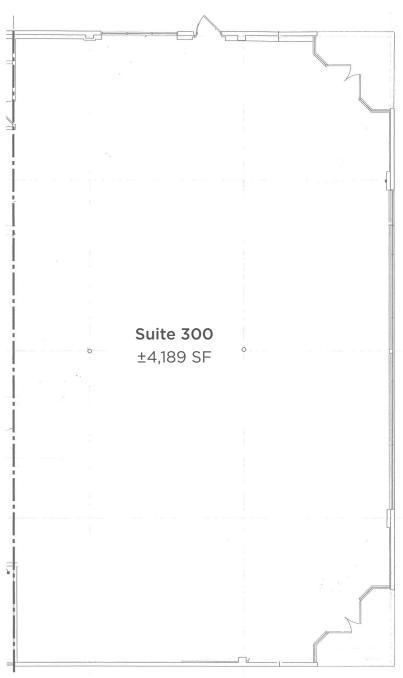

# 1123 Industrial Road, Suite 300

San Carlos, California

Floor Plan

Suite 300: ±4,189 SF