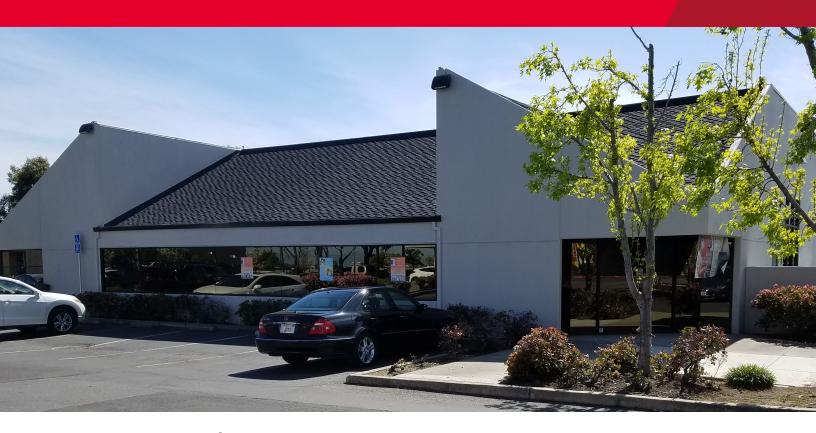

FOR LEASE | ±4,189 SF

# 1123 Industrial Road, Suite 300

San Carlos, California

## ±4,189 SF - Retail/Office or R&D Space

\$2.95 NNN PSF

### **Property Highlights**

- · Extensive glass line
- Currently warm shell condition with restrooms
- Great Retail/Office or R&D location
- · Located immediately off HWY 101, Holly St./Brittan Ave. exit
- Restaurants, shopping nearby
- Neighbors include: Starbucks, REI, Ross, Office Depot, Road Runner Sports, Jamba Juice, Chipotle, Best Buy & more
- Approximately 3/1,000 parking
- Caltrain station 1 mile away