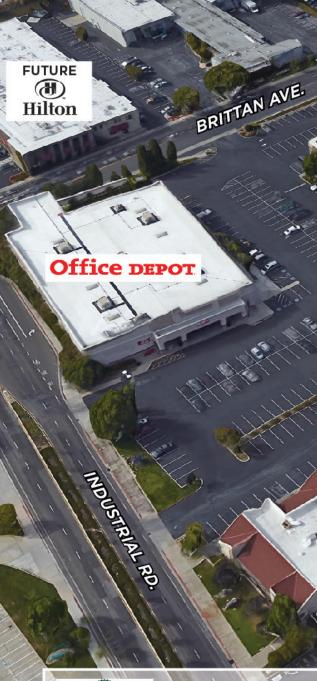

### **Property Highlights**

- · Extensive glass line
- Currently warm shell condition with restrooms
- Great Retail/Office or R&D location
- · Located immediately off HWY 101, Holly St./Brittan Ave. exit
- Restaurants, shopping nearby
- Neighbors include: Starbucks, REI, Ross, Office Depot, Road Runner Sports, Jamba Juice, Chipotle, Best Buy & more
- Approximately 3/1,000 parking
- Caltrain station 1 mile away