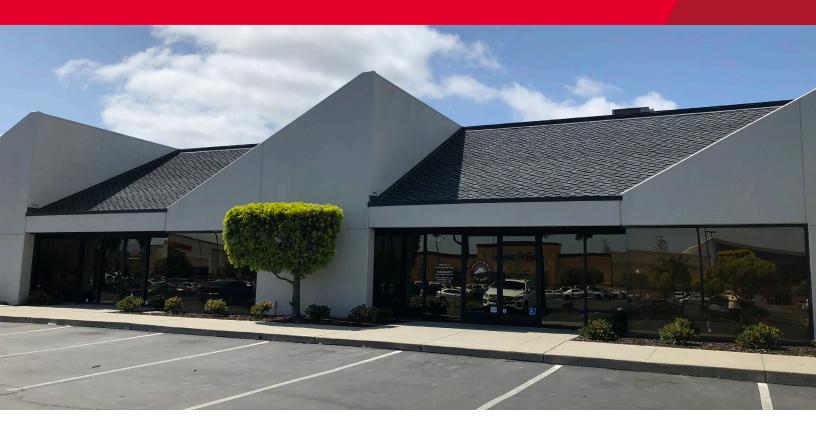

# Retail/Office or R&D Space Available Suite H ±2,907 SF

\$3.45 NNN PSF

### **Property Highlights**

- · Extensive glass line
- 2 store front entrances
- Located immediately off HWY 101, Holly St./Brittan Ave. exit
- Great Retail/Office or R&D location
- Restaurants, shopping nearby
- Neighbors include: Starbucks, REI, Ross, Office Depot, Road Runner Sports, Jamba Juice, Chipotle, Best Buy & more
- Beautiful interior layout including stained concrete floors, move-in condition
- Approximately 3/1,000 parking
- Caltrain station 1 mile away