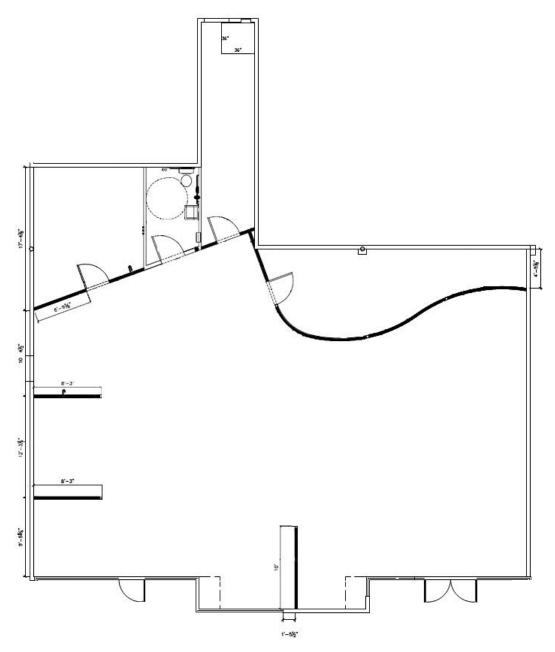

## 1125 Industrial Road - Suite H San Carlos, California

Floor Plan Suite H: ±2,907 SF