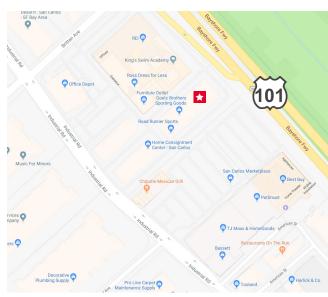

WP Investments Owner/Developer 2101 Woodside Road Woodside, CA 94062 +1 650 568 7300

BRITTAN AVE.

**West Marine** 

King's Swim Academy

ROSS

**AVAILABLE** SUITE H ±2,907 SF

Office DEPOT

Jamha Julca,

GameStop