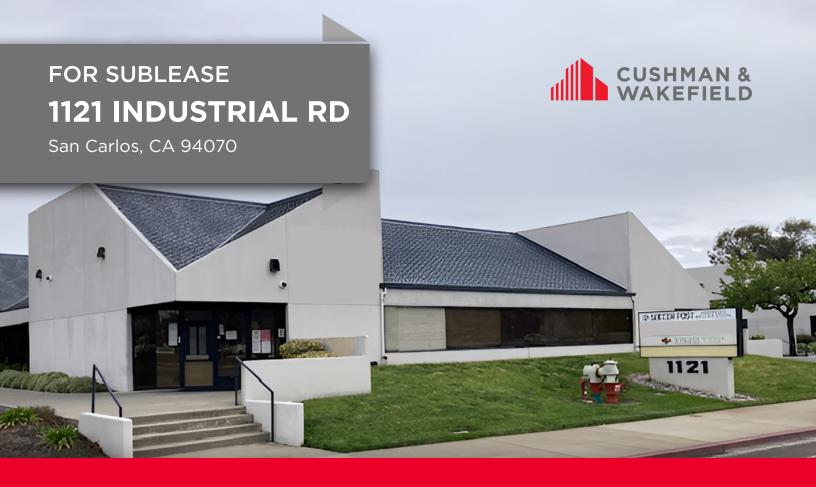

# ±6,900 SF AVAILABLE

### **PROPERTY HIGHLIGHTS**

Office, Retail or Flex Space Available

Prominent Signage Opportunity Facing Industrial Road

Easy Access to 101

Open Floor plan with 2 grade level doors

LED: 1/31/26

Potential for longer direct term