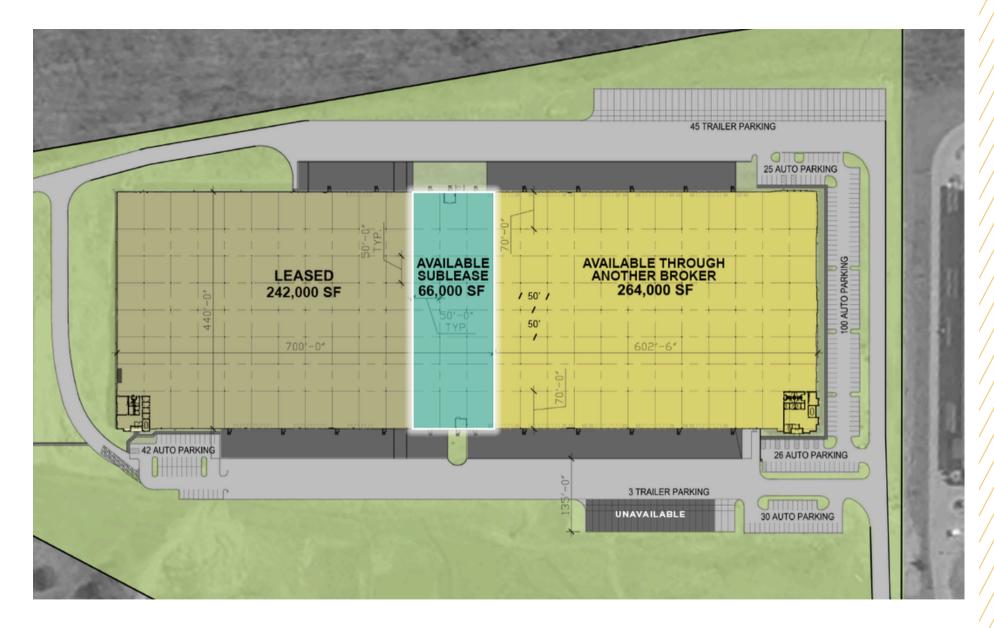

## FOR SUBLEASE 66,000 SF AVAILABLE

## PROPERTY **HIGHLIGHTS**

Warehouse / storage space in the middle of the building being offered for sublease. Adjacent space also available being offered by a different listing agent. 36' Clear heights. More dock doors could be added. Restroom could be added or arrangements for access to restroom facilities could be made.

| Building Size:   | 572,000 sf                              |
|------------------|-----------------------------------------|
| Space Available: | 66,000 sf                               |
| Zoning:          | IL                                      |
| Year Built:      | 2022                                    |
| Clear Height:    | 36'                                     |
| Column Spacing:  | 50' x 50' typical, 50' x 70 staging bay |
| Dock Doors:      | 1 (9' x 10'), more could be added       |
| Truck Court:     | 130' - 190'                             |
| Sprinkler:       | ESFR                                    |
| Lighting:        | 30 FC average 36" LED                   |
| Roof:            | White TPO over R-24                     |
| Floors:          | 7'                                      |