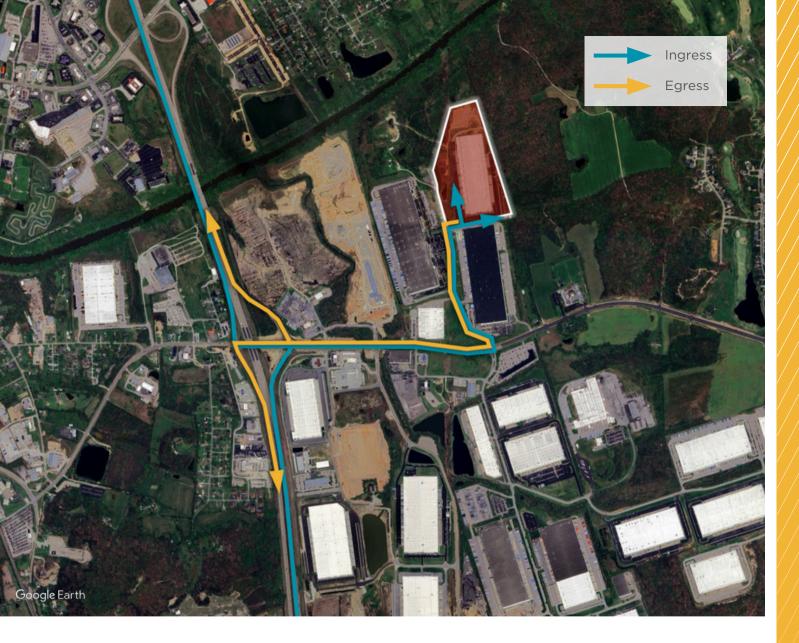

## PROPERTY **HIGHLIGHTS**

Warehouse / storage space in the middle of the building being offered for sublease. Adjacent space also available being offered by a different listing agent. 36' Clear heights. More dock doors could be added. Restroom could be added or arrangements for access to restroom facilities could be made.