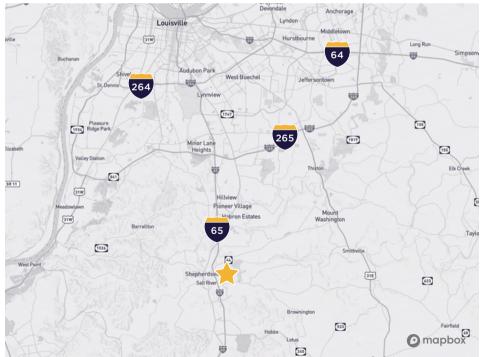

72,000 sf                              |
|------------------|-----------------------------------------|
| Space Available: | 66,000 sf                               |
| Zoning:          | IL                                      |
| Year Built:      | 2022                                    |
| Clear Height:    | 36'                                     |
| Column Spacing:  | 50' x 50' typical, 50' x 70 staging bay |
| Dock Doors:      | 1 (9' x 10'), more could be added       |
| Truck Court:     | 130' - 190'                             |
| Sprinkler:       | ESFR                                    |
| Lighting:        | 30 FC average 36" LED                   |
| Roof:            | White TPO over R-24                     |
| Floors:          | 7'                                      |











ROBERT WALKER, SIOR, CCIM Senior Director

rwalker@commercialkentucky.com +1 502 719 3254 JAKE MILLS, SIOR Senior Associate jmills@commercialkentucky.com +1 502 719 3252



©2025 Cushman & Wakefield. All rights reserved. The information contained in this communication is strictly confidential. This information has been obtained from sources believed to be reliable but has not been verified. NO WARRANTY OR REPRESENTATION, EXPRESS OR IMPLIED, IS MADE AS TO THE CONDITION OF THE PROPERTY (OR PROPERTIES) REFERENCED HEREIN OR AS TO THE ACCURACY OR COMPLETENESS OF THE INFORMATION CONTAINED HEREIN, AND SAME IS SUBMITTED SUBJECT TO ERRORS, OMISSIONS, CHANGE OF PRICE, RENTAL OR OTHER CONDITIONS, WITHDRAWAL WITHOUT NOTICE, AND TO ANY SPECIAL LISTING CONDITIONS IMPOSED BY THE PROPERTY OWNER(S)