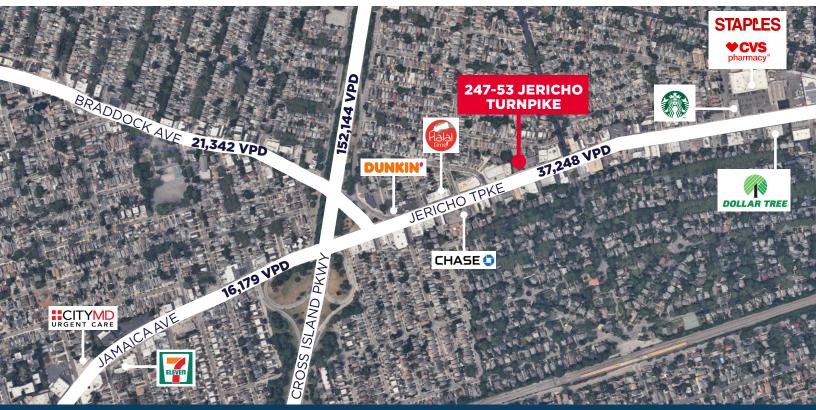

## 247-53 JERICHO TURNPIKE

BELLEROSE, NY

FORMER BANK WITH DRIVE -THRU

PRIME RETAIL SPACE FOR SALE

**Status** 

Former bank with drive-thru

**Asking** 

\$3,000,000