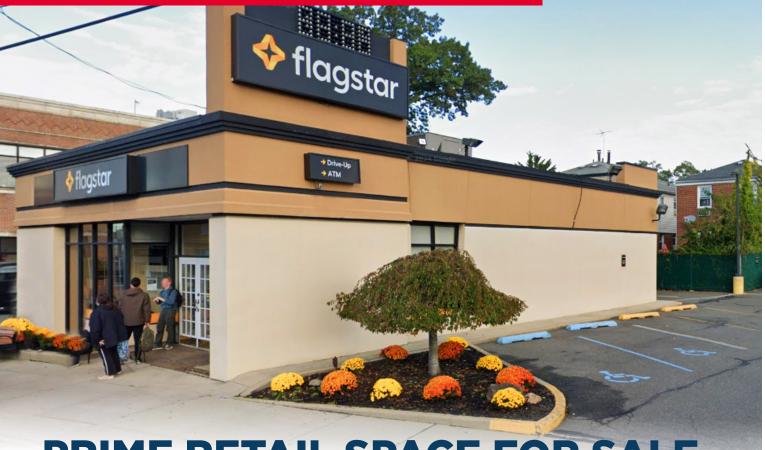

## 247-53 JERICHO TURNPIKE

BELLEROSE, NY

FORMER BANK WITH DRIVE -THRU

PRIME RETAIL SPACE FOR SALE

**Status** 

Former bank with drive-thru

**Asking** 

\$3,000,000

**Year Built** 

1975

**Building SF** 

2.280 SF

**Delivery** 

Vacant

Lot Size

.45 acres