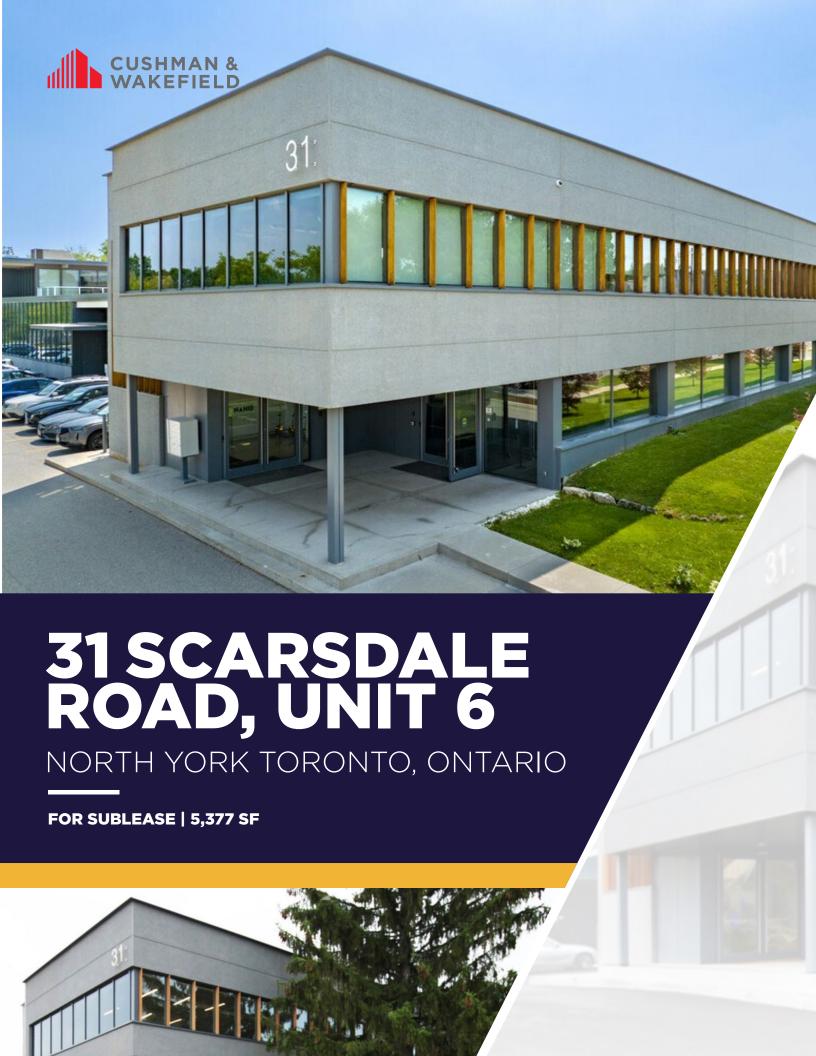

#### BUILDING FEATURES

- State of the art Flex Office building completely retrofitted in 2017
- Easy access to Highway 401, Don Valley Pkwy & public transit
- 20-minutes to Downtown Toronto
- On site parking included at a ratio of 2 spots:1,000 sf leased
- Many amenities including public park space and trails nearby