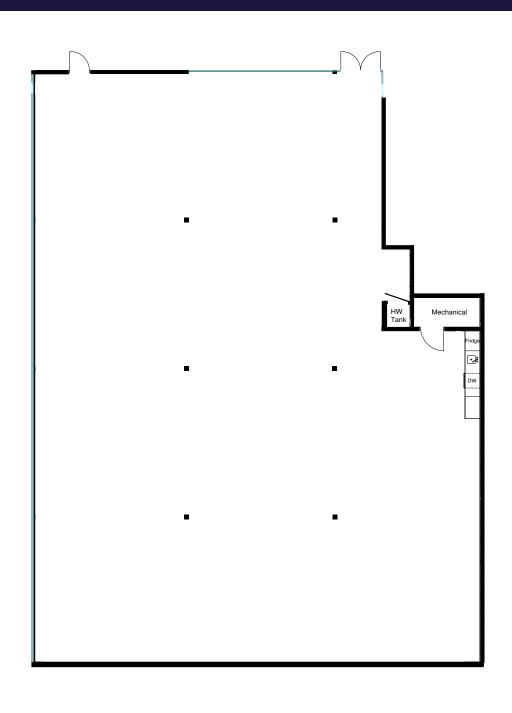

#### FLOOR PLAN

| AVAILABLE          | UNIT 6 - 5,377 SF  |
|--------------------|--------------------|
| NET<br>RENTAL RATE | \$18.95 PSF        |
| ADDITIONAL<br>RENT | \$11.15 PSF (2025) |

- Utilities are separately metered.
- Janitorial not included in additional rent.