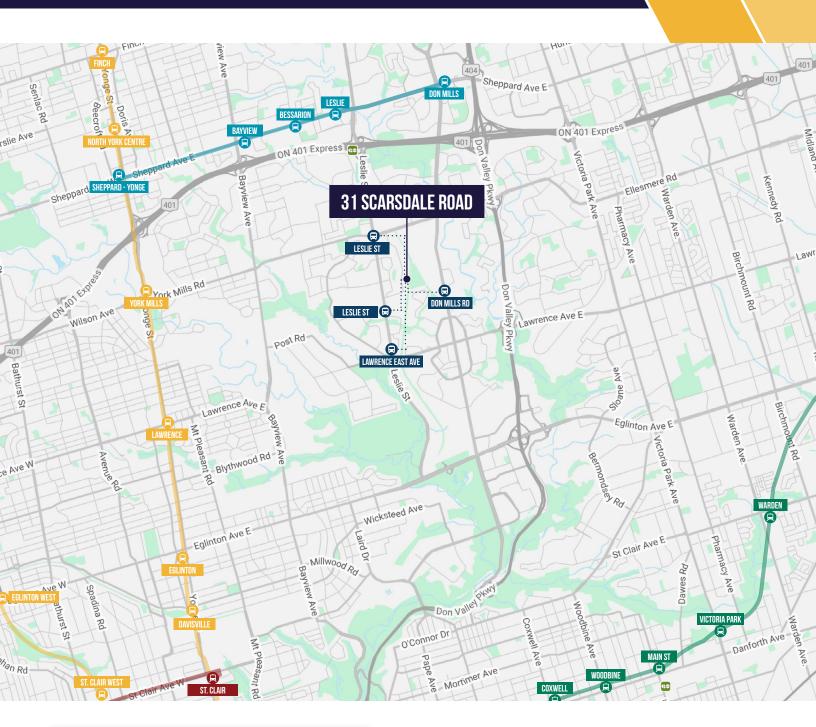

Valley Pkwy & public transit
- 20-minutes to Downtown Toronto
- On site parking included at a ratio of 2 spots:1,000 sf leased
- Many amenities including public park space and trails nearby

# UNIT HIGHLIGHTS

- Polished concrete floors
- 12' exposed ceilings with an abundance of natural daylight
- Common atrium area with skylights and high ceilings
- Common washroom facilities include showers
- Open layout provides users with a blank slate for their business

#### FLOOR PLAN

| AVAILABLE          | UNIT 6 - 5,377 SF  |
|--------------------|--------------------|
| NET<br>RENTAL RATE | \$18.95 PSF        |
| ADDITIONAL<br>RENT | \$11.15 PSF (2025) |

- Utilities are separately metered.
- Janitorial not included in additional rent.



# INTERIOR



## CONCEPTUAL INTERIOR



## TRANSIT MAP