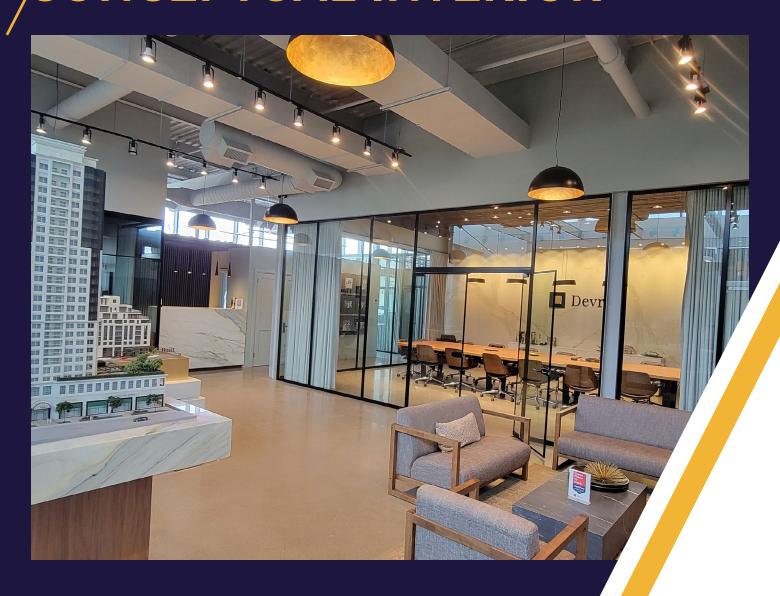

Highway 401, Don Valley Pkwy & public transit
- 20-minutes to Downtown Toronto
- On site parking included at a ratio of 2 spots:1,000 sf leased
- Many amenities including public park space and trails nearby

# UNIT HIGHLIGHTS

- Polished concrete floors
- 12' exposed ceilings with an abundance of natural daylight
- Common atrium area with skylights and high ceilings
- Common washroom facilities include showers
- Open layout provides users with a blank slate for their business

#### FLOOR PLAN

| AVAILABLE          | UNIT 6 - 5,377 SF  |
|--------------------|--------------------|
| NET<br>RENTAL RATE | \$18.95 PSF        |
| ADDITIONAL<br>RENT | \$11.15 PSF (2025) |

- Utilities are separately metered.
- Janitorial not included in additional rent.



# INTERIOR



## CONCEPTUAL INTERIOR



## TRANSIT MAP