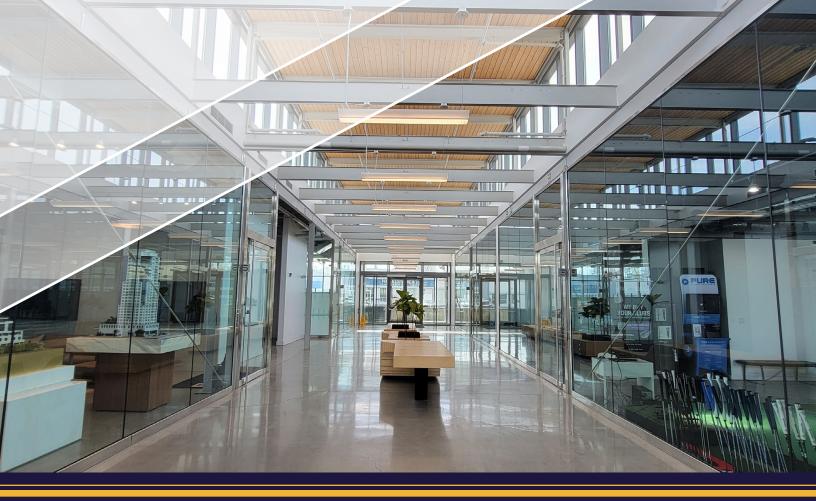

# UNIT HIGHLIGHTS

- Polished concrete floors
- 12' exposed ceilings with an abundance of natural daylight
- Common atrium area with skylights and high ceilings
- Common washroom facilities include showers
- Open layout provides users with a blank slate for their business

## CONCEPTUAL INTERIOR