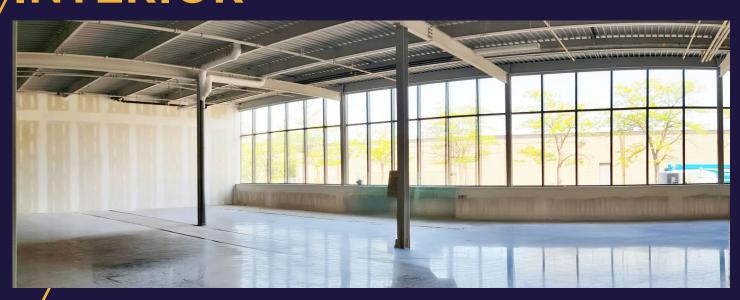

d in 2017
- Easy access to Highway 401, Don Valley Pkwy & public transit
- 20-minutes to Downtown Toronto
- On site parking included at a ratio of 2 spots:1,000 sf leased
- Many amenities including public park space and trails nearby

# UNIT HIGHLIGHTS

- Polished concrete floors
- 12' exposed ceilings with an abundance of natural daylight
- Common atrium area with skylights and high ceilings
- Common washroom facilities include showers
- Open layout provides users with a blank slate for their business

#### FLOOR PLAN

| AVAILABLE          | UNIT 6 - 5,377 SF  |
|--------------------|--------------------|
| NET<br>RENTAL RATE | \$18.95 PSF        |
| ADDITIONAL<br>RENT | \$11.15 PSF (2025) |

- Utilities are separately metered.
- Janitorial not included in additional rent.



# INTERIOR



## CONCEPTUAL INTERIOR



## TRANSIT MAP