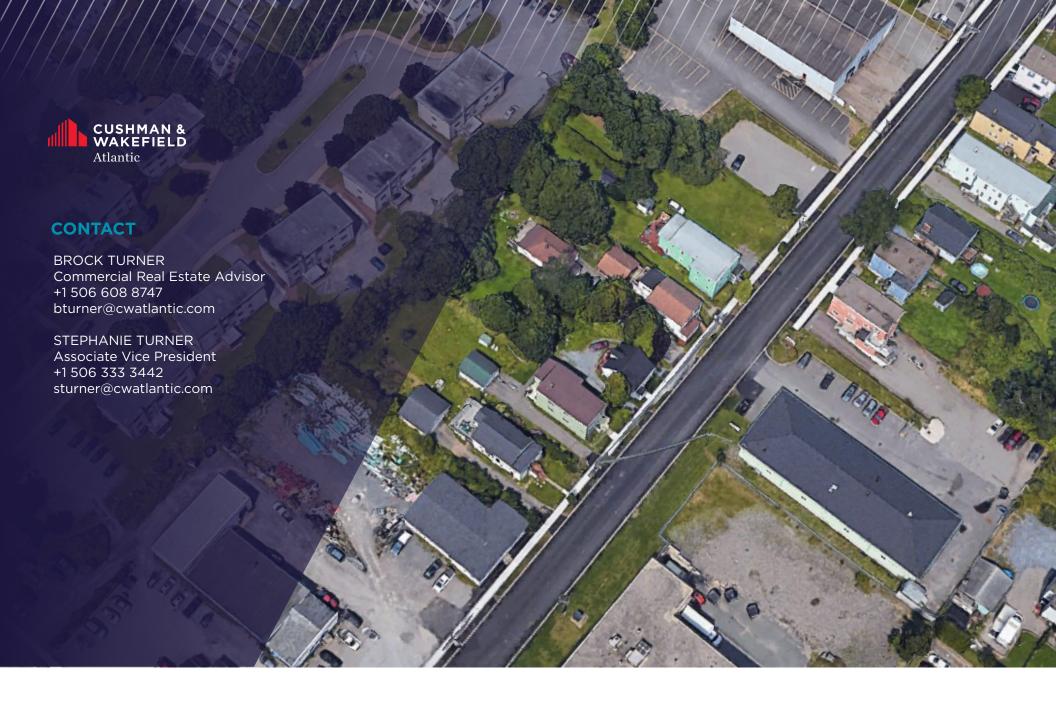

SA), making it a ready-to-build investment.





**Site Area:** 9,972 sf

**Zoning:** RM - Mid-Rise Residential

**PID:** 70471362

Topography: Cleared, with existing

structure



**Conceptual Designs** Available



**Multi-Family** 9-unit approved



**0.5km** NB Route 1



**Accessible Location**Using Public Transport



**5 km** Uptown Saint John



**28.3 km** YSJ Airport

## **AERIAL MAP**



## LOCATED IN THE HEART OF SAINT JOHN WEST

Its proximity to Lancaster Crossing enhances its appeal, offering developers the chance to create within a vibrant, well-connected community with convenient amenities and an exceptional quality of life. With essential infrastructure already in place, including key utilities, this property provides a seamless path for development and long-term growth.



©2025 Cushman & Wakefield. All rights reserved. The material in this presentation has been prepared solely for information purposes, and is strictly confidential. Any disclosure, use, copying or circulation of this presentation (or the information contained within it) is strictly prohibited, unless you have obtained Cushman & Wakefield's prior written consent. The views expressed in this presentation are the views of the author and do not necessarily reflect the views of Cushman & Wakefield. Neither this presentation nor any part of it shall form the basis of, or be relied upon in connection with any offer, or act as an inducement to enter into any contract or commitment whatsoever. NO REPRESENTATION OR WARRANTY IS GIVEN, EXPRESS OR IMPLIED, AS TO THE ACCURACY OF THE INFORMATION CONTAINE