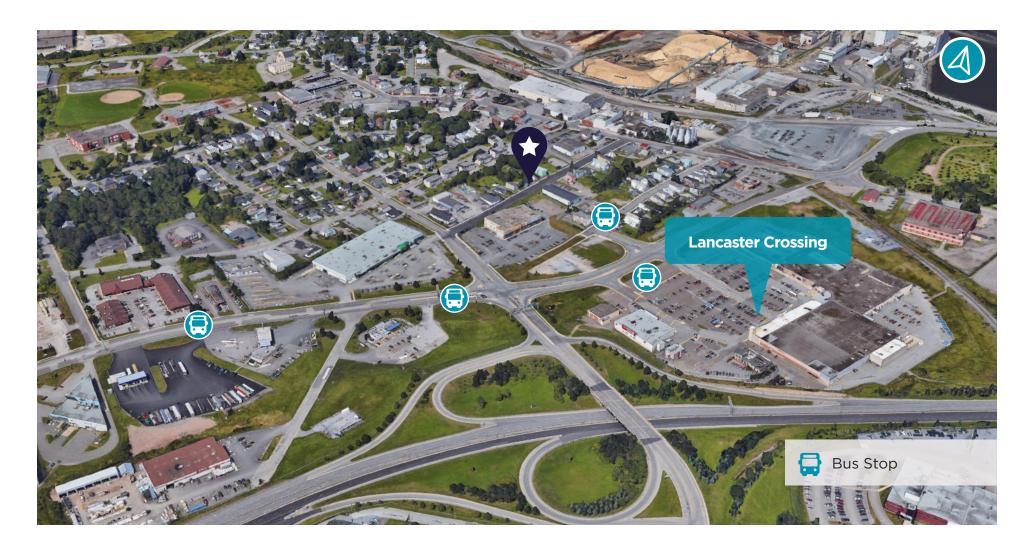

**Accessible Location**Using Public Transport

**5 km** Uptown Saint John

**28.3 km** YSJ Airport

## LOCATED IN THE HEART OF SAINT JOHN WEST

Its proximity to Lancaster Crossing enhances its appeal, offering developers the chance to create within a vibrant, well-connected community with convenient amenities and an exceptional quality of life. With essential infrastructure already in place, including key utilities, this property provides a seamless path for development and long-term growth.