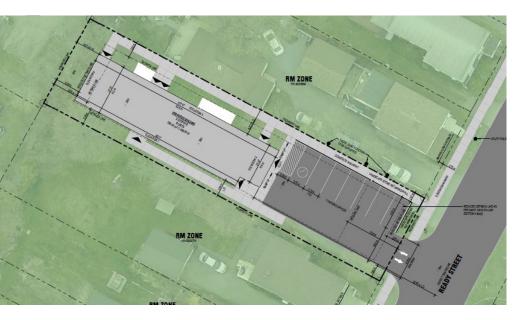

## PROPERTY HIGHLIGHTS

Located on Ready Street, this exceptional development opportunity on 9,972 sf of land, strategically located just minutes from New Brunswick Route 1. The City of Saint John has approved plans for a 9-unit building, with conceptual designs already completed. Additionally, the site boasts a clean Phase 1 Environmental Site Assessment (ESA), making it a ready-to-build investment.

**Site Area:** 9,972 sf

**Zoning:** RM - Mid-Rise Residential

**PID:** 70471362

Topography: Cleared, with existing

structure

**Conceptual Designs** Available

**Multi-Family** 9-unit approved

**0.5km** NB Route 1