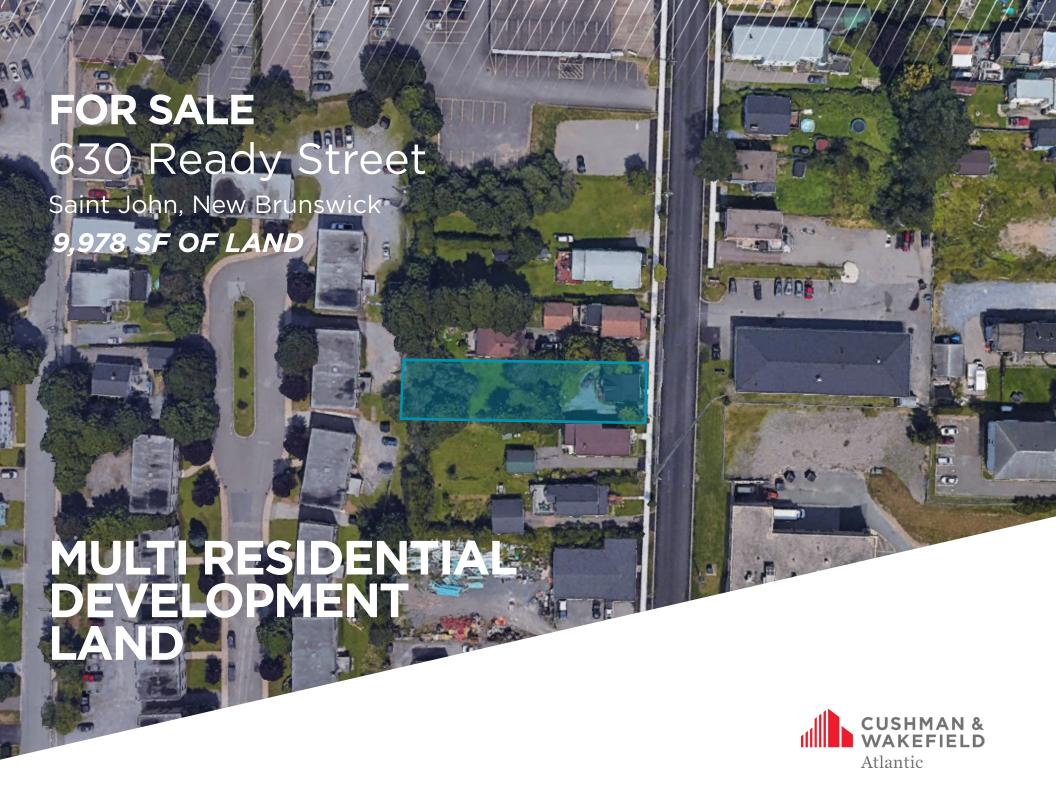

## PROPERTY HIGHLIGHTS

Located on Ready Street, this exceptional development opportunity on 9,972 sf of land, strategically located just minutes from New Brunswick Route 1. The City of Saint John has approved plans for a 9-unit building, with conceptual designs already completed. Additionally, the site boasts a clean Phase 1 Environmental Site Assessment (ESA), making it a ready-to-build investment.

**Site Area:** 9,972 sf

**Zoning:** RM - Mid-Rise Residential

**PID:** 70471362

Topography: Cleared, with existing

structure

**Conceptual Designs** Available

**Multi-Family** 9-unit approved

**0.5km** NB Route 1