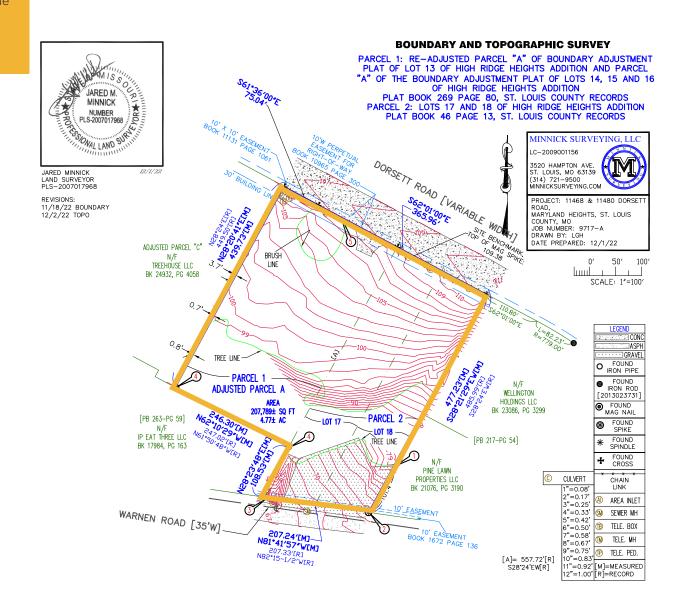

## Property Highlights

- Zoning: M-1
- 430' of Frontage to Dorsett Road
- Great Central Location
- Easy Access to I-270 7 Hwy 364/Page Avenue