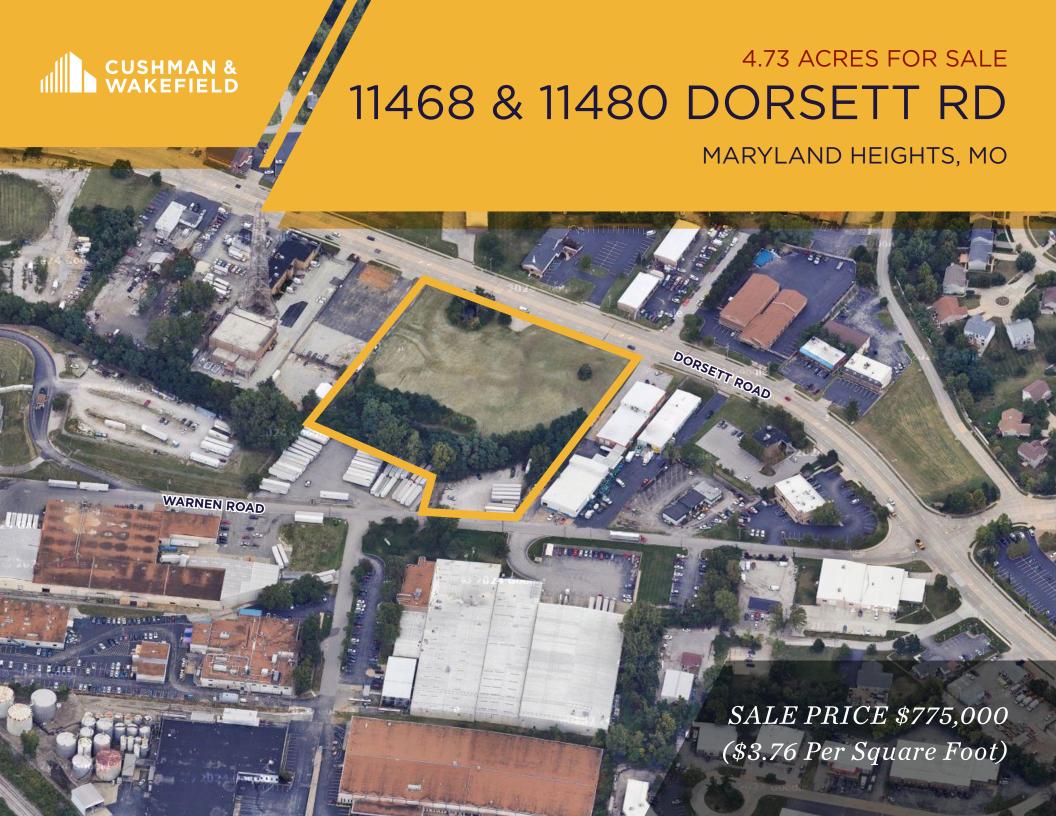

## Property Highlights

- Zoning: M-1
- 430' of Frontage to Dorsett Road
- Great Central Location
- Easy Access to I-270 7 Hwy 364/Page Avenue