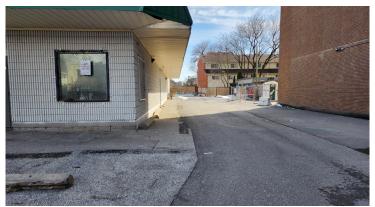

Zoning Allowing Many Industrial and Retail Uses and includes generous parking on a secured lot.
- Previously operated as a Cash And Carry and Ideal For Similar Use.
- Permits Day Nursery, Clinic, Catering, Pets, Building Supply, Courier and Commercial School & Trade School.
- Truck Level Shipping supports 53 foot trailers.
- Rooftop H.V.A.C. units and updated Electrical Service of 1200 AMPS.





## PROPERTY SURVEY







## LOCATION MAP



## Y RESTAURANTS

- 1. Defina Wood Fired
- 2. Piri Piri Grill
- 3. Boo Radley's Grill
- 4. Gus Tacos
- 5. Taqueria Vegana
- 6. Colombian Street Food
- 7. Koji Japanese Restaurant
- 8. Lucia Toronto Italian Dining
- 9. Caldense Bakery

- 1. The Beer Store
- 2. Shoppers Drug Mart
- 3. Food Basics
- 4. Dollarama
- 5. The Brick



## PROPERTY PHOTOS

















#### For more information, please contact:

#### JOHN M. FILICE, Ph.D.\*\*

Senior Vice President | Broker | Advisory & Brokerage Services Industrial Sales & Leasing - Land - Investment Direct: +1 905 501 6433 Mobile: +1 416 821 3010 Fax: +1 905 568 9444 john.filice@cushwake.com

#### CUSHMAN & WAKEFIELD ULC, BROKERAGE

1 Prologis Boulevard, Suite 300 Mississauga, Ontario L5W 0G2 Tel: +1 905 568 9500 cushmanwakefield.com



©2025 Cushman & Wakefield. All rights reserved. The information contained in this communication is strictly confidential. This information has been obtained from sources believed to be reliable but has not been verified. NO WARRANTY OR REPRESENTATION, EXPRESS OR IMPLIED, IS MADE AS TO THE CONDITION OF THE PROPERTY (OR PROPERTIES) REFERENCED HEREIN OR AS TO THE