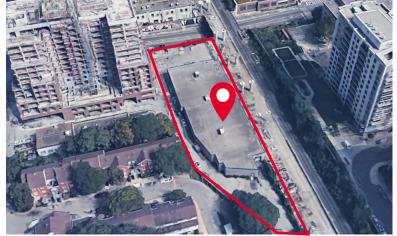

------|
| Net Rent:        | \$11.95 PSF   |
| Additional Rent: | \$4.85 PSF    |
| Possession:      | Immediate     |
| Shipping:        | 1 Truck Level |
| Clear Height:    | 12 Feet       |

#### HIGHLIGHTS

- Rare 16,378 Square Foot Freestanding Industrial Building In Toronto on a .93 Acre Lot at Dupont and Lansdowne in Junction Triangle.
- Public transit at door which connectivity to subway.
- Zoning Allowing Many Industrial and Retail Uses and includes generous parking on a secured lot.
- Previously operated as a Cash And Carry and Ideal For Similar Use.
- Permits Day Nursery, Clinic, Catering, Pets, Building Supply, Courier and Commercial School & Trade School.
- Truck Level Shipping supports 53 foot trailers.
- Rooftop H.V.A.C. units and updated Electrical Service of 1200 AMPS.





## PROPERTY SURVEY







## LOCATION MAP



## Y RESTAURANTS

- 1. Defina Wood Fired
- 2. Piri Piri Grill
- 3. Boo Radley's Grill
- 4. Gus Tacos
- 5. Taqueria Vegana
- 6. Colombian Street Food
- 7. Koji Japanese Restaurant
- 8. Lucia Toronto Italian Dining
- 9. Caldense Bakery

- 1. The Beer Store
- 2. Shoppers Drug Mart
- 3. Food Basics
- 4. Dollarama
- 5. The Brick



## PROPERTY PHOTOS

















#### For more information, please contact:

#### JOHN M. FILICE, Ph.D.\*\*

Senior Vice President | Broker | Advisory & Brokerage Services Industrial Sales & Leasing - Land - Investment Direct: +1 905 501 6433 Mobile: +1 416 821 3010 Fax: +1 905 568 9444 john.filice@cushwake.com

#### CUSHMAN & WAKEFIELD ULC, BROKERAGE

1 Prologis Boulevard, Suite 300 Mississauga, Ontario L5W 0G2 Tel: