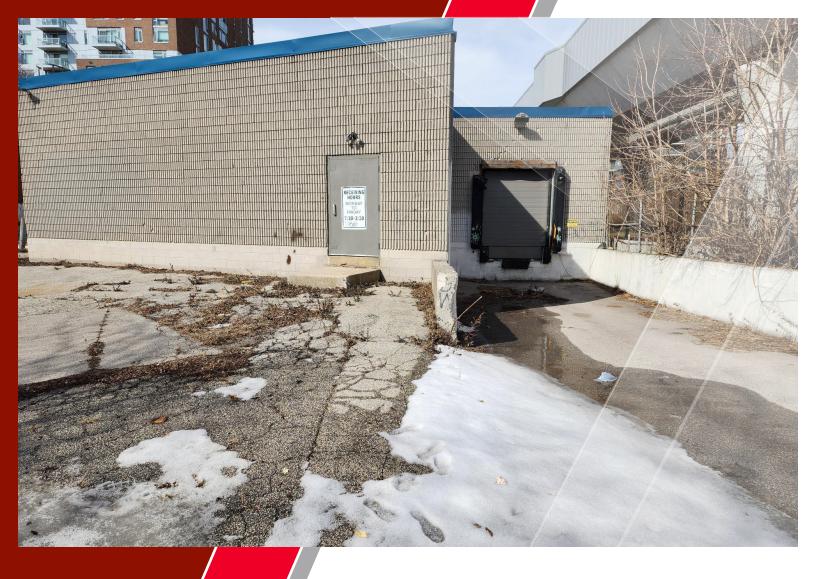

llowing Many Industrial and Retail Uses and includes generous parking on a secured lot.
- Previously operated as a Cash And Carry and Ideal For Similar Use.
- Permits Day Nursery, Clinic, Catering, Pets, Building Supply, Courier and Commercial School & Trade School.
- Truck Level Shipping supports 53 foot trailers.
- Rooftop H.V.A.C. units and updated Electrical Service of 1200 AMPS.





## PROPERTY SURVEY







## LOCATION MAP



## Y RESTAURANTS

- 1. Defina Wood Fired
- 2. Piri Piri Grill
- 3. Boo Radley's Grill
- 4. Gus Tacos
- 5. Taqueria Vegana
- 6. Colombian Street Food
- 7. Koji Japanese Restaurant
- 8. Lucia Toronto Italian Dining
- 9. Caldense Bakery

- 1. The Beer Store
- 2. Shoppers Drug Mart
- 3. Food Basics
- 4. Dollarama
- 5. The Brick



## PROPERTY PHOTOS

















#### For more information, please contact:

#### JOHN M. FILICE, Ph.D.\*\*

Senior Vice President | Broker | Advisory & Brokerage Services Industrial Sales & Leasing - Land - Investment Direct: +1 905 501 6433 Mobile: +1 416 821 3010 Fax: +1 905 568 9444 john.filice@cushwake.com

#### CUSHMAN & WAKEFIELD ULC, BROKERAGE

1 Prologis Boulevard, Suite 300 Mississauga, Ontario L5W 0G2 Tel: +1 905 568 9500 cushmanwakefield.com



©2025 Cushman & Wakefield. All rights reserved. The information contained in this communication is strictly confidential. This information has been obtained from sources believed to be reliable but has not been verified. NO WARRANTY OR REPRESENTATION, EXPRESS OR IMPLIED, IS MADE AS TO THE CONDITION OF THE PROPERTY (OR PROPERTIES) REFERENCED HEREIN OR AS TO THE ACCURAC