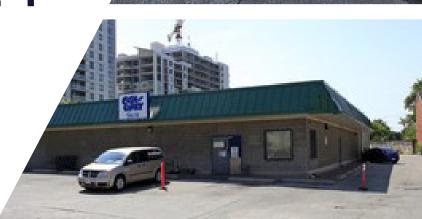

## **From Bulk to Boutique:** Reimagining Toronto's Former Cash & Carry

DUPONT STREET

# 16,378 SF FOR LEASE

### TORONTO, ONTARIO





ASTON



# 1453 FOR LEASE DUPONT STREET

#### DETAILS

| Space Available: | 16,378 SF     |
|------------------|---------------|
| Net Rent:        | \$11.95 PSF   |
| Additional Rent: | \$4.85 PSF    |
| Possession:      | Immediate     |
| Shipping:        | 1 Truck Level |
| Clear Height:    | 12 Feet       |

#### HIGHLIGHTS

- Rare 16,378 Square Foot Freestanding Industrial Building In Toronto on a .93 Acre Lot at Dupont and Lansdowne in Junction Triangle.
- Public transit at door which connectivity to subway.
- Zoning Allowing Many Industrial and Retail Uses and includes generous parking on a secured lot.
- Previously operated as a Cash And Carry and Ideal For Similar Use.
- Permits Day Nursery, Clinic, Catering, Pets, Building Supply, Courier and Commercial School & Trade School.