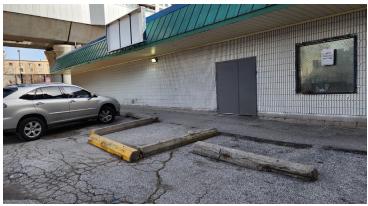

ng Allowing Many Industrial and Retail Uses and includes generous parking on a secured lot.
- Previously operated as a Cash And Carry and Ideal For Similar Use.
- Permits Day Nursery, Clinic, Catering, Pets, Building Supply, Courier and Commercial School & Trade School.
- Truck Level Shipping supports 53 foot trailers.
- Rooftop H.V.A.C. units and updated Electrical Service of 1200 AMPS.





## PROPERTY SURVEY







## LOCATION MAP



## Y RESTAURANTS

- 1. Defina Wood Fired
- 2. Piri Piri Grill
- 3. Boo Radley's Grill
- 4. Gus Tacos
- 5. Taqueria Vegana
- 6. Colombian Street Food
- 7. Koji Japanese Restaurant
- 8. Lucia Toronto Italian Dining
- 9. Caldense Bakery

- 1. The Beer Store
- 2. Shoppers Drug Mart
- 3. Food Basics
- 4. Dollarama
- 5. The Brick



## PROPERTY PHOTOS

















#### For more information, please contact:

#### JOHN M. FILICE, Ph.D.\*\*

Senior Vice President | Broker | Advisory & Brokerage Services Industrial Sales & Leasing - Land - Investment Direct: +1 905 501 6433 Mobile: +1 416 821 3010 Fax: +1 905 568 9444 john.filice@cushwake.com

#### CUSHMAN & WAKEFIELD ULC, BROKERAGE

1 Prologis Boulevard, Suite 300 Mississauga, Ontario L5W 0G2 Tel: +1 905 568 9500 cushmanwakefield.com



©2025 Cushman & Wakefield. All rights reserved. The information contained in this communication is strictly confidential. This information has been obtained from sources believed to be reliable but has not been verified. NO WARRANTY OR REPRESENTATION, EXPRESS OR IMPLIED, IS MADE AS TO THE CONDITION OF THE PROPERTY (OR PROPERTIES) REFERENCED HEREIN OR AS TO THE ACC