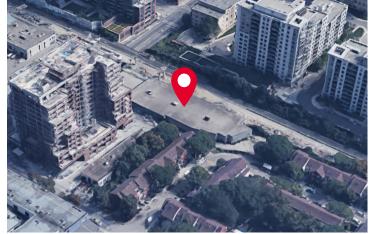

--------|
| Net Rent:        | \$11.95 PSF   |
| Additional Rent: | \$4.85 PSF    |
| Possession:      | Immediate     |
| Shipping:        | 1 Truck Level |
| Clear Height:    | 12 Feet       |

#### HIGHLIGHTS

- Rare 16,378 Square Foot Freestanding Industrial Building In Toronto on a .93 Acre Lot at Dupont and Lansdowne in Junction Triangle.
- Public transit at door which connectivity to subway.
- Zoning Allowing Many Industrial and Retail Uses and includes generous parking on a secured lot.
- Previously operated as a Cash And Carry and Ideal For Similar Use.
- Permits Day Nursery, Clinic, Catering, Pets, Building Supply, Courier and Commercial School & Trade School.
- Truck Level Shipping supports 53 foot trailers.
- Rooftop H.V.A.C. units and updated Electrical Service of 1200 AMPS.





## PROPERTY SURVEY







## LOCATION MAP



## Y RESTAURANTS

- 1. Defina Wood Fired
- 2. Piri Piri Grill
- 3. Boo Radley's Grill
- 4. Gus Tacos
- 5. Taqueria Vegana
- 6. Colombian Street Food
- 7. Koji Japanese Restaurant
- 8. Lucia Toronto Italian Dining
- 9. Caldense Bakery

- 1. The Beer Store
- 2. Shoppers Drug Mart
- 3. Food Basics
- 4. Dollarama
- 5. The Brick



## PROPERTY PHOTOS

















#### For more information, please contact:

#### JOHN M. FILICE, Ph.D.\*\*

Senior Vice President | Broker | Advisory & Brokerage Services Industrial Sales & Leasing - Land - Investment Direct: +1 905 501 6433 Mobile: +1 416 821 3010 Fax: +1 905 568 9444 john.filice@cushwake.com

#### CUSHMAN & WAKEFIELD ULC, BROKERAGE

1 Prologis Boulevard, Suite 300 Mississauga, Ontario L5W 0G2 Tel