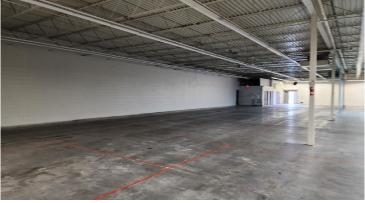

.
- Zoning Allowing Many Industrial and Retail Uses and includes generous parking on a secured lot.
- Previously operated as a Cash And Carry and Ideal For Similar Use.
- Permits Day Nursery, Clinic, Catering, Pets, Building Supply, Courier and Commercial School & Trade School.
- Truck Level Shipping supports 53 foot trailers.
- Rooftop H.V.A.C. units and updated Electrical Service of 1200 AMPS.





## PROPERTY SURVEY







## LOCATION MAP



## Y RESTAURANTS

- 1. Defina Wood Fired
- 2. Piri Piri Grill
- 3. Boo Radley's Grill
- 4. Gus Tacos
- 5. Taqueria Vegana
- 6. Colombian Street Food
- 7. Koji Japanese Restaurant
- 8. Lucia Toronto Italian Dining
- 9. Caldense Bakery

- 1. The Beer Store
- 2. Shoppers Drug Mart
- 3. Food Basics
- 4. Dollarama
- 5. The Brick



## PROPERTY PHOTOS

















#### For more information, please contact:

#### JOHN M. FILICE, Ph.D.\*\*

Senior Vice President | Broker | Advisory & Brokerage Services Industrial Sales & Leasing - Land - Investment Direct: +1 905 501 6433 Mobile: +1 416 821 3010 Fax: +1 905 568 9444 john.filice@cushwake.com

#### CUSHMAN & WAKEFIELD ULC, BROKERAGE

1 Prologis Boulevard, Suite 300 Mississauga, Ontario L5W 0G2 Tel: +1 905 568 9500 cushmanwakefield.com



©2025 Cushman & Wakefield. All rights reserved. The information contained in this communication is strictly confidential. This information has been obtained from sources believed to be reliable but has not been verified. NO WARRANTY OR REPRESENTATION, EXPRESS OR IMPLIED, IS MADE AS TO THE CONDITION OF THE PROPERTY (OR PROPERTIES) REFERENCED HEREIN OR AS TO