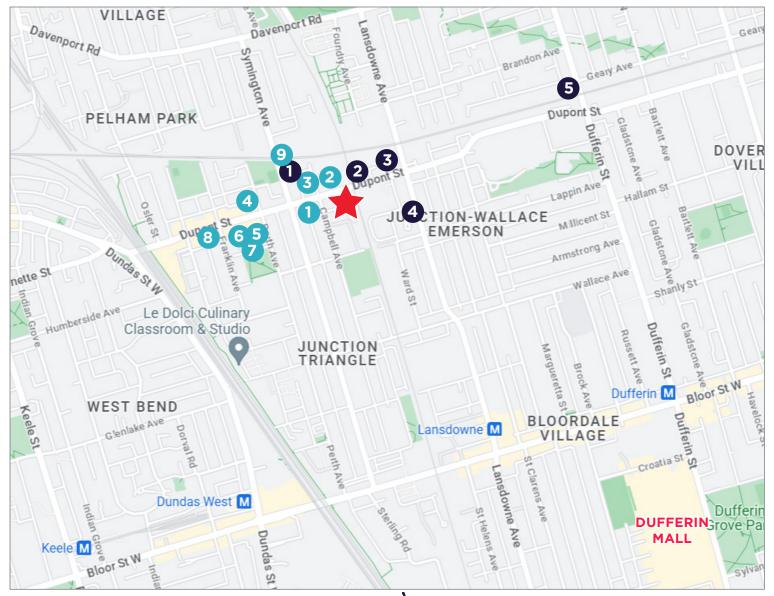

## LOCATION MAP

## Y RESTAURANTS

- 1. Defina Wood Fired
- 2. Piri Piri Grill
- 3. Boo Radley's Grill
- 4. Gus Tacos
- 5. Taqueria Vegana
- 6. Colombian Street Food
- 7. Koji Japanese Restaurant
- 8. Lucia Toronto Italian Dining
- 9. Caldense Bakery

- 1. The Beer Store
- 2. Shoppers Drug Mart
- 3. Food Basics
- 4. Dollarama
- 5. The Brick