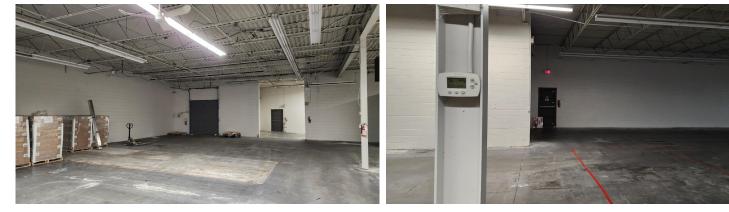

ay.
- Zoning Allowing Many Industrial and Retail Uses and includes generous parking on a secured lot.
- Previously operated as a Cash And Carry and Ideal For Similar Use.
- Permits Day Nursery, Clinic, Catering, Pets, Building Supply, Courier and Commercial School & Trade School.
- Truck Level Shipping supports 53 foot trailers.
- Rooftop H.V.A.C. units and updated Electrical Service of 1200 AMPS.





## PROPERTY SURVEY







## LOCATION MAP



## Y RESTAURANTS

- 1. Defina Wood Fired
- 2. Piri Piri Grill
- 3. Boo Radley's Grill
- 4. Gus Tacos
- 5. Taqueria Vegana
- 6. Colombian Street Food
- 7. Koji Japanese Restaurant
- 8. Lucia Toronto Italian Dining
- 9. Caldense Bakery

- 1. The Beer Store
- 2. Shoppers Drug Mart
- 3. Food Basics
- 4. Dollarama
- 5. The Brick



## PROPERTY PHOTOS

















#### For more information, please contact:

#### JOHN M. FILICE, Ph.D.\*\*

Senior Vice President | Broker | Advisory & Brokerage Services Industrial Sales & Leasing - Land - Investment Direct: +1 905 501 6433 Mobile: +1 416 821 3010 Fax: +1 905 568 9444 john.filice@cushwake.com

#### CUSHMAN & WAKEFIELD ULC, BROKERAGE

1 Prologis Boulevard, Suite 300 Mississauga, Ontario L5W 0G2 Tel: +1 905 568 9500 cushmanwakefield.com



©2025 Cushman & Wakefield. All rights reserved. The information contained in this communication is strictly confidential. This information has been obtained from sources believed to be reliable but has not been verified. NO WARRANTY OR REPRESENTATION, EXPRESS OR IMPLIED, IS MADE AS TO THE CONDITION OF THE PROPERTY (OR PROPERTIES) REFERENCED HEREIN OR AS