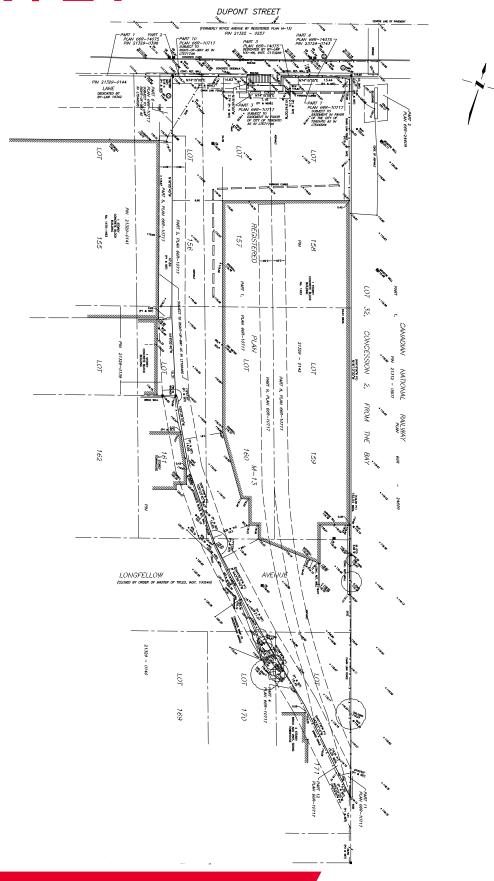

| \$11.95 PSF   |
| Additional Rent: | \$4.85 PSF    |
| Possession:      | Immediate     |
| Shipping:        | 1 Truck Level |
| Clear Height:    | 12 Feet       |

#### HIGHLIGHTS

- Rare 16,378 Square Foot Freestanding Industrial Building In Toronto on a .93 Acre Lot at Dupont and Lansdowne in Junction Triangle.
- Public transit at door which connectivity to subway.
- Zoning Allowing Many Industrial and Retail Uses and includes generous parking on a secured lot.
- Previously operated as a Cash And Carry and Ideal For Similar Use.
- Permits Day Nursery, Clinic, Catering, Pets, Building Supply, Courier and Commercial School & Trade School.
- Truck Level Shipping supports 53 foot trailers.
- Rooftop H.V.A.C. units and updated Electrical Service of 1200 AMPS.





## PROPERTY SURVEY







## LOCATION MAP



## Y RESTAURANTS

- 1. Defina Wood Fired
- 2. Piri Piri Grill
- 3. Boo Radley's Grill
- 4. Gus Tacos
- 5. Taqueria Vegana
- 6. Colombian Street Food
- 7. Koji Japanese Restaurant
- 8. Lucia Toronto Italian Dining
- 9. Caldense Bakery

- 1. The Beer Store
- 2. Shoppers Drug Mart
- 3. Food Basics
- 4. Dollarama
- 5. The Brick



## PROPERTY PHOTOS

















#### For more information, please contact:

#### JOHN M. FILICE, Ph.D.\*\*

Senior Vice President | Broker | Advisory & Brokerage Services Industrial Sales & Leasing - Land - Investment Direct: +1 905 501 6433 Mobile: +1 416 821 3010 Fax: +1 905 568 9444 john.filice@cushwake.com

#### CUSHMAN & WAKEFIELD ULC, BROKERAGE

1 Prologis Boulevard, Suite 300 Mississauga, Ontario L5W 0G2 Tel: +1 905 568 9500 cushma