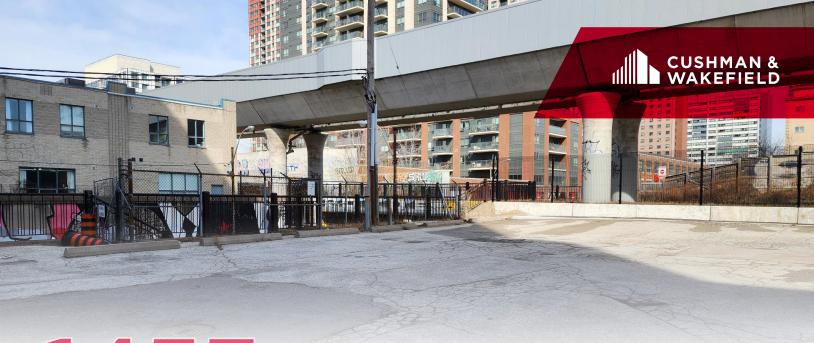

## **From Bulk to Boutique:** Reimagining Toronto's Former Cash & Carry

DUPONT STREET

# 16,378 SF FOR LEASE

### TORONTO, ONTARIO





ASTON



# 1453 FOR LEASE DUPONT STREET

#### DETAILS

| Space Available: | 16,378 SF     |
|------------------|---------------|
| Net Rent:        | \$11.95 PSF   |
| Additional Rent: | \$4.85 PSF    |
| Possession:      | Immediate     |
| Shipping:        | 1 Truck Level |
| Clear Height:    | 12 Feet       |

#### HIGHLIGHTS

- Rare 16,378 Square Foot Freestanding Industrial Building In Toronto on a .93 Acre Lot at Dupont and Lansdowne in Junction Triangle.
- Public transit at door which connectivity to subway.
- Zoning Allowing Many Industrial and Retail Uses and includes generous parking on a secured lot.
- Previously operated as a Cash And Carry and Ideal For Similar Use.
- Permits Day Nursery, Clinic, Catering, Pets, Building Supply, Courier and Commercial School & Trade School.
- Truck L