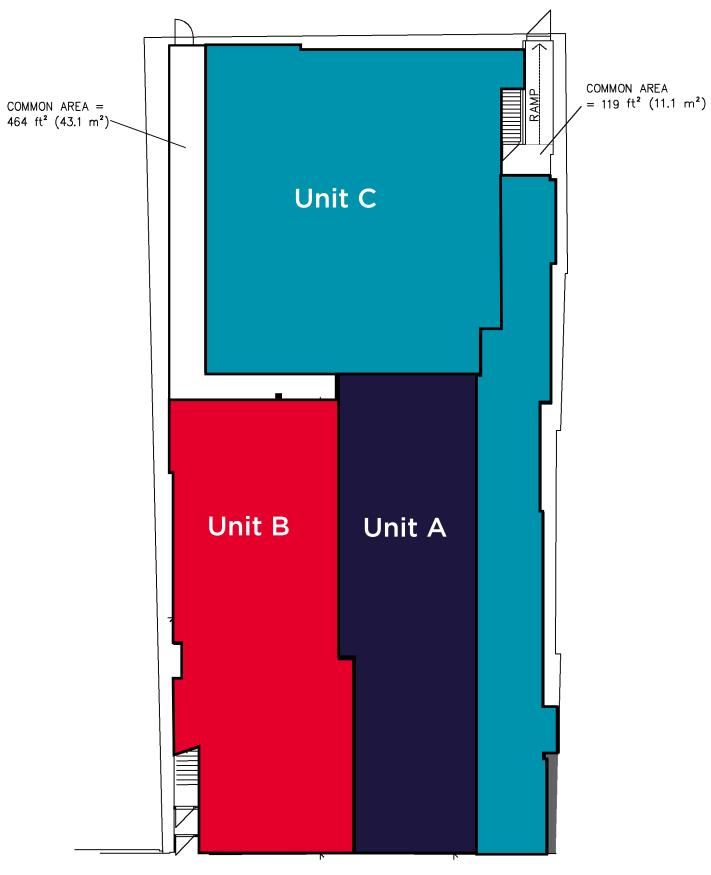

### Details

| SIZE:         | Unit A: 1,956 SF        |
|---------------|-------------------------|
|               | Unit B: 2,166 SF        |
|               | Unit C: 3,768 SF        |
|               | (Under Contract )       |
|               |                         |
| NET RENT:     | Contact Listing Agents  |
|               | Sontaet Listing / gents |
|               |                         |
| ADDITIONAL    | \$12.00 PSF (Est. 2025) |
| RENT:         | φ12.00 F 5F (E3t. 2023) |
|               |                         |
| TERM:         | 5-10 Years              |
| IERM.         | S-10 reals              |
|               |                         |
|               |                         |
| AVAILABILITY: | Immediate               |

**Highlights** 

• Ability to Combine Unit A and Unit B for 4,122 SF PROPERTY OVERVIEW

- Building exterior work underway to create separate entrances
- Prime visibility with excellent signage opportunities in downtown Kingston
- Municipal and monthly tenant parking available

# FLOORPLAN

GROUND FLOOR - 7,890 SF

- Unit A 1,956 SF
- Unit B 2,166 SF

Unit C - 3,768 SF

PRINCESS STREET