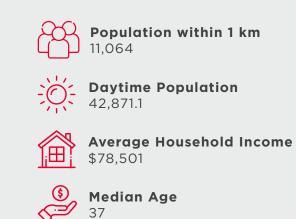

## **Demographics** (1km)

- 16. Roots
- 17. Urban Outfitters
- 18. Union Kitchen + Cocktails
- 19. Dollarama
- 20. Crave Coffee House & Bakery
- 21. Grecos
- 22. Bulk Barn

25. Starbucks

- 23. Shoppers Drug Mart
- 24. Dollar Tree
- 26. RBC
- 27. Chez Piggy Restaurant & Bar
- 28. Coffee & Company
- 29. Pan Chancho Bakery & Café
- 30. Milestones