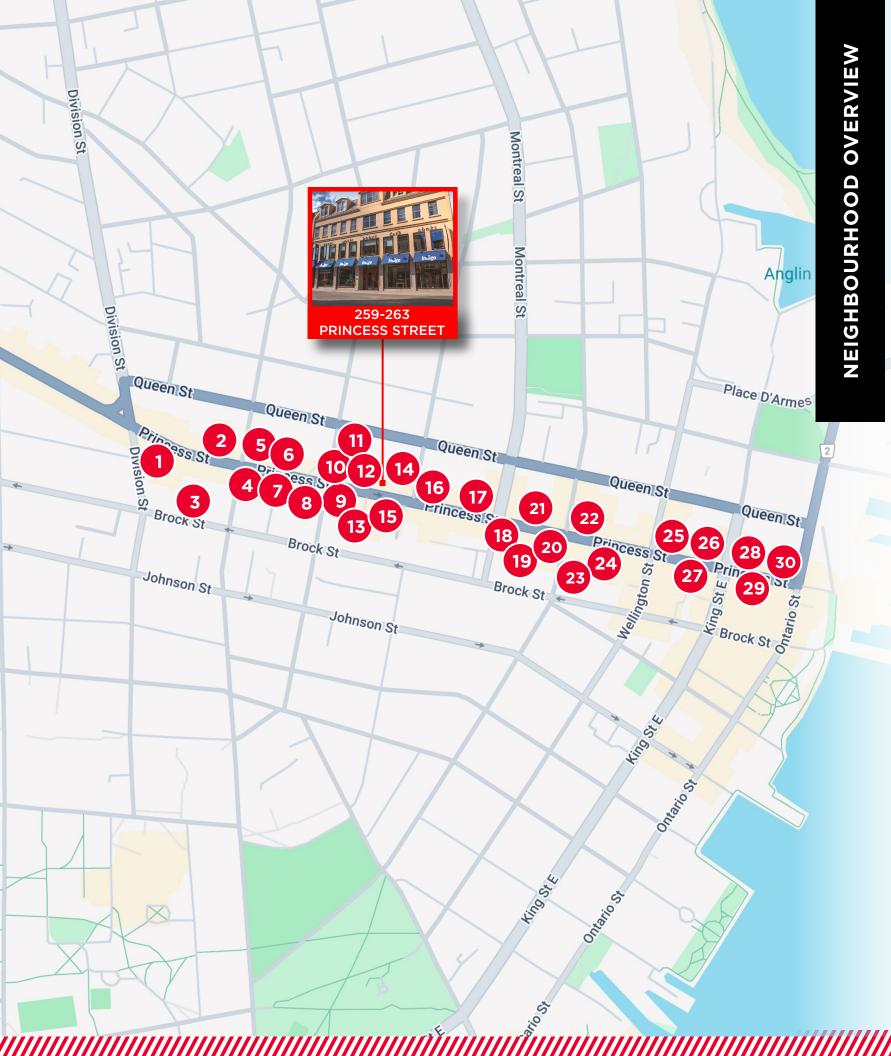

### **Neighbourhood** Amenities

- Edo Japan 1.
- Tommy's 2.
- 3. Metro
- Pizza Studio 4.
- Loaded Pierogi 5.
- 6. Osmow's Shawarma
- Tahini's 7.
- McDonalds 8.
- 9. The WORKS Craft Burgers & Beer
- 10. Northside espresso + kitchen
- 11. Wine Rack
- 12. Freshii
- 13. Lululemon
- 14. Balzac's Kitchen
- 15. Eggtastic

## **Demographics** (1km)

- 16. Roots
- 17. Urban Outfitters
- 18. Union Kitchen + Cocktails
- 19. Dollarama
- 20. Crave Coffee House & Bakery
- 21. Grecos
- 22. Bulk Barn

25. Starbucks

- 23. Shoppers Drug Mart
- 24. Dollar Tree
- 26. RBC
- 27. Chez Piggy Restaurant & Bar
- 28. Coffee & Company
- 29. Pan Chancho Bakery & Café
- 30. Milestones