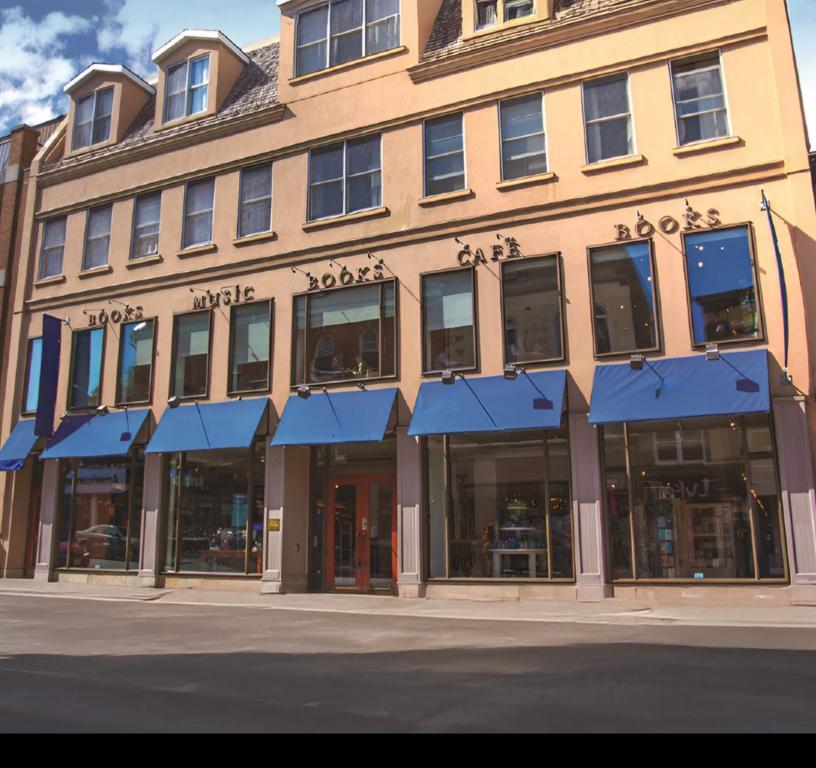

### WELCOME TO 259-263 PRINCESS STREET

Located in the heart of downtown Kingston, 259-263 Princess Street offers an exceptional retail opportunity in a shopping destination. Previously occupied by Indigo, this prime space is surrounded by top-tier national and independent retailers, benefiting from strong foot traffic and a vibrant downtown atmosphere. Multiple retail units available, with the flexibility to combine two spaces for a larger footprint. With excellent frontage along Princess Street, this location is ideal for a variety of retail uses.

**Highlights** 

• Ability to Combine Unit A and Unit B for 4,122 SF PROPERTY OVERVIEW

- Building exterior work underway to create separate entrances
- Prime visibility with excellent signage opportunities in downtown Kingston
- Municipal and monthly tenant parking available