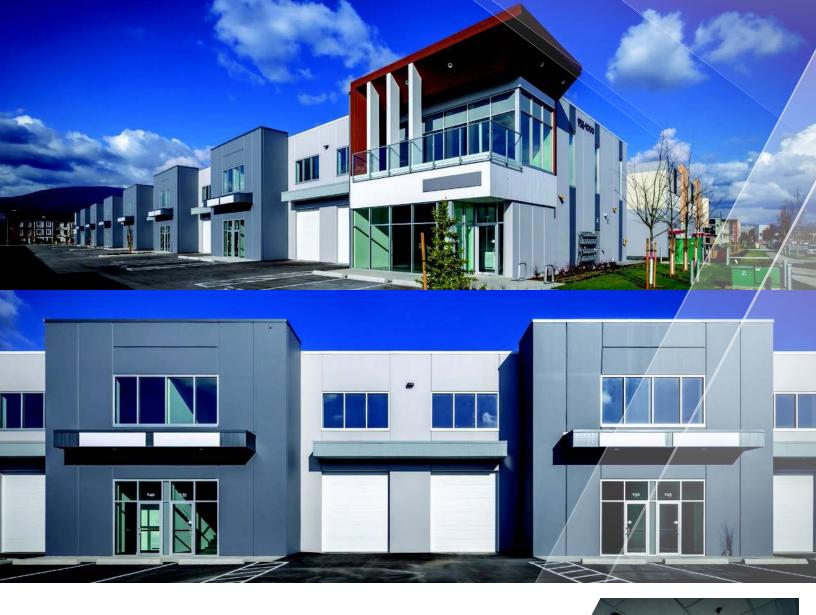

## **PROPERTY FEATURES**

- Quality design & construction by Conwest
- Concrete tilt-up construction
- High end architecturally designed building
- Extensive ground & mezzanine level glazing
- ESFR rated sprinkler system

#### **WAREHOUSE**

- 24' ceiling heights
- 500 lbs per square foot floor load rating
- Forced air gas warehouse heater
- Skylight in warehouse
- LED lighting
- 100 amp, 347/600 volt, 3 phase electrical service
- One (1) front 10' x 12' grade level loading door

#### SECOND FLOOR OFFICE

- HVAC system
- 9' ceiling height under t-bar ceiling
- Two (2) private offices/meeting rooms
- One (1) 2-pc washroom
- Kitchenette with sink and upper & lower cabinetry
- Vinyl & carpet tile flooring
- LED lighting