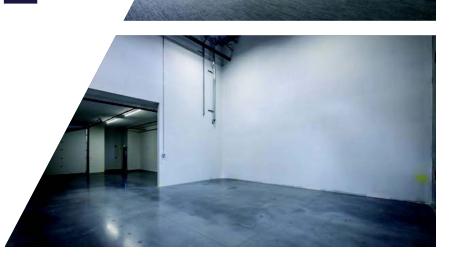

#### **WAREHOUSE**

- 24' ceiling heights
- 500 lbs per square foot floor load rating
- Forced air gas warehouse heater
- Skylight in warehouse
- LED lighting
- 100 amp, 347/600 volt, 3 phase electrical service
- One (1) front 10' x 12' grade level loading door