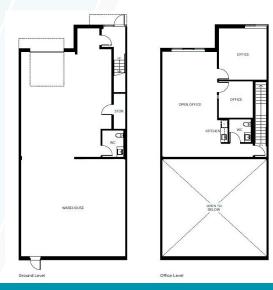

## **AVAILABLE AREA**

| Warehouse            | 2,093 SF |
|----------------------|----------|
| Second Floor Office  | 1,141 SF |
| Total Available Area | 3,234 SF |

#### **WAREHOUSE**

- 24' ceiling heights
- 500 lbs per square foot floor load rating
- Forced air gas warehouse heater
- Skylight in warehouse
- LED lighting
- 100 amp, 347/600 volt, 3 phase electrical service
- One (1) front 10' x 12' grade level loading door

#### SECOND FLOOR OFFICE

- HVAC system
- 9' ceiling height under t-bar ceiling
- Two (2) private offices/meeting rooms
- One (1) 2-pc washroom
- Kitchenette with sink and upper & lower cabinetry
- Vinyl & carpet tile flooring
- LED lighting