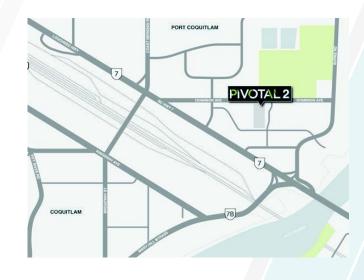

## **LOCATION**

The subject property is situated between the western cul-de-sac of Seaborne Avenue and Dominion Avenue just west of Hawkins Street within PIVOTAL 2 in the heart of the Dominion Triangle area. It is within close proximity to the Pitt River Bridge and Golden Ears Bridge to the east, Coast Meridian Overpass to the west and is only minutes from the Cape Horn Interchange, Port Mann Bridge and Highway #1. Immediately nearby there are numerous retail amenities at Fremont Village.