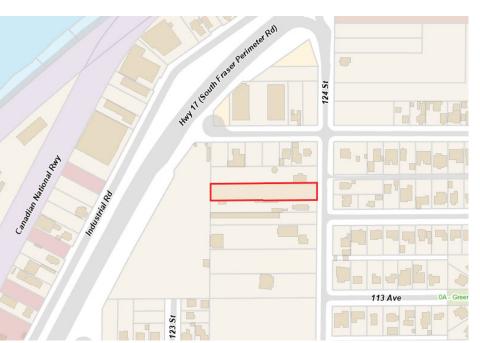

#### **SALIENT DETAILS**

| Address                            | 11363 124 Street, Surrey BC                                           |
|------------------------------------|-----------------------------------------------------------------------|
| Lot Area                           | 30,259 SF / 0.69 Acres                                                |
| PID                                | 007-721-463                                                           |
| Legal Description                  | Lot A Section 6 Township 14<br>New Westminster District Plan BCP14460 |
| Zoning                             | I4 Special Industry Zone<br>R3 Urban Residential Zone                 |
| OCP Designation<br>NCP Designation | Industrial<br>Urban, not in ALR                                       |
| Environmental                      | Completed Phase 1 & 2 reports available                               |
| Gross Taxes                        | \$27,199.73 (2024)                                                    |
| Assessed Value                     | \$4,550,000 (2025)                                                    |
| Sale Price                         | \$4,500,000                                                           |

# 70' 124 STREET