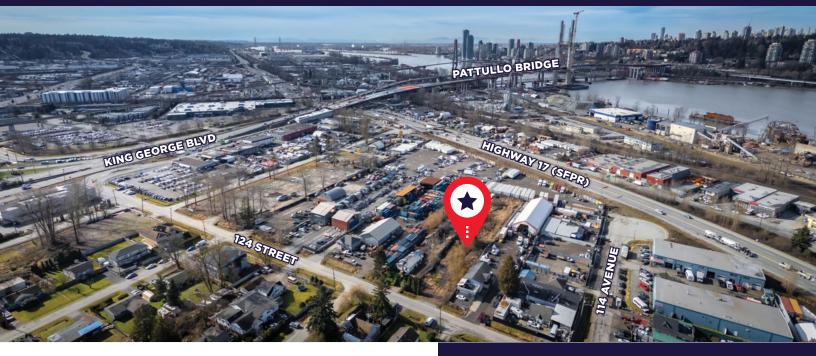

## **11363 124 STREET** SURREY, BC

0.69 ACRE DESIGNATED INDUSTRIAL SITE

#### **OPPORTUNITY**

Cushman & Wakefield is pleased to present to the market the opportunity to acquire a 0.69 acre industrial site located in the Bridgeview area of Surrey with close proximity to Highway 17 (SFPR).