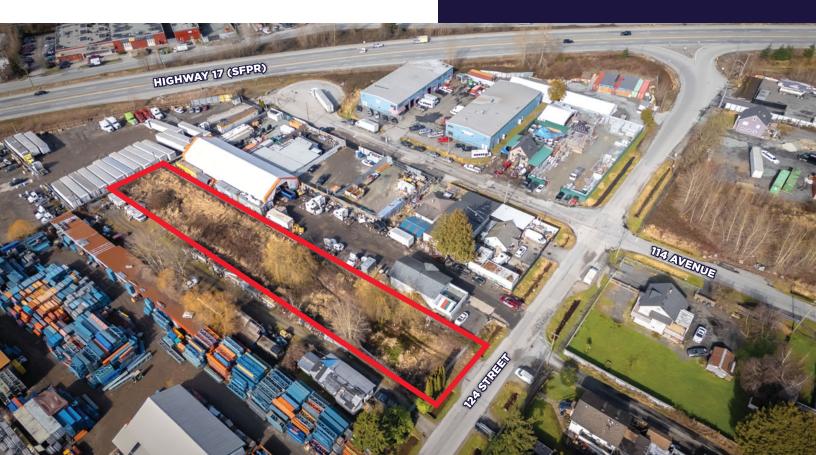

#### **SALIENT DETAILS**

| Address                            | 11363 124 Street, Surrey BC                                           |
|------------------------------------|-----------------------------------------------------------------------|
| Lot Area                           | 30,259 SF / 0.69 Acres                                                |
| PID                                | 007-721-463                                                           |
| Legal Description                  | Lot A Section 6 Township 14<br>New Westminster District Plan BCP14460 |
| Zoning                             | I4 Special Industry Zone<br>R3 Urban Residential Zone                 |
| OCP Designation<br>NCP Designation | Industrial<br>Urban, not in ALR                                       |
| Environmental                      | Completed Phase 1 & 2 reports available                               |
| Gross Taxes                        | \$27,199.73 (2024)                                                    |
| Assessed Value                     | \$4,550,000 (2025)                                                    |
| Sale Price                         | \$4,500,000                                                           |

# 70' 124 STREET