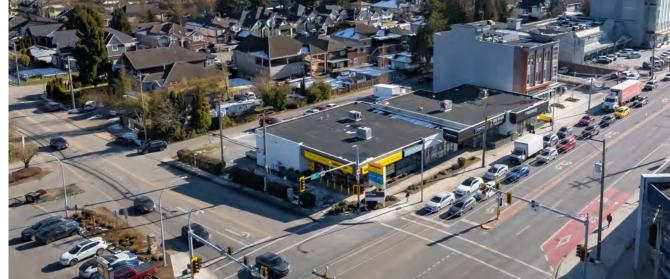

### **FOR LEASE**

RARELY AVAILABLE END CAP CORNER UNIT CRU WITH EXPOSURE ON 120TH STREET AND 84TH AVENUE

### **Opportunity**

8386 120 Street in Surrey, BC ("the property") presents an exceptional opportunity for businesses looking for high visibility and easy access. Situated at the corner of 120th Street and 84th Avenue, the property offers 2,185 square feet of prime retail space, ideal for a variety of uses. With ample onsite parking and prominent pylon and fascia signage, this location ensures great exposure to both foot traffic and vehicular commuters. The space is strategically positioned in a well-established commercial area, surrounded by a mix of residential neighborhoods, businesses, and key amenities, making it an attractive destination for customers and clients alike.

#### Location

Located in one of Surrey's bustling commercial areas known as the Scott Road corridor, this property is neighbours to several businesses alike. The area is well-served by public transportation, with multiple bus routes connecting to nearby neighborhoods and amenities. The surrounding vicinity features a mix of residential and commercial properties, contributing to a vibrant community atmosphere.