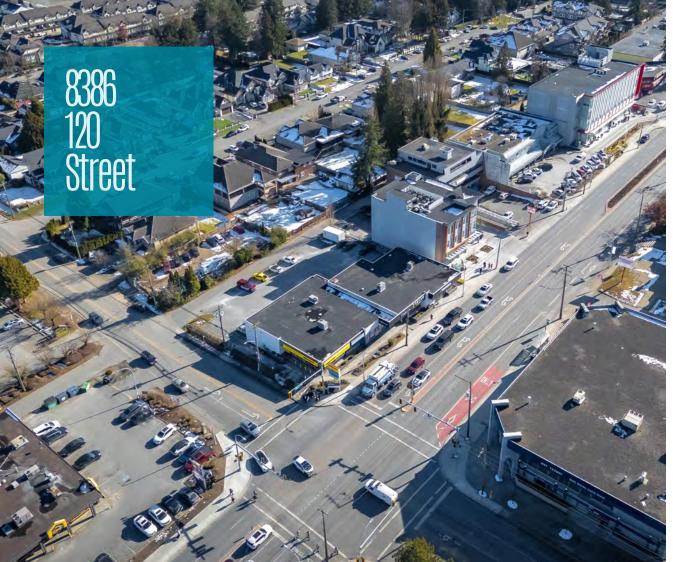

### **Opportunity**

8386 120 Street in Surrey, BC ("the property") presents an exceptional opportunity for businesses looking for high visibility and easy access. Situated at the corner of 120th Street and 84th Avenue, the property offers 2,185 square feet of prime retail space, ideal for a variety of uses. With ample onsite parking and prominent pylon and fascia signage, this location ensures great exposure to both foot traffic and vehicular commuters. The space is strategically positioned in a well-established commercial area, surrounded by a mix of residential neighborhoods, businesses, and key amenities, making it an attractive destination for customers and clients alike.

#### Location

Located in one of Surrey's bustling commercial areas known as the Scott Road corridor, this property is neighbours to several businesses alike. The area is well-served by public transportation, with multiple bus routes connecting to nearby neighborhoods and amenities. The surrounding vicinity features a mix of residential and commercial properties, contributing to a vibrant community atmosphere.