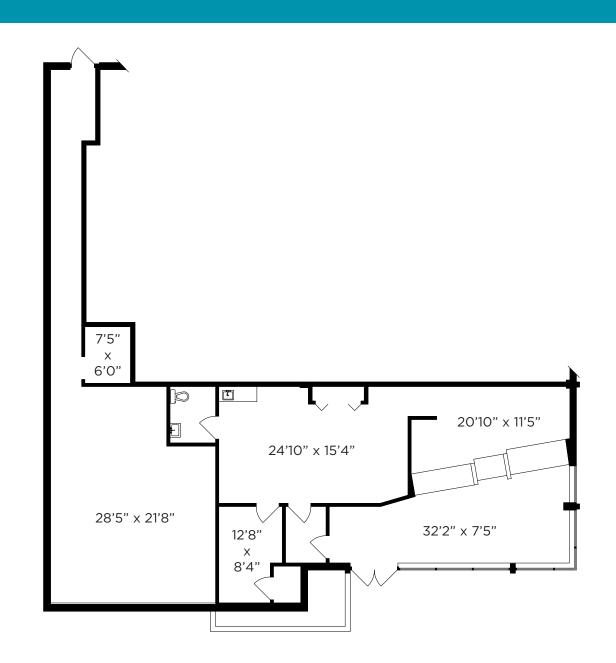

#### **Property Details**

**Address:** Unit 103B - 8386 120 Street

**Size:** 2,185 SF

Basic Rent: \$45.00 PSF

Additional Rent (2025): \$15.99 PSF

Parking: Onsite

**Zoning:** C8, Community Commercial Zone

Availability: Immediate

**Traffic Count:** 55,000+ vehicles daily

Demographics: Total Population:

115,335 (3km radius)

**Total Household Income:** \$129,334 (3km radius)

**Unit 103B:** 2,185 SF