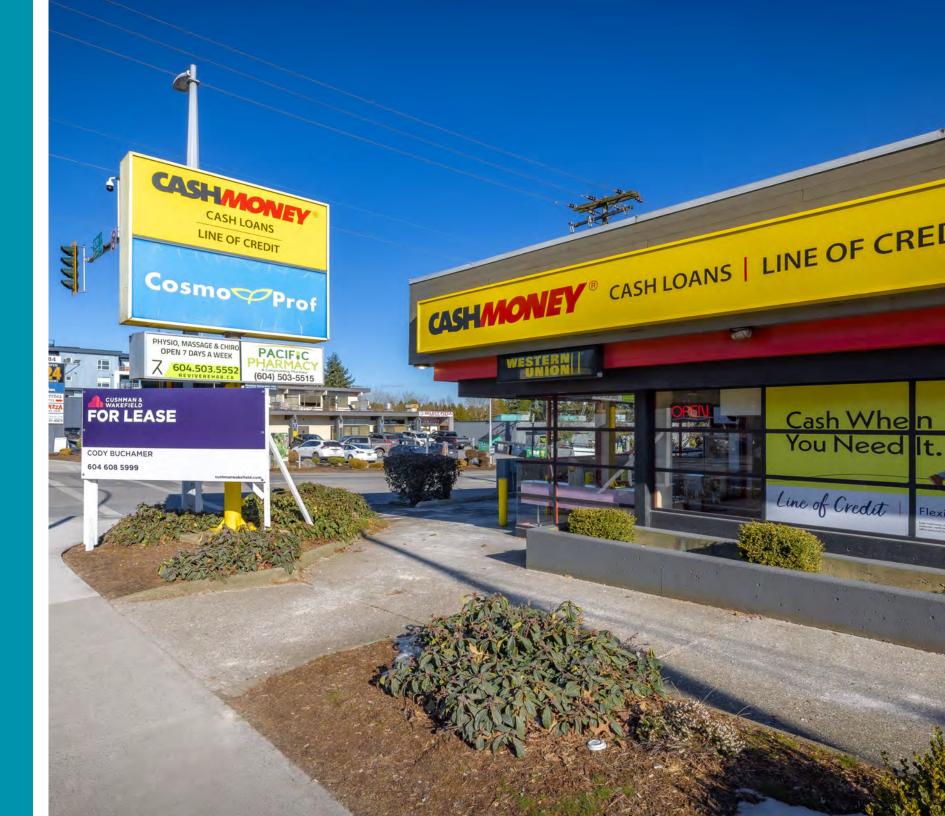

### **FOR LEASE**

RARELY AVAILABLE END CAP CORNER UNIT CRU WITH EXPOSURE ON 120TH STREET AND 84TH AVENUE

### **Opportunity**

8386 120 Street in Surrey, BC ("the property") presents an exceptional opportunity for businesses looking for high visibility and easy access. Situated at the corner of 120th Street and 84th Avenue, the property offers 2,185 square feet of prime retail space, ideal for a variety of uses. With ample onsite parking and prominent pylon and fascia signage, this location ensures great exposure to both foot traffic and vehicular commuters. The space is strategically positioned in a well-established commercial area, surrounded by a mix of residential neighborhoods, businesses, and key amenities, making it an attractive destination for customers and clients alike.

#### **Property Details**

**Address:** Unit 103B - 8386 120 Street

**Size:** 2,185 SF

Basic Rent: \$45.00 PSF

Additional Rent (2025): \$15.99 PSF

Parking: Onsite

**Zoning:** C8, Community Commercial Zone

Availability: Immediate