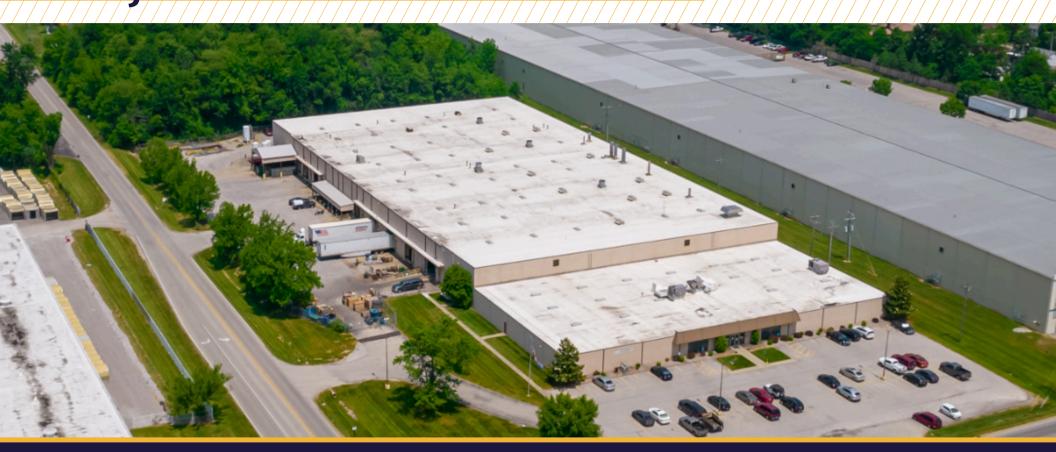

# FORSUBLEASE 69,888 SF AVAILABLE

### 4601 EAST INDIAN TRAIL

**LOUISVILLE, KY 40213** 

## PROPERTY HIGHLIGHTS

Sublease space in the south submarket - lease either 69,888 sf or 114,498 sf. Master tenant has moved to the back of the building, but will vacate the entire building. The building offers 3,200 amps, 480 volt, 3 Phase electric. The office area is open and can be office, showroom, or production area.