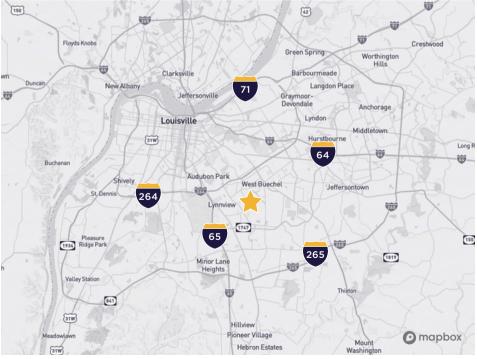

# FORSUBLEASE 69,888 SF AVAILABLE



### 4601 EAST INDIAN TRAIL

**LOUISVILLE, KY 40213** 



## PROPERTY HIGHLIGHTS

Sublease space in the south submarket - lease either 69,888 sf or 114,498 sf. Master tenant has moved to the back of the building, but will vacate the entire building. The building offers 3,200 amps, 480 volt, 3 Phase electric. The office area is open and can be office, showroom, or production area.

| Building Size:   | 114,498 sf |
|------------------|------------|
| Space Available: | 69,888 sf  |
| Office Area:     | 25,088 sf  |
| Clear Height:    | 23'        |
| Column Spacing:  | 32' x 40'  |
| Dock Doors:      | 5          |
| Drive-In Doors:  | 1          |
| Lighting:        | LED        |
| Zoning:          | M-2        |









Space Available: 69,888 sf

Office Area: 25,088 sf

Dock Doors: 5

Drive-In Doors: 1



#### Option 2

Space Available: 114,498 sf

Office Area: 26,438 sf

Dock Doors: 10

Drive-In Doors: 8



## CONTACTION

ROBERT WALKER, SIOR, CCIM

Senior Director rwalker@commercialkentucky.com +1 502 719 3254 **JAKE MILLS, SIOR** 

Senior Associate jmills@commercialkentucky.com +1 502 719 3252



©2025 Cushman & Wakefield. All rights reserved. The information contained in this communication is strictly confidential. This information has been obtained from sources believed to be reliable but has not been verified. NO WARRANTY OR REPRESENTATION, EXPRESS OR IMPLIED, IS MADE AS TO THE CONDITION OF THE PROPERTY (OR PROPERTIES) REFERENCED HEREIN OR AS TO THE ACCURACY OR COMPLETENESS OF THE INFORMATION