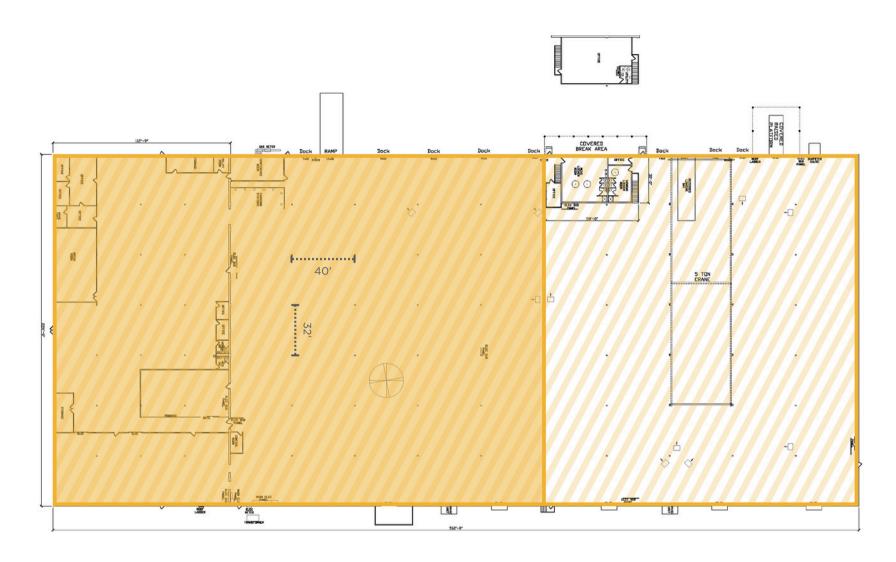

| Building Size:   | 114,498 sf |
|------------------|------------|
| Space Available: | 69,888 sf  |
| Office Area:     | 25,088 sf  |
| Clear Height:    | 23'        |
| Column Spacing:  | 32' x 40'  |
| Dock Doors:      | 5          |
| Drive-In Doors:  | 1          |
| Lighting:        | LED        |
| Zoning:          | M-2        |

Space Available: 69,888 sf

Office Area: 25,088 sf

Dock Doors: 5

Drive-In Doors: 1

#### Option 2

Space Available: 114,498 sf

Office Area: 26,438 sf

Dock Doors: 10

Drive-In Doors: 8