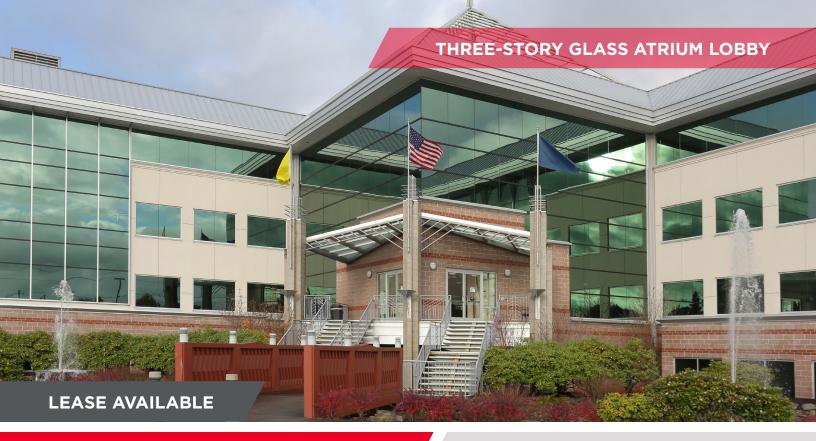

6400 SE Lake Rd Portland, OR 97222

OFFICE AVAILABLE
14,174 RSF
7,780 RSF (AVAIL. JUNE '25)
\$28.50 / RSF FS

#### PROPERTY HIGHLIGHTS

- Coffee house and deli located on-site
- Abundant natural light and open workarea opportunities
- Flexible floor plans and attractive full-service lease rates
- Shower facilities and storage lockers
- · Building conference room
- Integrated access and state-of-the-art security system
- Building can use Milwaukie, Clackamas or Portland for address

### 14,174 RSF CLASS A OFFICE