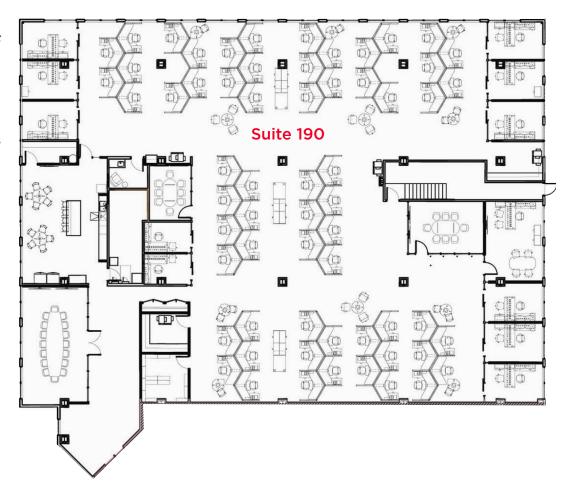

### 14,174 RSF CLASS A OFFICE

#### **FLOORPLAN**

#### 1st Floor

#### Suite 190 - 14,174 RSF

- 11 Private Offices
- **62** Workstations
  - 1 Reception
  - 1 Large Conf. Room
  - 2 Small Conf. Rooms