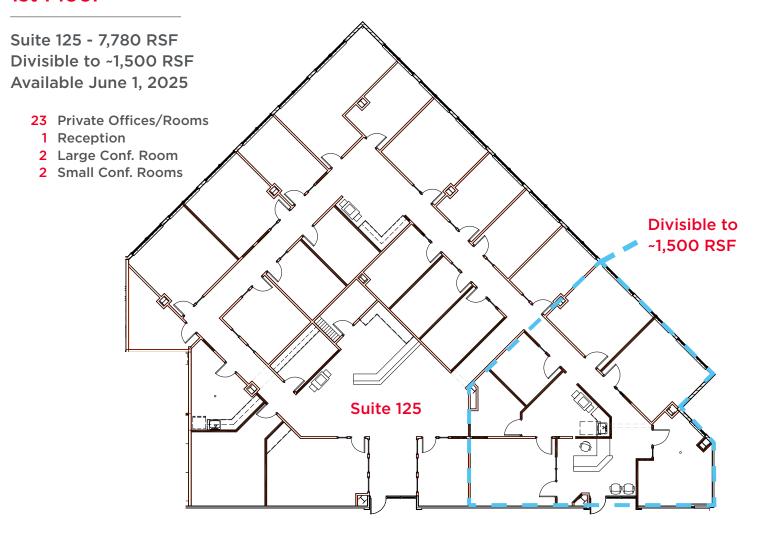

rtland, OR 97222

#### **PROPERTY PHOTOS**









#### MARK CARNESE

Executive Managing Director +1 503 279 1764 mark.carnese@cushwake.com

200 SW Market St, Suite 200 | Portland, OR Main +1 503 279 1700 | Fax +1 503 274 6512 cushmanwakefield.com



6400 SE Lake Road, Portland, OR 97222

### 14,174 RSF CLASS A OFFICE

#### **FLOORPLAN**

#### 1st Floor

#### Suite 190 - 14,174 RSF

- 11 Private Offices
- **62** Workstations
  - 1 Reception
  - 1 Large Conf. Room
  - 2 Small Conf. Rooms



#### **MARK CARNESE**

Executive Managing Director +1 503 279 1764 mark.carnese@cushwake.com 200 SW Market St, Suite 200 | Portland, OR Main +1 503 279 1700 | Fax +1 503 274 6512 cushmanwakefield.com



6400 SE Lake Road, Portland, OR 97222

7,780 RSF CLASS A OFFICE

#### **FLOORPLAN**

#### 1st Floor



#### **MARK CARNESE**

Executive Managing Director +1 503 279 1764 mark.carnese@cushwake.com 200 SW Market St, Suite 200 | Portland, OR Main +1 503 279 1700 | Fax +1 503 274 6512 cushmanwakefield.com