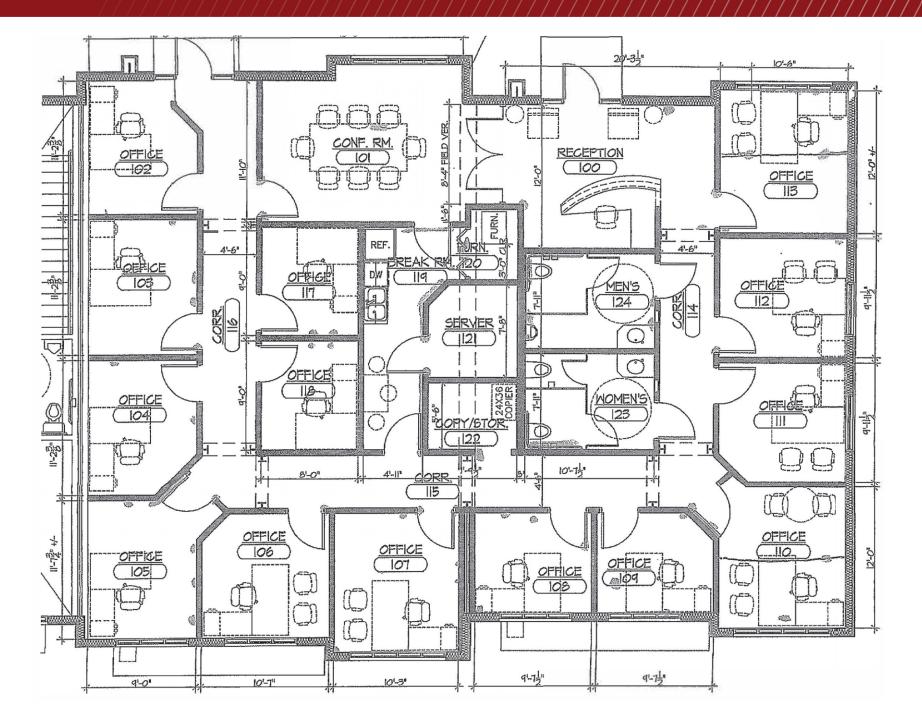

3,023± SF OFFICE CONDO AVAILABLE FOR SALE

# **18021-23 OAK STREET**

Omaha, NE 68130







## **PROPERTY DESCRIPTION**

Well-maintained office condo in a very successful condo regime, well-located near 180th and West Center Road. In 2021 the office was remodeled by the owner occupant, at which time the HVAC unit was replaced. The condo association fees are \$400/month, which covers all outside maintenance and repairs. Utilities are \$2,700 annually and real estate taxes are \$8,903.70 annually.

## **BUILDING HIGHLIGHTS**

ASKING PRICE \$795,000

TOTAL BUILDING SF

8,902 SF

YEAR BUILT

2007

BUILDING CLASS B

DATE AVAILABLE

**IMMEDIATELY** 

### **PRICE PER SF**

\$263.00± PSF

AVAILABLE SF 3,023± SF

NUMBER OF FLOORS ONE

> PARKING RATIO 3.4:1000

ELEVATORS







## **FLOOR PLAN**



#### FOR MORE INFORMATION, PLEASE CONTACT:

Michael Earl Director of Brokerage Services +1 402 548 4005 michael.earl@lundco.com



#### Independently Owned and Operated / A Member of the Cushman & Wakefield Alliance

©2025 Cushman & Wakefield. All rights reserved. The information contained in this communication is strictly confidential. This information has been obtained from sources believed to be reliable but has not been verified. NO WARRANTY OR REPRESENTATION, EXPRESS OR IMPLIED, IS MADE AS TO THE CONDITION OF THE PROPERTY (OR PROPERTIES) REFERENCED HEREIN OR AS TO THE ACCURACY OR COMPLETENESS OF THE INFORMATION CONTAINED HEREIN, AND SAME IS SUBMITTED SUBJECT TO ERRORS, OMISSIONS, CHANGE OF PRICE, RENTAL OR OTHER CONDITIONS, WITHDRAWAL WITHOUT NOTICE, AND YARY SECIAL LISTING CONDITIO