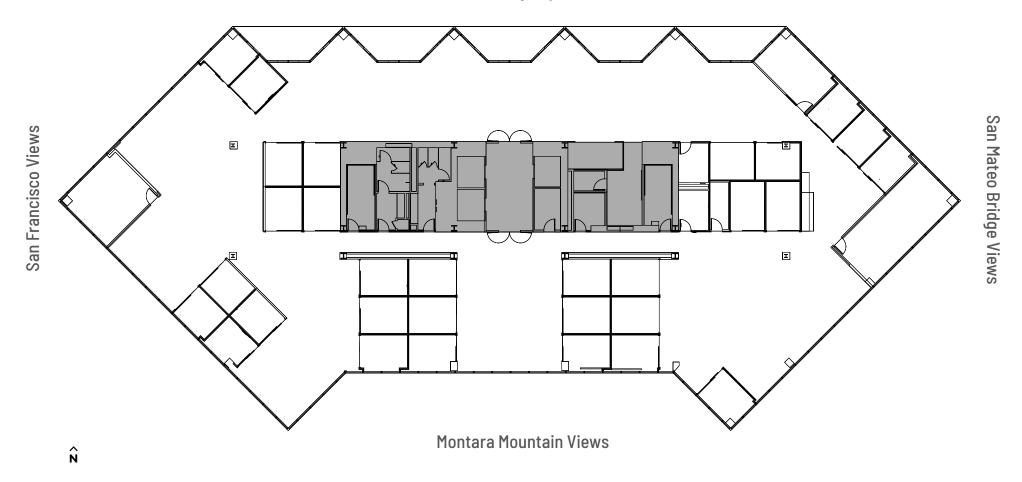

### **Floor Highlights**

2 Board Rooms

2 Meeting Rooms

18 Private Offices

Kitchenette

IT Storage

Copy Room

### **Floor Highlights**

2 Board Rooms

2 Meeting Rooms

26 Private Offices

Kitchenette

Copy Room

### **Floor Highlights**

2 Board Rooms

6 Meeting Rooms

21 Private Offices

Kitchenette

Copy Room

Mother's Room

North Facing Bay Views

### **Floor Highlights**

7 Meeting Rooms16 Private Offices3 Outdoor Balconies

Kitchenette Copy Room

North Facing Bay Views

### **Floor Highlights**

2 Board Rooms

2 Meeting Rooms

29 Private Offices

5 Outdoor Balconies

Kitchenette

Copy Room