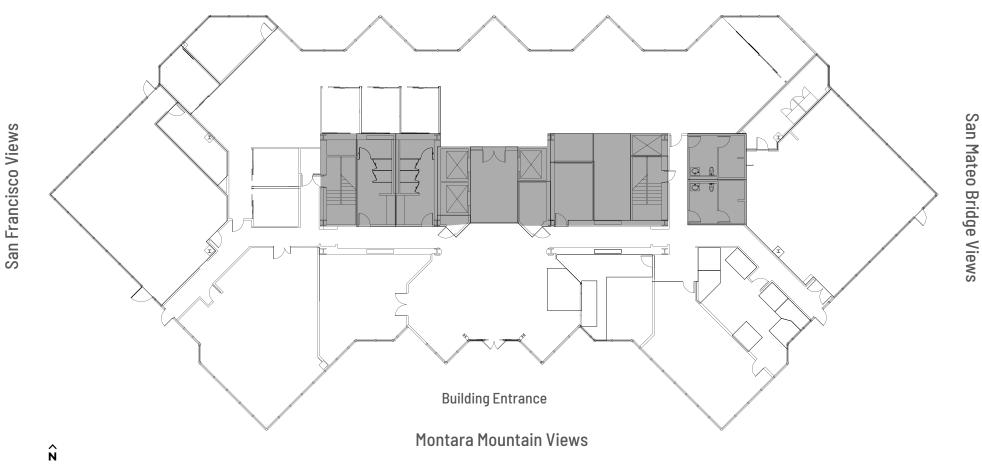

### **Floor Highlights**

2 Board Rooms

2 Meeting Rooms

18 Private Offices

Kitchenette

IT Storage

Copy Room

### **Floor Highlights**

2 Board Rooms

2 Meeting Rooms

26 Private Offices

Kitchenette

Copy Room

### **Floor Highlights**

2 Board Rooms

6 Meeting Rooms

21 Private Offices

Kitchenette

Copy Room

Mother's Room

North Facing Bay Views

### **Floor Highlights**

7 Meeting Rooms16 Private Offices3 Outdoor Balconies

Kitchenette Copy Room

North Facing Bay Views

### **Floor Highlights**

2 Board Rooms

2 Meeting Rooms

29 Private Offices

5 Outdoor Balconies

Kitchenette

Copy Room