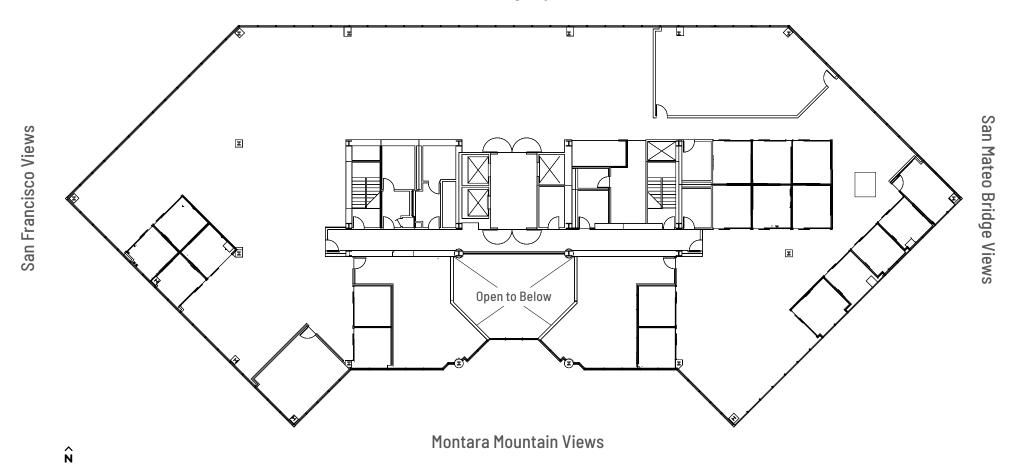

### **Floor Highlights**

2 Board Rooms

2 Meeting Rooms

18 Private Offices

Kitchenette

IT Storage

Copy Room

### **Floor Highlights**

2 Board Rooms

2 Meeting Rooms

26 Private Offices

Kitchenette

Copy Room

### **Floor Highlights**

2 Board Rooms

6 Meeting Rooms

21 Private Offices

Kitchenette

Copy Room

Mother's Room

North Facing Bay Views

### **Floor Highlights**

7 Meeting Rooms16 Private Offices3 Outdoor Balconies

Kitchenette Copy Room

North Facing Bay Views

### **Floor Highlights**

2 Board Rooms

2 Meeting Rooms

29 Private Offices

5 Outdoor Balconies

Kitchenette

Copy Room