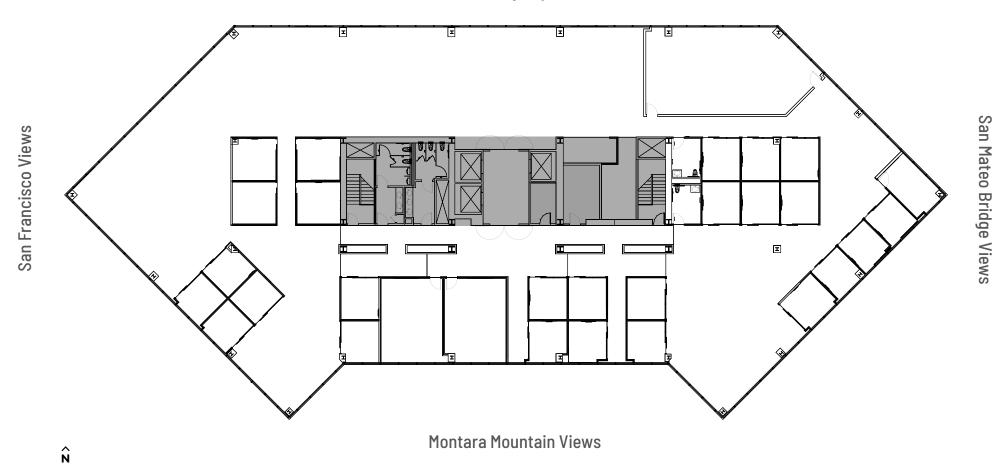

### **Floor Highlights**

2 Board Rooms

2 Meeting Rooms

18 Private Offices

Kitchenette

IT Storage

Copy Room

### **Floor Highlights**

2 Board Rooms

2 Meeting Rooms

26 Private Offices

Kitchenette

Copy Room

### **Floor Highlights**

2 Board Rooms

6 Meeting Rooms

21 Private Offices

Kitchenette

Copy Room

Mother's Room

North Facing Bay Views