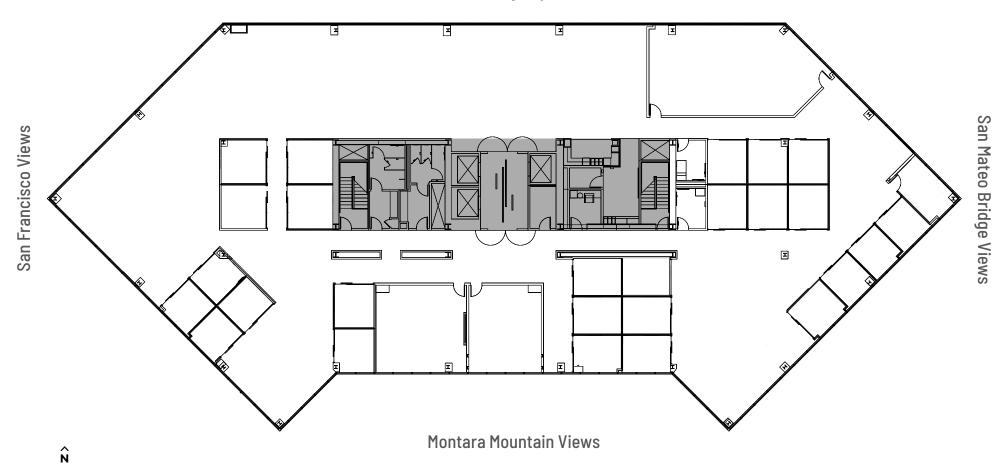

### **Floor Highlights**

2 Board Rooms

2 Meeting Rooms

18 Private Offices

Kitchenette

IT Storage

Copy Room

### **Floor Highlights**

2 Board Rooms

2 Meeting Rooms

26 Private Offices

Kitchenette

Copy Room

### **Floor Highlights**

2 Board Rooms

6 Meeting Rooms

21 Private Offices

Kitchenette

Copy Room

Mother's Room

North Facing Bay Views

### **Floor Highlights**

7 Meeting Rooms16 Private Offices3 Outdoor Balconies

Kitchenette Copy Room

North Facing Bay Views

### **Floor Highlights**

2 Board Rooms

2 Meeting Rooms

29 Private Offices

5 Outdoor Balconies

Kitchenette

Copy Room