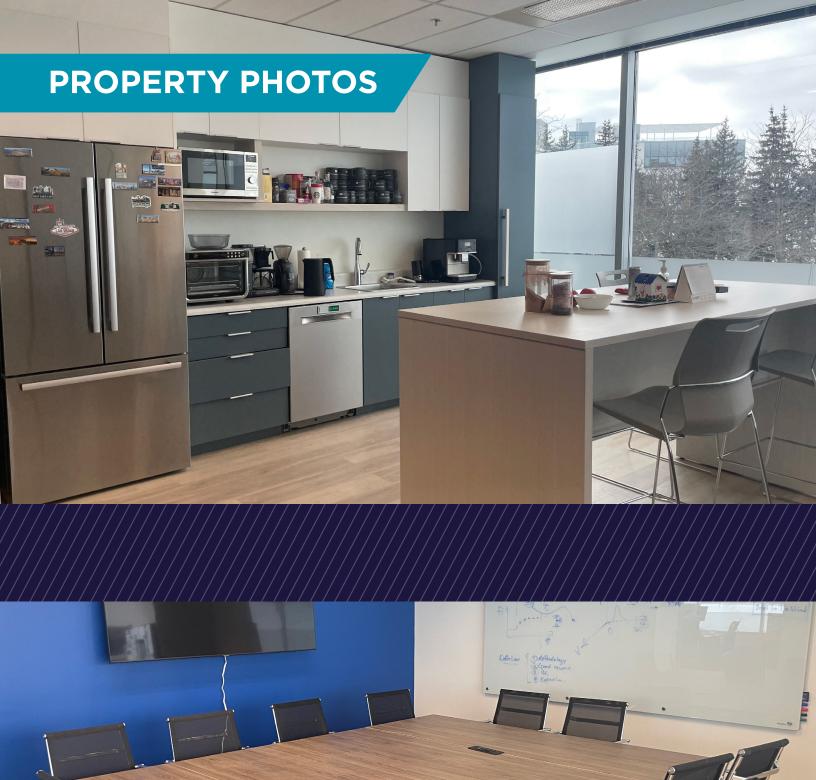

# PROPERTY HIGHLIGHTS

- · Built out with a boardroom, meeting room, private office, and open area seating
- Quick access to QEW, steps to public transit
- Building Amenities: Fitness facility, tenant lounge, underground/surface parking
- · Wide variety of restaurants, hotels, and fitness centres in the immediate area