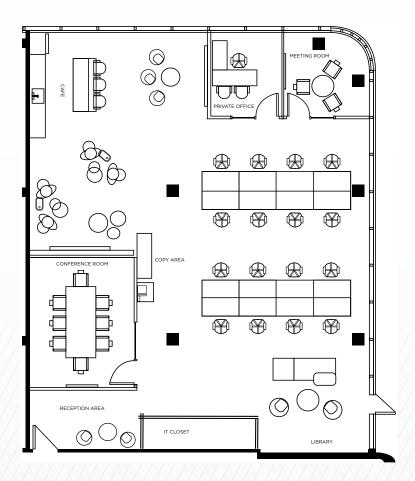

# FOR SUBLEASE

North Sheridan Way
Mississauga, ON

# PROPERTY HIGHLIGHTS

- · Built out with a boardroom, meeting room, private office, and open area seating
- Quick access to QEW, steps to public transit
- Building Amenities: Fitness facility, tenant lounge, underground/surface parking
- · Wide variety of restaurants, hotels, and fitness centres in the immediate area

# **PROPERTY DETAILS**



Availability: Suite 290 | 3,105 SF



Occupancy: Immediately



Net Rent: Negotiable (Call Listing Agent)



Sublease Term: Aug. 14, 2027



Additional Rent: \$20.72











# **FLOOR PLAN**







## FOR MORE INFORMATION, PLEASE CONTACT

## CRAIG TRENHOLM

Senior Vice President T: +1 905 501 6483 M: +1 416 371 1860 craig.trenholm@cushwake.com

## STEVEN SOTIROFF

Associate M: +1 647 580 5030 steven.sotiroff@cushwake.com

#### **FAY GOVEAS**

Vice President | Broker T: +1 905 501 6482 M: +1 647 880 8083 fay.goveas@cushwake.com

## KY VLADYMYRENKO

Client Coordinator
T: +1 905 501 6416
M: +1 647 809 4134
ky.vladymyrenko@cushwake.com

©2025 Cushman & Wakefield. All rights reserved. The material in this presentation has been prepared solely for information purposes, and is strictly confidential. Any disclosure, use, copying or circulation of this presentation (or the information contained within it) is strictly prohibited, unless you have obtained Cushman & Wakefield's prior writt