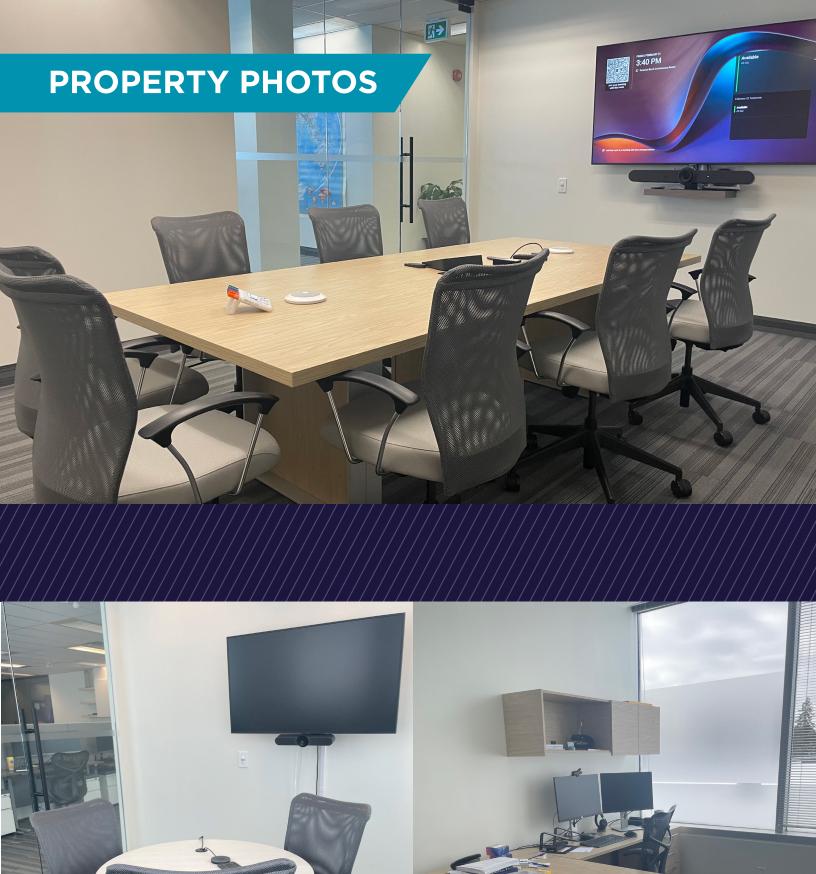

# PROPERTY HIGHLIGHTS

- · Built out with a boardroom, meeting room, private office, and open area seating
- Quick access to QEW, steps to public transit
- Building Amenities: Fitness facility, tenant lounge, underground/surface parking
- · Wide variety of restaurants, hotels, and fitness centres in the immediate area