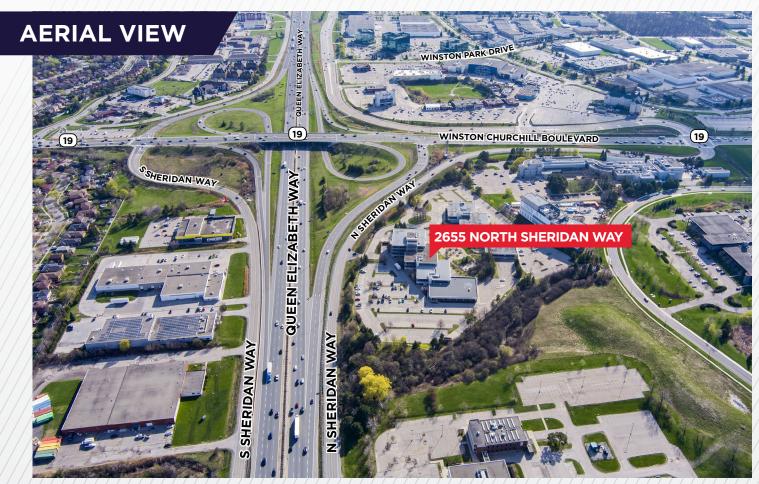

# FOR SUBLEASE

North Sheridan Way
Mississauga, ON

# PROPERTY HIGHLIGHTS

- · Built out with a boardroom, meeting room, private office, and open area seating
- Quick access to QEW, steps to public transit
- Building Amenities: Fitness facility, tenant lounge, underground/surface parking
- · Wide variety of restaurants, hotels, and fitness centres in the immediate area

# **PROPERTY DETAILS**



Availability: Suite 290 | 3,105 SF



Occupancy: Immediately



Net Rent: Negotiable (Call Listing Agent)



Sublease Term: Aug. 14, 2027



Additional Rent: \$20.72











# **FLOOR PLAN**







## FOR MORE INFORMATION, PLEASE CONTACT

## CRAIG TRENHOLM

Senior Vice President T: +1 905 501 6483 M: +1 416 371 1860 craig.trenholm@cushwake.com

## STEVEN SOTIROFF

Associate M: +1 647 580 5030 steven.sotiroff@cushwake.com

#### **FAY GOVEAS**

Vice President | Broker T: +1 905 501 6482 M: +1 647 880 8083 fay.goveas@cushwake.com

## KY VLADYMYRENKO

Client Coordinator
T: +1 905 501 6416
M: +1 647 809 4134
ky.vladymyrenko@cushwake.com

©2025 Cushman & Wakefield. All rights reserved. The material in this presentation has been prepared solely for information purposes, and is strictly confidential. Any disclosure, use, copying or circulation of this presentation (or the information contained within it) is strictly prohibited, unless you have obtained Cushman & Wakefield's prior written