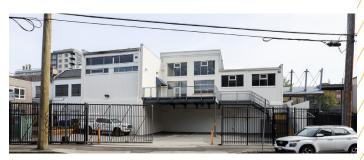

### 369 ALEXANDER STREET

VANCOUVER, BC

## PROPERTY HIGHLIGHTS

- Located in Railtown, just minutes from downtown Vancouver
- Opportunity to lease a freestanding industrial building with dual frontage and access along both Railway Street & Alexander Street complete with 7 secured gated parking stalls
- Flexible I-4 provides a variety of potential uses for industrial and creative users
- Oversized drive-in loading bay, canco crane system, high ceilings and upgraded
   3-phase power

## THE **BUILDING**