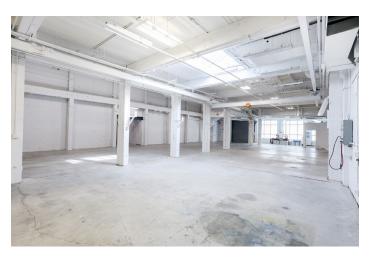

#### **Main Floor**

Open warehouse with an oversized drive-in loading bay and ceiling heights ranging from 10-20', extra large boardroom, kitchen area, server room, two washrooms, private office, and a flexible space for operational services as well as a patio. Large windows and skylights provide natural light throughout.