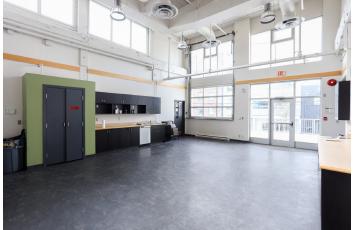

#### **Main Floor**

Open warehouse with an oversized drive-in loading bay and ceiling heights ranging from 10-20', extra large boardroom, kitchen area, server room, two washrooms, private office, and a flexible space for operational services as well as a patio. Large windows and skylights provide natural light throughout.

#### **Second Floor**

Two meeting rooms, two private offices, two washrooms, coffee room, and multiple versatile spaces suitable for workstations.