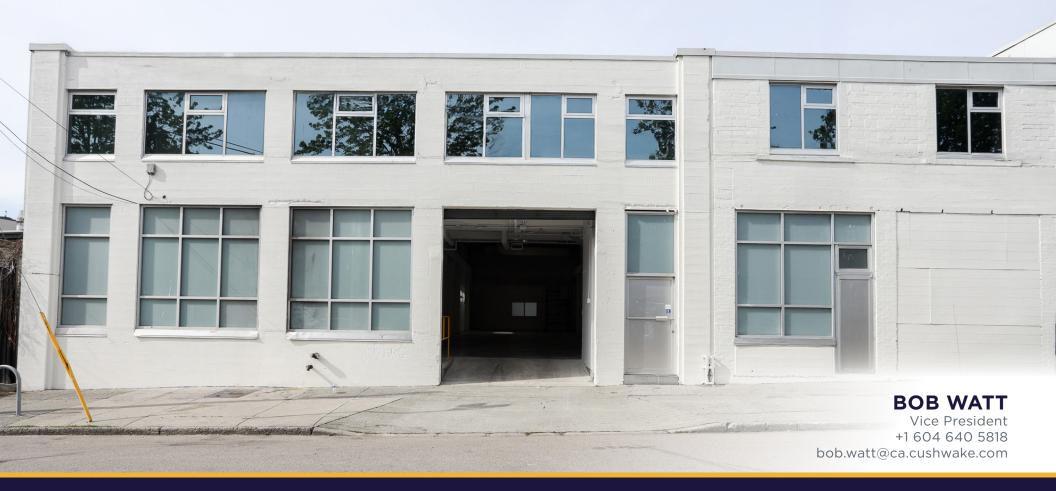

### 369 ALEXANDER STREET

VANCOUVER, BC

## PROPERTY HIGHLIGHTS

- Located in Railtown, just minutes from downtown Vancouver
- Opportunity to lease a freestanding industrial building with dual frontage and access along both Railway Street & Alexander Street complete with 7 secured gated parking stalls
- Flexible I-4 provides a variety of potential uses for industrial and creative users
- Oversized drive-in loading bay, canco crane system, high ceilings and upgraded
   3-phase power

| Civic Address   | 369 Alexander Street, Vancouver, BC                           |
|-----------------|---------------------------------------------------------------|
| Asking Rate     | \$19.75 PSF                                                   |
| Additional Rent | TBD                                                           |
| Size            | Main floor: 10,898 SF Second floor: 1,917 SF Total: 12,815 SF |
| Zoning          | I-4: creative industrial                                      |
| Power           | 3-Phase, 600 amp, 600 volt                                    |
| Parking         | 7 secured parking stalls with entry on Railway Street         |
| Loading         | Drive-in loading bay with entry on Alexander Street           |
| Availability    | Immediately                                                   |