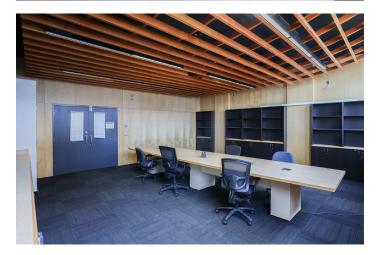

#### **Main Floor**

Open warehouse with an oversized drive-in loading bay and ceiling heights ranging from 10-20', extra large boardroom, kitchen area, server room, two washrooms, private office, and a flexible space for operational services as well as a patio. Large windows and skylights provide natural light throughout.

#### **Second Floor**

Two meeting rooms, two private offices, two washrooms, coffee room, and multiple versatile spaces suitable for workstations.