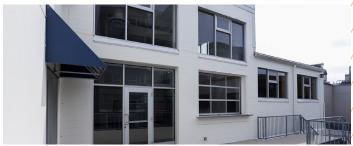

## THE **BUILDING**

#### **Main Floor**

Open warehouse with an oversized drive-in loading bay and ceiling heights ranging from 10-20', extra large boardroom, kitchen area, server room, two washrooms, private office, and a flexible space for operational services as well as a patio. Large windows and skylights provide natural light throughout.