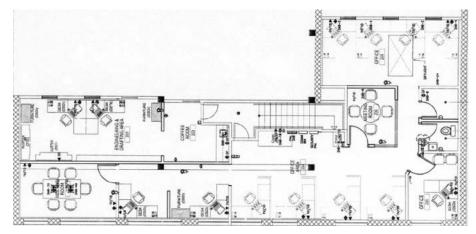

#### **Second Floor**

Two meeting rooms, two private offices, two washrooms, coffee room, and multiple versatile spaces suitable for workstations.

### FLOOR PLAN

Main Floor: 10,898 SF

**Second Floor:** 1,917 SF

©2025 Cushman & Wakefield. All rights reserved. The information contained in this communication is strictly confidential. This information has been obtained from sources believed to be reliable but has not been verified. NO WARRANTY OR REPRESENTATION, EXPRESS OR IMPLIED, IS MADE AS TO THE CONDITION OF THE PROPERTY (OR PROPERTIES) REFERENCED HEREIN OR AS TO THE ACCURACY OR COMPLETENESS OF THE INFORMATION CONTAINED HEREIN, AND SAME IS SUBMITTED SUBJECT TO ERRORS, OMISSIONS, CHANGE OF PRICE, RENTAL OR OTHER CONDITIONS, WITHDRAWAL WITHOUT NOTICE, AND TO ANY SPECIAL LISTING CONDITIONS IMPOSED BY THE PROPERTY OWNER(S). ANY PROJECTIONS, OPINIONS OR ESTIMATES ARE SUBJECT TO UNCERTAINTY AND DO NOT SIGNIFY CURRENT OR FUTURE PROPERTY PERFORMANCE.