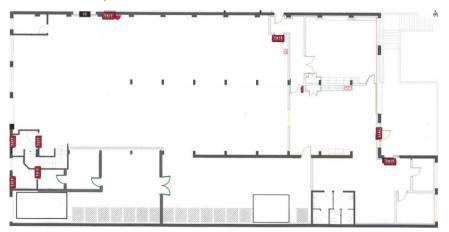

#### **Main Floor**

Open warehouse with an oversized drive-in loading bay and ceiling heights ranging from 10-20', extra large boardroom, kitchen area, server room, two washrooms, private office, and a flexible space for operational services as well as a patio. Large windows and skylights provide natural light throughout.

### FLOOR PLAN

Main Floor: 10,898 SF

**Second Floor:** 1,917 SF

©2025 Cushman & Wakefield. All rights reserved. The information contained in this communication is strictly confidential. This information has been obtained from sources believed to be reliable but has not been verified. NO WARRANTY OR REPRESENTATION, EXPRESS OR IMPLIED, IS MADE AS TO THE CONDITION OF THE PROPERTY (OR PROPERTIES) REFERENCED HEREIN OR AS TO THE ACCURACY OR COMPLETENESS OF THE INFORMATION CONTAINED HEREIN, AND SAME IS SUBMITTED SUBJECT TO ERRORS, OMISSIONS, CHANGE OF PRICE, RENTAL OR OTHER CONDITIONS, WITHDRAWAL WITHOUT NOTICE, AND TO ANY SPECIAL LISTING CONDITIONS IMPOSED BY THE PROPERTY OWNER(S). ANY PROJECTIONS, OPINIONS OR ESTIMATES ARE SUBJECT TO UNCERTAINTY AND DO NOT SIGNIFY CURRENT OR FUTURE PROPERTY PERFORMANCE.