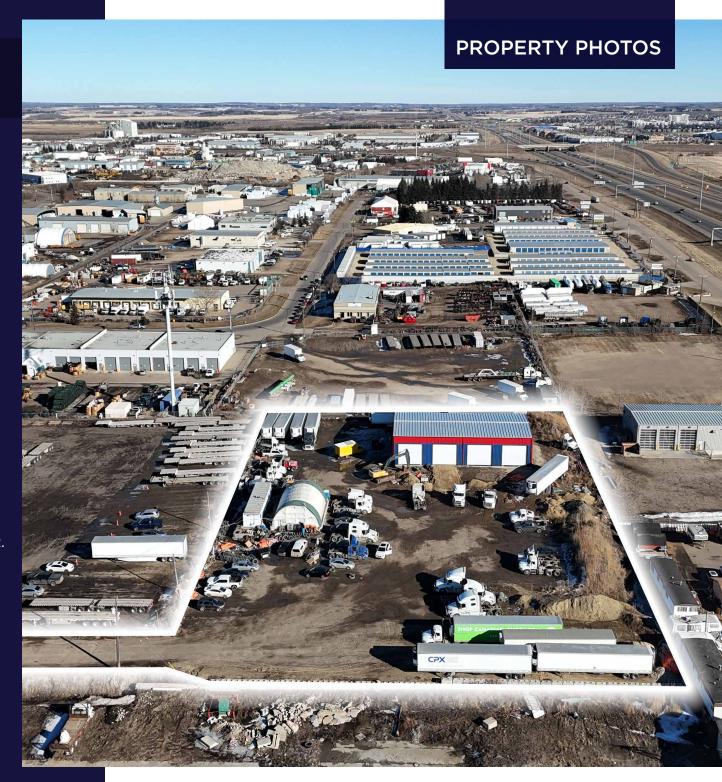

# PROPERTY HIGHLIGHTS

- Highly visible location along Yellowhead Trail with excellent access from 17th Street.
- Private drive aisle for easy transport and logistics operations.
- Ideal for transport, logistics, and reload users, including freight carriers, distribution, last-mile delivery services, warehousing operations.
- The property's layout and accessibility make it well-suited for businesses requiring efficient truck access, short-term storage, and seamless product transfers.
- 5,500 SF brand-new shop with customizable space.
- Shop slab and office to be built out - options available for as-is purchase or completed build-out.
- Contact agent for pricing and customization details.

## **PROPERTY DETAILS**

**Municipal Address:** 

1855 121 Ave NE,

**Edmonton AB** 

**Legal Description:** 

Plan 0928437, Block 3, Lot 3B

Zoning:

Medium Industrial (IM)

Year Built:

2024/2025

Market:

Clover Bar Area

Site Size:

2.77 Acres

Area:

Main Floor Office: 1,200 SF

Warehouse: 5,500 SF

Total: 6,700 SF

Power:

TBC

**Loading Doors:** 

(4) Grade 16' x 16'

Lighting:

LED

**Heating:** 

Radiant Tube

**Clear Height:** 

24'

Sale Price:

\$2,600,000

Taxes:

\$36,055.95 (2024)