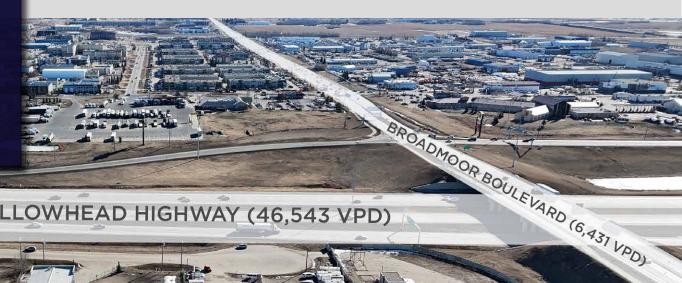

### FOR SALE

**BRAND-NEW INDUSTRIAL SHOP WITH PRIME** YELLOWHEAD **EXPOSURE** 

1855 121 Avenue NE Edmonton, AB

YELLOWHEAD HIGHWAY (46,543 VPD)

YELLOWHEAD HIGHWAY EXPOSURE & PRIME LOCATION

Cushman & Wakefield Edmonton is independently owned and operated / A Member of the Cushman & Wakefield Alliance. No warranty or representation express or implied is made to the accuracy or completeness of the information contained herein, and same is submitted subject to errors, omissions, change of price, rental or other conditions, withdrawal without notice, and to any special listing conditions imposed by the property owner(s). As applicable, we make no representation as to the condition of the property for properties in question. February 5, 2025.