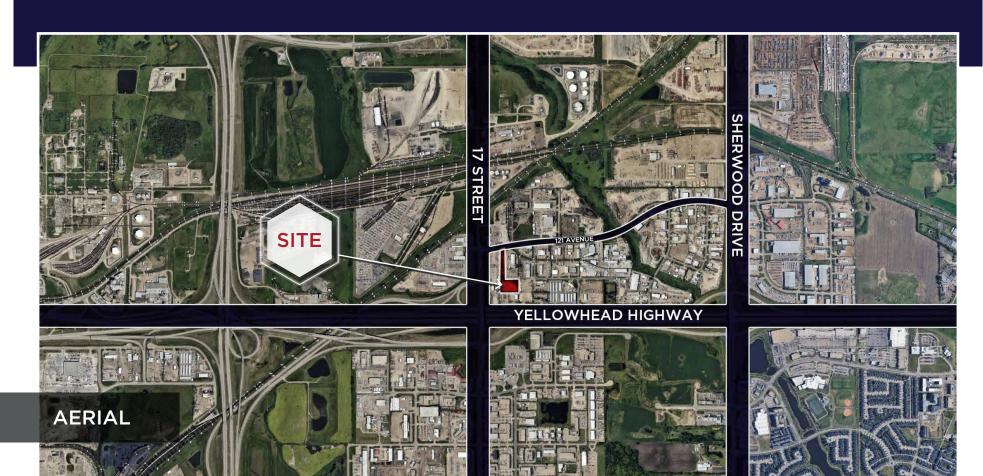

### FOR SALE

**BRAND-NEW INDUSTRIAL SHOP WITH PRIME** YELLOWHEAD **EXPOSURE** 

1855 121 Avenue NE Edmonton, AB

YELLOWHEAD HIGHWAY (46,543 VPD)

YELLOWHEAD HIGHWAY EXPOSURE & PRIME LOCATION

Cushman & Wakefield Edmonton is independently owned and operated / A Member of the Cushman & Wakefield Alliance. No warranty or representation express or implied is made to the accuracy or completeness of the information contained herein, and same is submitted subject to errors, omissions, change of price, rental or other conditions, withdrawal without notice, and to any special listing conditions imposed by the property owner(s). As applicable, we make no representation as to the condition of the property for properties in question. February 5, 2025.

## **PROPERTY DETAILS**

**Municipal Address:** 

1855 121 Ave NE,

**Edmonton AB** 

**Legal Description:** 

Plan 0928437, Block 3, Lot 3B

Zoning:

Medium Industrial (IM)