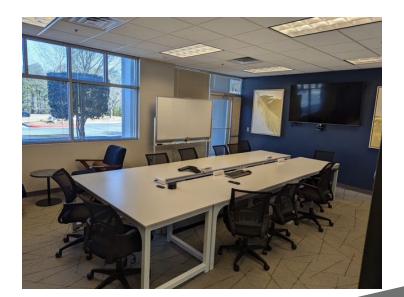

### 3,895 SF Office

3,895 SF attractive office space is being offered for sublease through October 31, 2026.

Rate: \$12.50 NNN

OPEX: \$2.89

ESFR Sprinklered

• Built in 2012

12+ Parking Spaces

Furniture can be available

Ideal for 8 to 15 employees

Ready for immediate occupancy