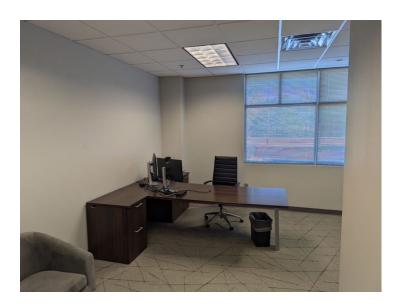

### 3,895 SF Office

3,895 SF attractive office space is being offered for sublease through October 31, 2026.

Rate: \$12.50 NNN

OPEX: \$2.89

ESFR Sprinklered

• Built in 2012

12+ Parking Spaces

Furniture can be available

Ideal for 8 to 15 employees

Ready for immediate occupancy