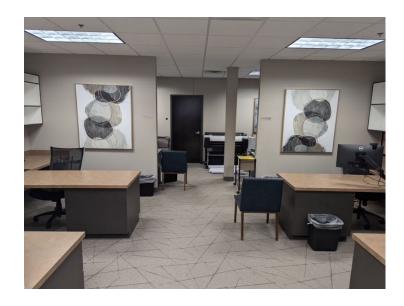

### 3,895 SF Office

3,895 SF attractive office space is being offered for sublease through October 31, 2026.

Rate: \$12.50 NNN

OPEX: \$2.89

ESFR Sprinklered

• Built in 2012

12+ Parking Spaces

Furniture can be available

Ideal for 8 to 15 employees

Ready for immediate occupancy