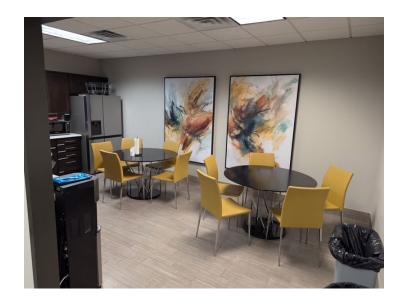

### 3,895 SF Office

3,895 SF attractive office space is being offered for sublease through October 31, 2026.

Rate: \$12.50 NNN

OPEX: \$2.89

ESFR Sprinklered

• Built in 2012

12+ Parking Spaces

Furniture can be available

Ideal for 8 to 15 employees

Ready for immediate occupancy