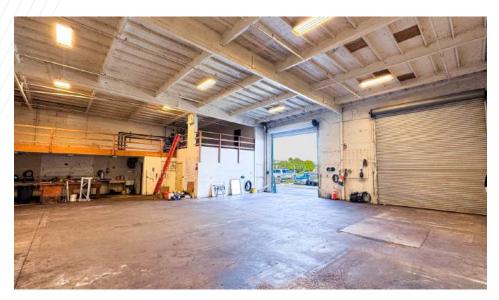

Office:          | ±300 SF                                    |
| Mezzanine:       | ±572 SF (not calculated in ±3,000 SF)      |
| Sprinklers:      | Yes                                        |
| Parking Spots:   | 6                                          |
| Zoning:          | LI/O                                       |
| Restrooms:       | 2                                          |
| Clear Height:    | ±17-18′                                    |
| Roll Up Doors:   | 2 (±14' grade level)                       |
| Construction:    | Reinforced Concrete                        |
| Lease Rate:      | \$1.75 PSF NNN                             |
|                  |                                            |





# 1945 E FRANCISCO BLVD SAN RAFAEL, CA 94901

### **PROPERTY PHOTOS**









# 1945 E FRANCISCO BLVD

SAN RAFAEL, CA 94901



## 1945 E FRANCISCO BLVD

**SAN RAFAEL, CA 94901** 





©2025 Cushman & Wakefield. All rights reserved. The information contained in this communication is strictly confidential. This information has been obtained from sources believed to be reliable but has not been verified. NO WARRANTY OR REPRESENTATION, EXPRESS OR IMPLIED, IS MADE AS TO THE CONDITION OF THE PROPERTY (OR PROPERTIES) REFERENCED HEREIN OR AS TO THE ACCURACY OR COMPLETENESS OF THE INFORMATION CONTAINED HEREIN, AND SAME IS SUBMITTED SUBJECT TO ERRORS, OMISSIONS, CHANGE OF PRICE, RENTAL OR OTHER CONDITIONS, WITHDRAWAL WITHOUT NOTICE, AND TO ANY SPECIAL LISTING CONDITIONS IMPOSED BY THE PROPERTY OWNER(S). ANY PROJECTIONS, OPINIONS OR ESTIMATES ARE SUBJECT TO UNCERTAINTY