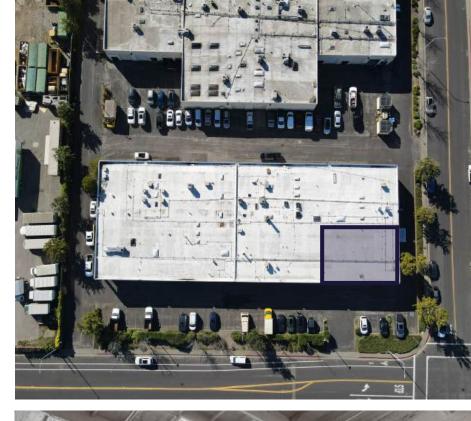

## **Property Features**

Prime San Rafael light industrial space for lease in E. San Rafael. The corner unit offers easy truck loading access from Kerner Blvd.

| Space Available: | Units 23, 24, 25 - approximately ±3,000 SF |
|------------------|--------------------------------------------|
| Power:           | 200 amp 3-phase                            |
| Office:          | ±300 SF                                    |
| Mezzanine:       | ±572 SF (not calculated in ±3,000 SF)      |
| Sprinklers:      | Yes                                        |
| Parking Spots:   | 6                                          |
| Zoning:          | LI/O                                       |
| Restrooms:       | 2                                          |
| Clear Height:    | ±17-18′                                    |
| Roll Up Doors:   | 2 (±14' grade level)                       |
| Construction:    | Reinforced Concrete                        |
| Lease Rate:      | \$1.75 PSF NNN                             |
|                  |                                            |

# 1945 E FRANCISCO BLVD SAN RAFAEL, CA 94901