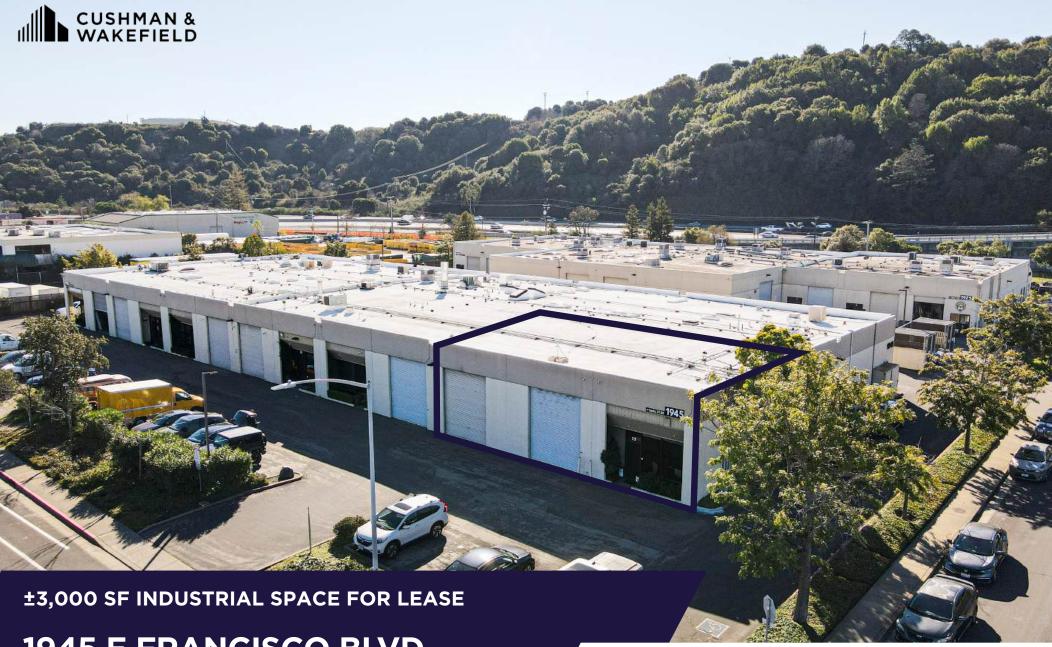

**1945 E FRANCISCO BLVD** UNITS 23, 24, & 25

SAN RAFAEL, CA 94901

# 1945 E FRANCISCO BLVD SAN RAFAEL, CA 94901

## **Property Features**

Prime San Rafael light industrial space for lease in E. San Rafael. The corner unit offers easy truck loading access from Kerner Blvd.

| Space Available: | Units 23, 24, 25 - approximately ±3,000 SF |
|------------------|--------------------------------------------|
| Power:           | 200 amp 3-phase                            |
| Office:          | ±300 SF                                    |
| Mezzanine:       | ±572 SF (not calculated in ±3,000 SF)      |
| Sprinklers:      | Yes                                        |
| Parking Spots:   | 6                                          |
| Zoning:          | LI/O                                       |
| Restrooms:       | 2                                          |
| Clear Height:    | ±17-18′                                    |
| Roll Up Doors:   | 2 (±14' grade level)                       |
| Construction:    | Reinforced Concrete                        |
| Lease Rate:      | \$1.75 PSF NNN                             |
|                  |                                            |