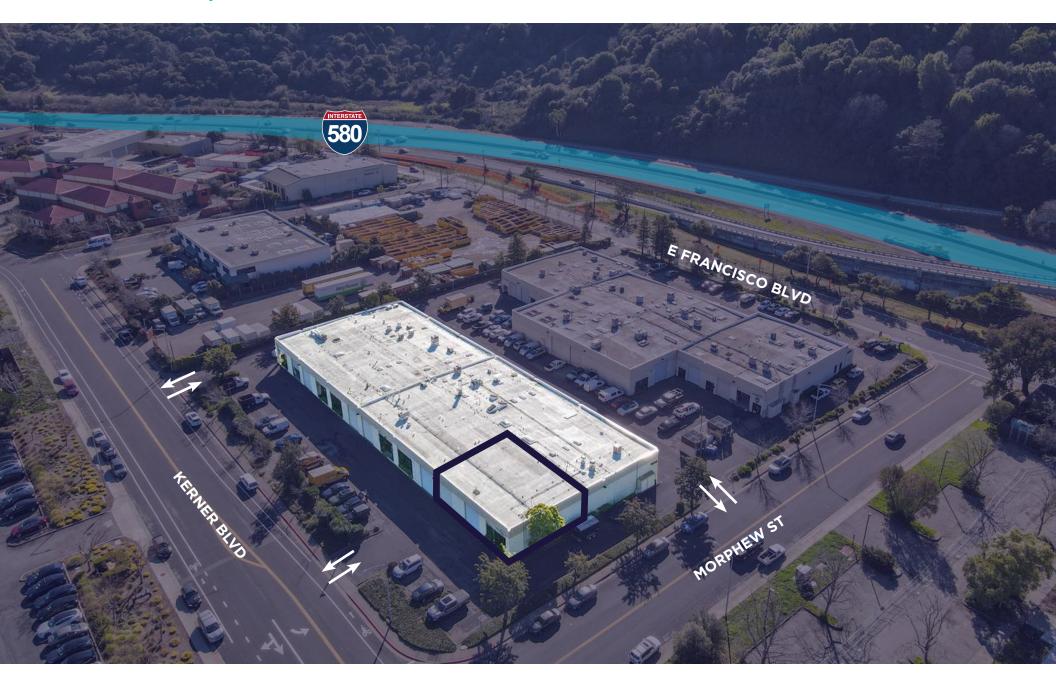

## **Property Features**

Prime San Rafael light industrial space for lease in E. San Rafael. The corner unit offers easy truck loading access from Kerner Blvd.

| Space Available: | Units 23, 24, 25 - approximately ±3,000 SF |
|------------------|--------------------------------------------|
| Power:           | 200 amp 3-phase                            |
| Office:          | ±300 SF                                    |
| Mezzanine:       | ±572 SF (not calculated in ±3,000 SF)      |
| Sprinklers:      | Yes                                        |
| Parking Spots:   | 6                                          |
| Zoning:          | LI/O                                       |
| Restrooms:       | 2                                          |
| Clear Height:    | ±17-18′                                    |
| Roll Up Doors:   | 2 (±14' grade level)                       |
| Construction:    | Reinforced Concrete                        |
| Lease Rate:      | \$1.75 PSF NNN                             |
|                  |                                            |