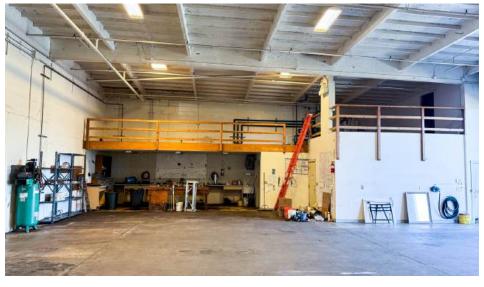

ce:          | ±300 SF                                    |
| Mezzanine:       | ±572 SF (not calculated in ±3,000 SF)      |
| Sprinklers:      | Yes                                        |
| Parking Spots:   | 6                                          |
| Zoning:          | LI/O                                       |
| Restrooms:       | 2                                          |
| Clear Height:    | ±17-18′                                    |
| Roll Up Doors:   | 2 (±14' grade level)                       |
| Construction:    | Reinforced Concrete                        |
| Lease Rate:      | \$1.75 PSF NNN                             |
|                  |                                            |





# 1945 E FRANCISCO BLVD SAN RAFAEL, CA 94901

### **PROPERTY PHOTOS**









# 1945 E FRANCISCO BLVD

SAN RAFAEL, CA 94901



## 1945 E FRANCISCO BLVD

**SAN RAFAEL, CA 94901** 





©2025 Cushman & Wakefield. All rights reserved. The information contained in this communication is strictly confidential. This information has been obtained from sources believed to be reliable but has not been verified. NO WARRANTY OR REPRESENTATION, EXPRESS OR IMPLIED, IS MADE AS TO THE CONDITION OF THE PROPERTY (OR PROPERTIES) REFERENCED HEREIN OR AS TO THE ACCURACY OR COMPLETENESS OF THE INFORMATION CONTAINED HEREIN, AND SAME IS SUBMITTED SUBJECT TO ERRORS, OMISSIONS, CHANGE OF PRICE, RENTAL OR OTHER CONDITIONS, WITHDRAWAL WITHOUT NOTICE, AND TO ANY SPECIAL LISTING CONDITIONS IMPOSED BY THE PROPERTY OWNER(S). ANY PROJECTIONS, OPINIONS OR ESTIMATES ARE SUBJECT TO UNCERTAINTY AND