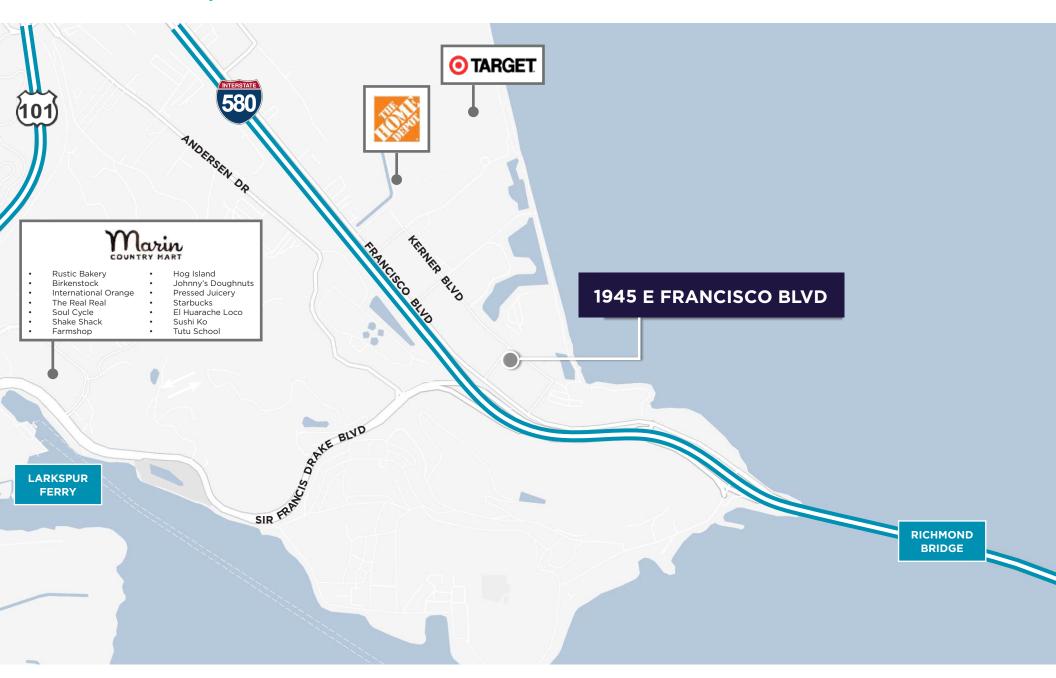

n ±3,000 SF)      |
| Sprinklers:      | Yes                                        |
| Parking Spots:   | 6                                          |
| Zoning:          | LI/O                                       |
| Restrooms:       | 2                                          |
| Clear Height:    | ±17-18′                                    |
| Roll Up Doors:   | 2 (±14' grade level)                       |
| Construction:    | Reinforced Concrete                        |
| Lease Rate:      | \$1.75 PSF NNN                             |
|                  |                                            |





# 1945 E FRANCISCO BLVD SAN RAFAEL, CA 94901

### **PROPERTY PHOTOS**









# 1945 E FRANCISCO BLVD

SAN RAFAEL, CA 94901



## 1945 E FRANCISCO BLVD

**SAN RAFAEL, CA 94901** 





©2025 Cushman & Wakefield. All rights reserved. The information contained in this communication is strictly confidential. This information has been obtained from sources believed to be reliable but has not been verified. NO WARRANTY OR REPRESENTATION, EXPRESS OR IMPLIED, IS MADE AS TO THE CONDITION OF THE PROPERTY (OR PROPERTIES) REFERENCED HEREIN OR AS TO THE ACCURACY OR COMPLETENESS OF THE INFORMATION CONTAINED HEREIN, AND SAME IS SUBMITTED SUBJECT TO ERRORS, OMISSIONS, CHANGE OF PRICE, RENTAL OR OTHER CONDITIONS, WITHDRAWAL WITHOUT NOTICE, AND TO ANY SPECIAL LISTING CONDITIONS IMPOSED BY THE PROPERTY OWNER(S). ANY PROJECTIONS, OPINIONS OR ESTIMATES ARE SUBJECT TO UNCERTAINTY AND DO NOT SIGNIFY CURRENT OR FUTURE PROPERTY PERFORMANCE.