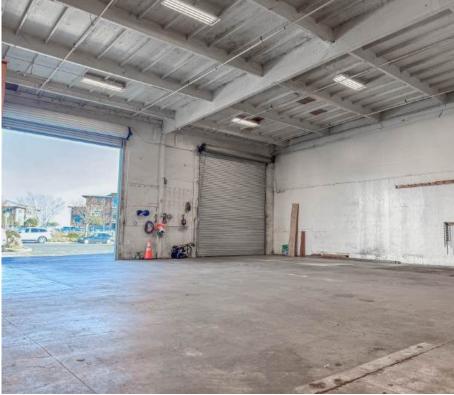

---|
| Power:           | 200 amp 3-phase                            |
| Office:          | ±300 SF                                    |
| Mezzanine:       | ±572 SF (not calculated in ±3,000 SF)      |
| Sprinklers:      | Yes                                        |
| Parking Spots:   | 6                                          |
| Zoning:          | LI/O                                       |
| Restrooms:       | 2                                          |
| Clear Height:    | ±17-18′                                    |
| Roll Up Doors:   | 2 (±14' grade level)                       |
| Construction:    | Reinforced Concrete                        |
| Lease Rate:      | \$1.75 PSF NNN                             |
|                  |                                            |





# 1945 E FRANCISCO BLVD SAN RAFAEL, CA 94901

### **PROPERTY PHOTOS**









# 1945 E FRANCISCO BLVD

SAN RAFAEL, CA 94901



## 1945 E FRANCISCO BLVD

**SAN RAFAEL, CA 94901** 





©2025 Cushman & Wakefield. All rights reserved. The information contained in this communication is strictly confidential. This information has been obtained from sources believed to be reliable but has not been verified. NO WARRANTY OR REPRESENTATION, EXPRESS OR IMPLIED, IS MADE AS TO THE CONDITION OF THE PROPERTY (OR PROPERTIES) REFERENCED HEREIN OR AS TO THE ACCURACY OR COMPLETENESS OF THE INFORMATION CONTAINED HEREIN, AND SAME IS SUBMITTED SUBJECT TO ERRORS, OMISSIONS, CHANGE OF PRICE, RENTAL OR OTHER CONDITIONS, WITHDRAWAL WITHOUT NOTICE, AND TO ANY SPECIAL LISTING CONDITIONS IMPOSED BY THE PROPERTY OW