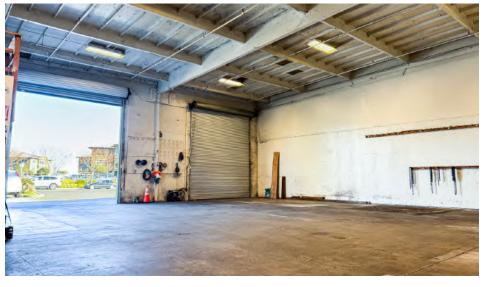

:          | ±300 SF                                    |
| Mezzanine:       | ±572 SF (not calculated in ±3,000 SF)      |
| Sprinklers:      | Yes                                        |
| Parking Spots:   | 6                                          |
| Zoning:          | LI/O                                       |
| Restrooms:       | 2                                          |
| Clear Height:    | ±17-18′                                    |
| Roll Up Doors:   | 2 (±14' grade level)                       |
| Construction:    | Reinforced Concrete                        |
| Lease Rate:      | \$1.75 PSF NNN                             |
|                  |                                            |





# 1945 E FRANCISCO BLVD SAN RAFAEL, CA 94901

### **PROPERTY PHOTOS**









# 1945 E FRANCISCO BLVD

SAN RAFAEL, CA 94901



## 1945 E FRANCISCO BLVD

**SAN RAFAEL, CA 94901** 





©2025 Cushman & Wakefield. All rights reserved. The information contained in this communication is strictly confidential. This information has been obtained from sources believed to be reliable but has not been verified. NO WARRANTY OR REPRESENTATION, EXPRESS OR IMPLIED, IS MADE AS TO THE CONDITION OF THE PROPERTY (OR PROPERTIES) REFERENCED HEREIN OR AS TO THE ACCURACY OR COMPLETENESS OF THE INFORMATION CONTAINED HEREIN, AND SAME IS SUBMITTED SUBJECT TO ERRORS, OMISSIONS, CHANGE OF PRICE, RENTAL OR OTHER CONDITIONS, WITHDRAWAL WITHOUT NOTICE, AND TO ANY SPECIAL LISTING CONDITIONS IMPOSED BY THE PROPERTY OWNER(S). ANY PROJECTIONS, OPINIONS OR ESTIMATES ARE SUBJECT TO UNCERTAINTY AND D