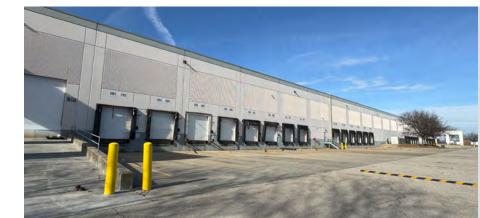

#### **Property Features**

| 7452 TEMPELHOF DRIVE |                                                                                                                                                                  |
|----------------------|------------------------------------------------------------------------------------------------------------------------------------------------------------------|
| Building Size:       | 281,580                                                                                                                                                          |
| Space Available:     | 281,580                                                                                                                                                          |
| Office Area:         | TBD                                                                                                                                                              |
| Clear Height:        | 28'                                                                                                                                                              |
| Dock Doors:          | 54 (9' x 10') with Z-Guard dock<br>protection system                                                                                                             |
| Drive-in Doors:      | 2 (20'w x 16'h) at the end of the building<br>and 1 (20'w x 16h) at the center<br>1 (23'w x 14'h) towards the center<br>2 (12' x 14') at the end of the building |
| Column Spacing:      | 40' x 57'; 50' at bay                                                                                                                                            |
| Year Built:          | 1997                                                                                                                                                             |
| Auto Parking:        | 186                                                                                                                                                              |
| Trailer Parking:     | 24                                                                                                                                                               |
| Truck Court:         | 140' curb to building<br>60' concrete apron                                                                                                                      |
| Fire Protection:     | ESFR                                                                                                                                                             |
| Lighting:            | Currently T-5 (to be upgraded to LED)                                                                                                                            |
| Power:               | 5,200 Amps, 480/277 Volt<br>3 Phase, 4 Wire                                                                                                                      |
| HVAC:                | Fully climate controlled<br>Infrared (Solaronix) gas heaters<br>installed along dock doors<br>Gas-fired rooftop cooling units                                    |