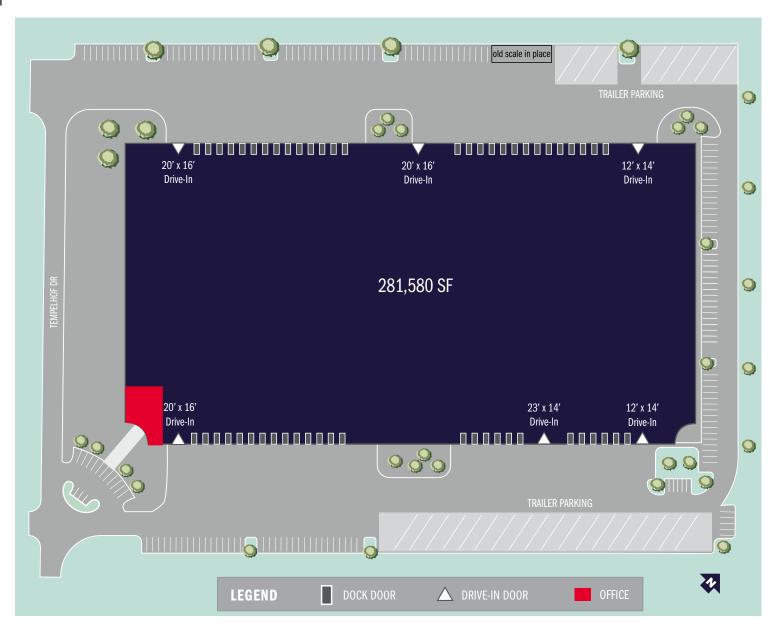

#### Site Plan

#### **Property Features**

| 7452 TEMPELHOF DRIVE |                                                                                                                                                                  |
|----------------------|------------------------------------------------------------------------------------------------------------------------------------------------------------------|
| Building Size:       | 281,580                                                                                                                                                          |
| Space Available:     | 281,580                                                                                                                                                          |
| Office Area:         | TBD                                                                                                                                                              |
| Clear Height:        | 28'                                                                                                                                                              |
| Dock Doors:          | 54 (9' x 10') with Z-Guard dock<br>protection system                                                                                                             |
| Drive-in Doors:      | 2 (20'w x 16'h) at the end of the building<br>and 1 (20'w x 16h) at the center<br>1 (23'w x 14'h) towards the center<br>2 (12' x 14') at the end of the building |
| Column Spacing:      | 40' x 57'; 50' at bay                                                                                                                                            |
| Year Built:          | 1997                                                                                                                                                             |
| Auto Parking:        | 186                                                                                                                                                              |
| Trailer Parking:     | 24                                                                                                                                                               |
| Truck Court:         | 140' curb to building<br>60' concrete apron                                                                                                                      |
| Fire Protection:     | ESFR                                                                                                                                                             |
| Lighting:            | Currently T-5 (to be upgraded to LED)                                                                                                                            |
| Power:               | 5,200 Amps, 480/277 Volt<br>3 Phase, 4 Wire                                                                                                                      |
| HVAC:                | Fully climate controlled<br>Infrared (Solaronix) gas heaters<br>installed along dock doors<br>Gas-fired rooftop cooling units                                    |