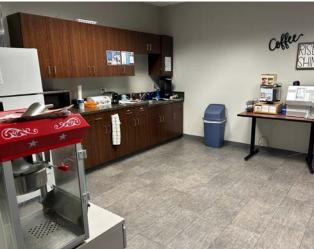

# 9,000 SF

OFFICE SPACE AVAILABLE IMMEDIATELY



**10380 N. AMBASSADOR DRIVE** KANSAS CITY, MO 64153





#### PROPERTY HIGHLIGHTS

- Optimal mix of open space for workstations and private offices on glass line
- Single story building with drive up convenience
- Floor plan can accommodate up to 50 workstations
- Parking ratio over 7.36/1000
- Tenant identifying monument signage available
- Less than 5 minutes from new MCI-Kansas City International Airport
- Starting Rental Rate of \$18/RSF full service





## **PROPERTY PHOTOS**















## **FLOOR PLAN**





## **AERIAL MAP**









FOR MORE INFORMATION, PLEASE CONTACT:

#### SUZANNE DIMMEL, CCIM DIRECTOR

+1 816 412 0271 suzanne.dimmel@cushwake.com

#### **ANDREW GREENE** DIRECTOR

+1 816 216 5654 andrew.greene@cushwake.com

©2024 Cushman & Wakefield. All rights reserved. The information contained in this communication is strictly confidential. This information has been obtained from sources believed to be reliable but has not been verified. NO WARRANTY OR REPRESENTATION, EXPRESS OR IMPLIED, IS MADE AS TO THE CONDITION OF THE PROPERTY (OR PROPERTIES) REFERENCED HEREIN OR AS TO THE ACCURACY OR COMPLETENESS OF THE INFORMATION CONTAINED HEREIN, AND SAME IS SUBMITTED SUBJECT TO ERRORS, OMISSIONS, CHANGE OF PRICE, RENTAL OR OTHER CONDITIONS, WITHDRAWAL WITHOUT NOTICE