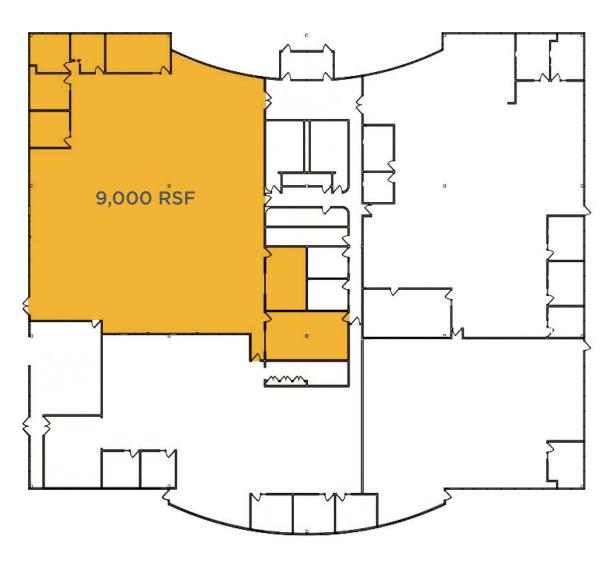

## **FLOOR PLAN**

# 9,000 SF

OFFICE SPACE AVAILABLE IMMEDIATELY

**10380 N. AMBASSADOR DRIVE** KANSAS CITY, MO 64153

#### PROPERTY HIGHLIGHTS

- Optimal mix of open space for workstations and private offices on glass line
- Single story building with drive up convenience
- Floor plan can accommodate up to 50 workstations
- Parking ratio over 7.36/1000
- Tenant identifying monument signage available
- Less than 5 minutes from new MCI-Kansas City International Airport
- Starting Rental Rate of \$18/RSF full service