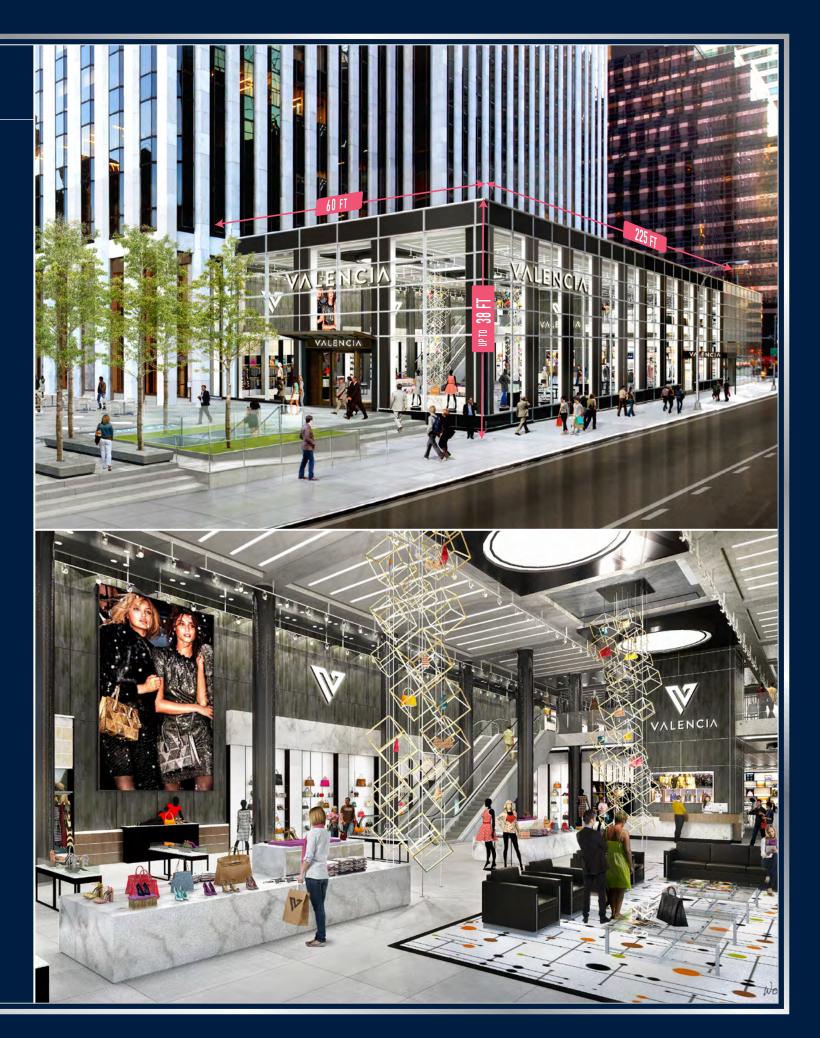

#### COMMENTS

- Logical divisions available
- Incredible 38+ ft ceiling height of almost entirely column-free space creates an unparalleled blank slate
- Up to 38 ft of vertical branding visibility on Fifth Avenue and 225 ft of frontage on 58th Street

#### SPECS

**Ceiling Heights:** 38+ ft

Lease Term: Sublease through 2035 (15 year sublease term) Possession: Immediate

**Frontage:** 60 ft along Fifth Avenue Plaza 225 ft along 58th Street

| FLOOR        | SINGLE-TENANT<br>Scenario | TWO-TENANT SCENARIO |           |  |
|--------------|---------------------------|---------------------|-----------|--|
|              |                           | SPACE A             | SPACE B   |  |
| SECOND FLOOR | 10,754 SF                 |                     | 10,754 SF |  |
| GROUND FLOOR | 13,649 SF                 | 11,658 SF           | 1,766 SF  |  |
| TOTAL        | 24,403 SF                 | 11,658 SF           | 12,520    |  |