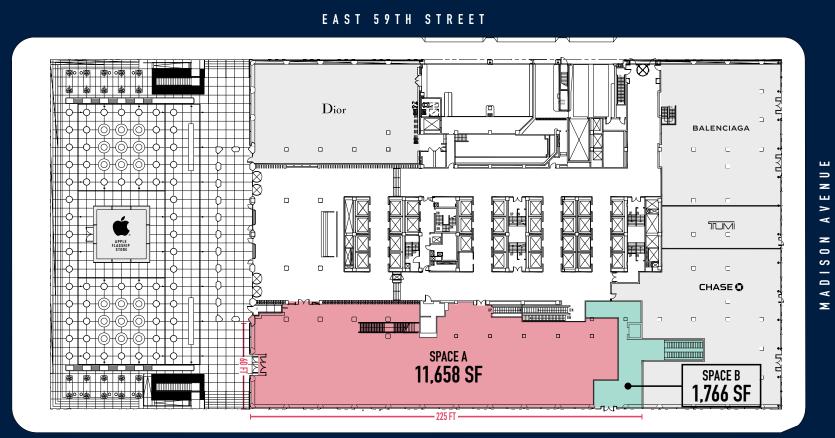

#### SPECS

**Ceiling Heights:** 38+ ft

Lease Term: Sublease through 2035 (15 year sublease term) Possession: Immediate

**Frontage:** 60 ft along Fifth Avenue Plaza 225 ft along 58th Street

| FLOOR        | SINGLE-TENANT<br>Scenario | TWO-TENANT SCENARIO |           |  |
|--------------|---------------------------|---------------------|-----------|--|
|              |                           | SPACE A             | SPACE B   |  |
| SECOND FLOOR | 10,754 SF                 |                     | 10,754 SF |  |
| GROUND FLOOR | 13,649 SF                 | 11,658 SF           | 1,766 SF  |  |
| TOTAL        | 24,403 SF                 | 11,658 SF           | 12,520    |  |

## **FLOOR PLANS**

TWO-TENANT SCENARIO

#### **GROUND FLOOR**