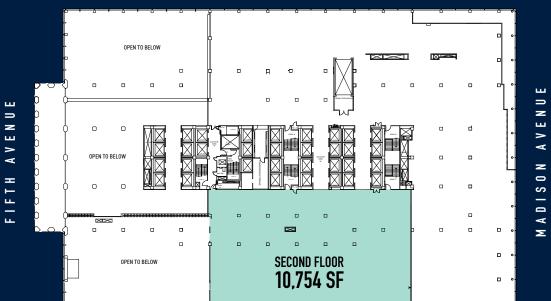

#### SPECS

**Ceiling Heights:** 38+ ft

Lease Term: Sublease through 2035 (15 year sublease term) Possession: Immediate

**Frontage:** 60 ft along Fifth Avenue Plaza 225 ft along 58th Street

| FLOOR        | SINGLE-TENANT<br>Scenario | TWO-TENANT SCENARIO |           |  |
|--------------|---------------------------|---------------------|-----------|--|
|              |                           | SPACE A             | SPACE B   |  |
| SECOND FLOOR | 10,754 SF                 |                     | 10,754 SF |  |
| GROUND FLOOR | 13,649 SF                 | 11,658 SF           | 1,766 SF  |  |
| TOTAL        | 24,403 SF                 | 11,658 SF           | 12,520    |  |

## **FLOOR PLANS**

TWO-TENANT SCENARIO

### SECOND FLOOR

EAST 58TH STREET

FIFTH AVENUE