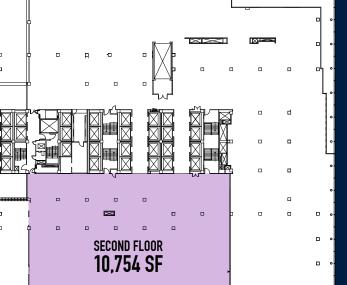

#### SPECS

**Ceiling Heights:** 38+ ft

Lease Term: Sublease through 2035 (15 year sublease term) Possession: Immediate

**Frontage:** 60 ft along Fifth Avenue Plaza 225 ft along 58th Street

| FLOOR        | SINGLE-TENANT<br>Scenario | TWO-TENANT SCENARIO |           |  |
|--------------|---------------------------|---------------------|-----------|--|
|              |                           | SPACE A             | SPACE B   |  |
| SECOND FLOOR | 10,754 SF                 |                     | 10,754 SF |  |
| GROUND FLOOR | 13,649 SF                 | 11,658 SF           | 1,766 SF  |  |
| TOTAL        | 24,403 SF                 | 11,658 SF           | 12,520    |  |

### SECOND FLOOR

EAST 58TH STREET

FIFTH AVENUE