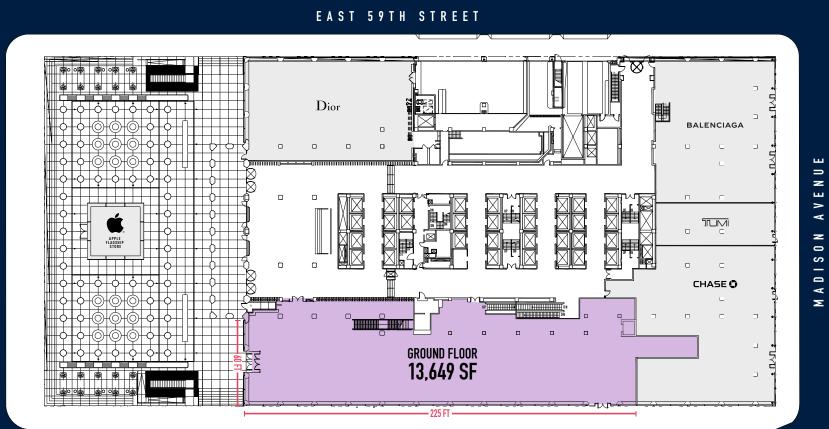

#### SPECS

**Ceiling Heights:** 38+ ft

Lease Term: Sublease through 2035 (15 year sublease term) Possession: Immediate

**Frontage:** 60 ft along Fifth Avenue Plaza 225 ft along 58th Street

| FLOOR        | SINGLE-TENANT<br>Scenario | TWO-TENANT SCENARIO |           |  |
|--------------|---------------------------|---------------------|-----------|--|
|              |                           | SPACE A             | SPACE B   |  |
| SECOND FLOOR | 10,754 SF                 |                     | 10,754 SF |  |
| GROUND FLOOR | 13,649 SF                 | 11,658 SF           | 1,766 SF  |  |
| TOTAL        | 24,403 SF                 | 11,658 SF           | 12,520    |  |

#### **GROUND FLOOR**

AVENUE

FIFTH

SECOND FLOOR

Ο

П

п

OPEN TO BELOW

# MADISON AVENUE