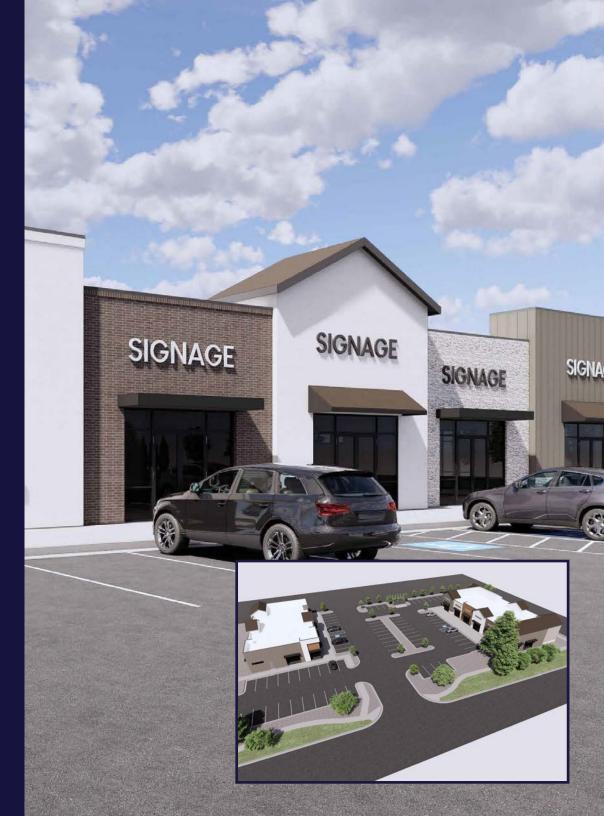

# 48555 N. CORTONA WAY

#### MERIDIAN, ID 83646

Cortona Way Retail/ Office Buildings For Lease

7,394 to 8,834 SF Available

### Listing Features

- Newly proposed retail/office buildings just off Cortona Way
- Ideal spot for retail, dining, and service businesses
- Strategically positioned at the signalized intersection of Ten Mile & McMillan Roads, key routes in the Treasure Valley
- Nestled among vibrant new and upcoming residential communities
- High-visibility location near the bustling new Costco and Winco Foods
- Situated right in the heart of a rapidly growing area