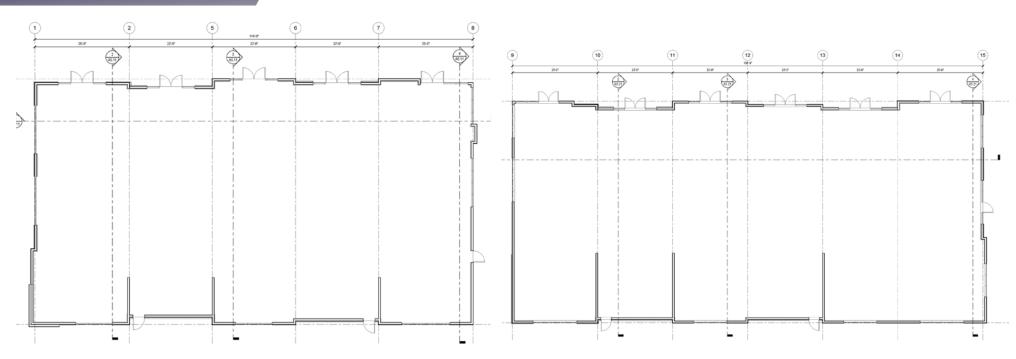

-------------------------------------------------|
| ZONING:                             | C-G (General Commercial)                          |
| PARCEL #: R9010680121 & R9010680131 |                                                   |
| CONSTRUCT                           | ION: Anticipated Summer<br>2025, Delivery Q1 2026 |

### Listing Features

- Newly proposed retail/office buildings just off Cortona Way
- Ideal spot for retail, dining, and service businesses
- Strategically positioned at the signalized intersection of Ten Mile & McMillan Roads, key routes in the Treasure Valley
- Nestled among vibrant new and upcoming residential communities
- High-visibility location near the bustling new Costco and Winco Foods
- Situated right in the heart of a rapidly growing area

### Floorplans



# SITE PLAN



# **AERIAL MAP**



## **PRIME LOCATION**



# **METRO INFORMATION**

#### Welcome to the West's Most Dynamic Metro, Boise, Idaho

A place racking up recognition for its growth, business opportunities and that elusive 'quality of life', yet one that still maintains an approachability and freakishly friendly vibe. A place you can make your mark and leave your mark. What makes us tick and makes us a magnet for growth is shared across this site. Join us on the journey.

#### Why Boise Metro

Backed by mountains, blessed with over 200 days of sunny weather, the Boise Metro is earning national acclaim like no other mid-sized city in America. Our incredible quality of life has attracted a thriving mix of high tech, agribusiness and manufacturing businesses along with a young, ed