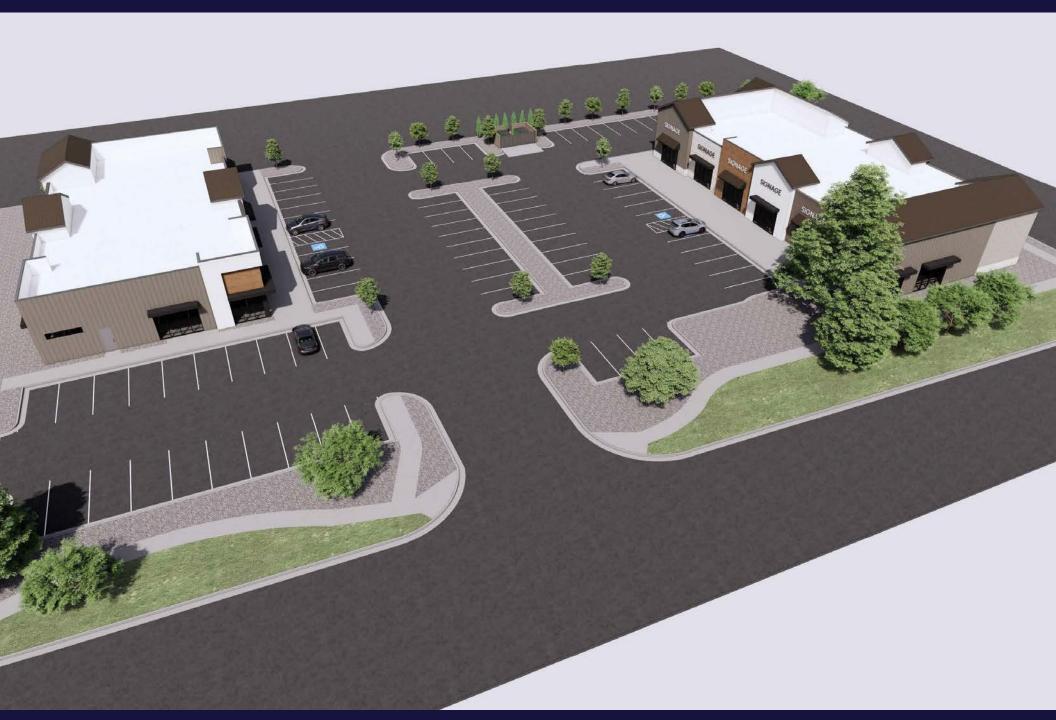

----------------------------------|
| ZONING:                             | C-G (General Commercial)                          |
| PARCEL #: R9010680121 & R9010680131 |                                                   |
| CONSTRUCT                           | ION: Anticipated Summer<br>2025, Delivery Q1 2026 |

### Listing Features

- Newly proposed retail/office buildings just off Cortona Way
- Ideal spot for retail, dining, and service businesses
- Strategically positioned at the signalized intersection of Ten Mile & McMillan Roads, key routes in the Treasure Valley
- Nestled among vibrant new and upcoming residential communities
- High-visibility location near the bustling new Costco and Winco Foods
- Situated right in the heart of a rapidly growing area

### Floorplans



# SITE PLAN



# **AERIAL MAP**



## **PRIME LOCATION**



# **METRO INFORMATION**

#### Welcome to the West's Most Dynamic Metro, Boise, Idaho

A place racking up recognition for its growth, business opportunities and that elusive 'quality of life', yet one that still maintains an approachability and freakishly friendly vibe. A place you can make your mark and leave your mark. What makes us tick and makes us a magnet for growth is shared across this site. Join us on the journey.

#### Why Boise Metro

Backed by mountains, blessed with over 200 days of sunny weather, the Boise Metro is earning national acclaim like no other mid-sized city in America. Our incredible quality of life has attracted a thriving mix of high tech, agribusiness and manufacturing businesses along with a young, educated workforc