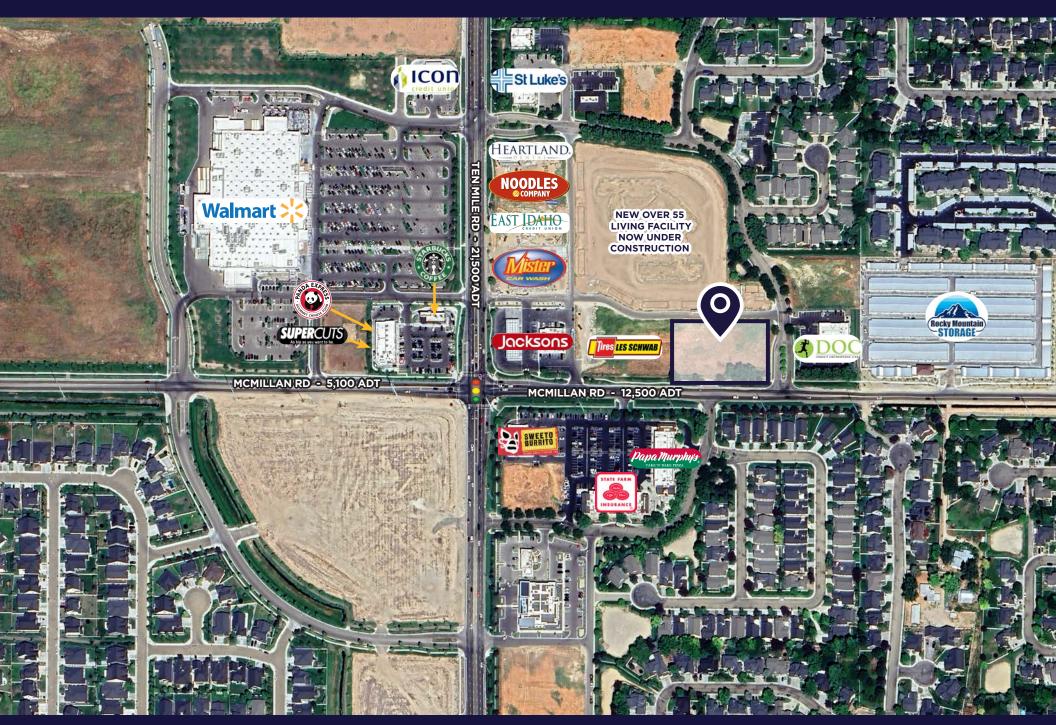

# **AERIAL MAP**

## **PRIME LOCATION**

### Listing Features

- Newly proposed retail/office buildings just off Cortona Way
- Ideal spot for retail, dining, and service businesses
- Strategically positioned at the signalized intersection of Ten Mile & McMillan Roads, key routes in the Treasure Valley
- Nestled among vibrant new and upcoming residential communities
- High-visibility location near the bustling new Costco and Winco Foods
- Situated right in the heart of a rapidly growing area