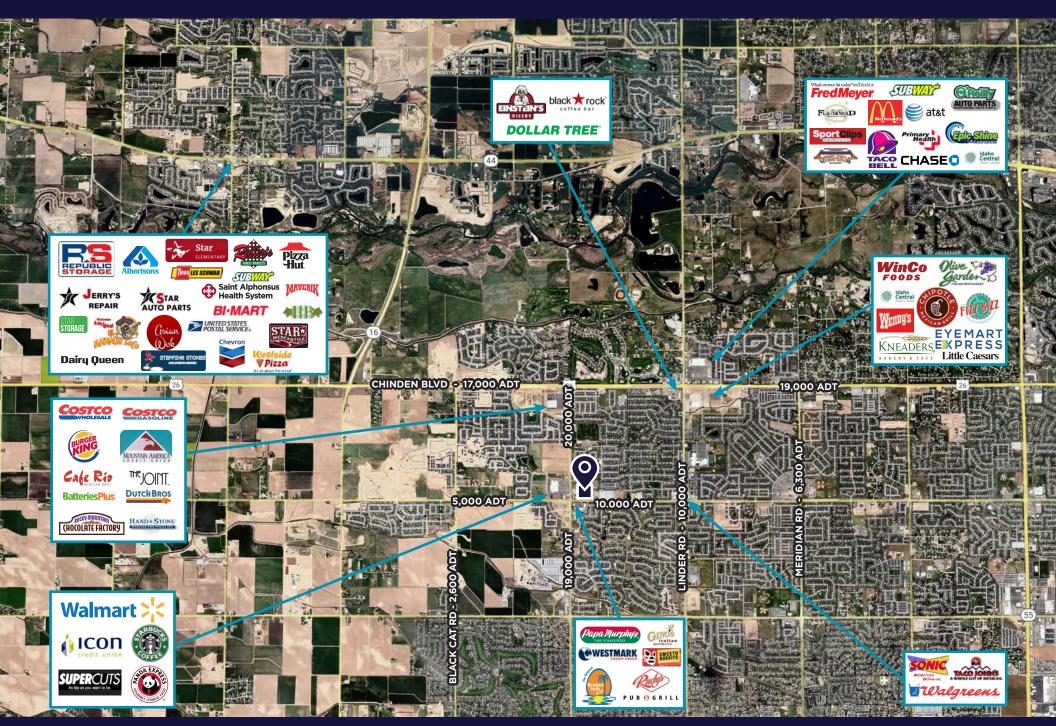

| C-G (General Commercial)                          |
| PARCEL #: R9010680121 & R9010680131 |                                                   |
| CONSTRUCT                           | ION: Anticipated Summer<br>2025, Delivery Q1 2026 |

### Listing Features

- Newly proposed retail/office buildings just off Cortona Way
- Ideal spot for retail, dining, and service businesses
- Strategically positioned at the signalized intersection of Ten Mile & McMillan Roads, key routes in the Treasure Valley
- Nestled among vibrant new and upcoming residential communities
- High-visibility location near the bustling new Costco and Winco Foods
- Situated right in the heart of a rapidly growing area

### Floorplans



# SITE PLAN



# **AERIAL MAP**



## **PRIME LOCATION**



# **METRO INFORMATION**

#### Welcome to the West's Most Dynamic Metro, Boise, Idaho

A place racking up recognition for its growth, business opportunities and that elusive 'quality of life', yet one that still maintains an approachability and freakishly friendly vibe. A place you can make your mark and leave your mark. What makes us tick and makes us a magnet for growth is shared across this site. Join us on the journey.

#### Why Boise Metro

Backed by mountains, blessed with over 200 days of sunny weather, the Boise Metro is earning national acclaim like no other mid-sized city in America. Our incredible quality of life has attracted a thriving mix of high tech, agribusiness and manufacturing businesses along with a young, educated workforce to support them.





Where Counties are Gr