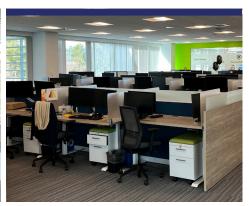

## **OFFICE & CAFÉ**

- Desks:52 desks (32 standing desks)
- Office Furniture:
  - · West Elm couch
  - Two chairs
  - Coffee table
  - 60" TV
- Huddle Rooms (2):
  - Two small conference tables with 3 chairs each
  - 55" TV in each room
- Medium Conference Rooms (3):
  - Conference table with 8 chairs
  - 60" TV in each room

## LAB

 Benches: 59 benches (mix of tables with and without shelving)

- · Located in Waltham's Premier Life Science Hub
- · Surrounded by Dining, Hotels, and Entertainment
- Immediate Access to Boston via I-95
- Board Room:
  - Seating for 18 at the table
  - 10 bench seats
  - Buffet with 75" TV
- Zoom Capabilities: Available in all conference rooms
- · Additional Meeting Areas:
  - Main office: 60" TV
  - Café: 75" TV
- Café Seating:
  - 20 low-top seats
  - 10 high-top seats
- Soft Seating Areas (3):
  - Two chairs per area