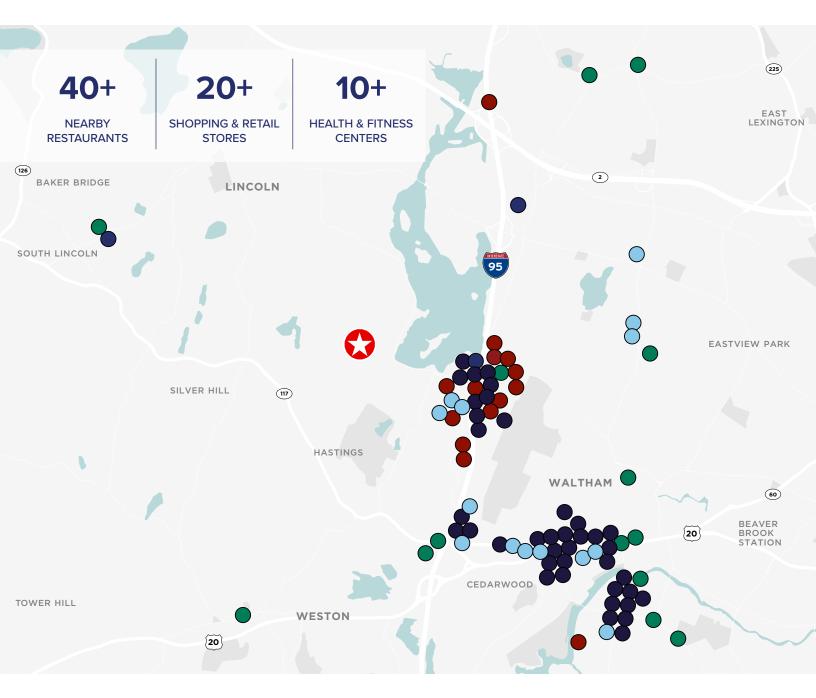

s each
  - 55" TV in each room
- Medium Conference Rooms (3):
  - Conference table with 8 chairs
  - 60" TV in each room

## LAB

 Benches: 59 benches (mix of tables with and without shelving)

- · Located in Waltham's Premier Life Science Hub
- · Surrounded by Dining, Hotels, and Entertainment
- Immediate Access to Boston via I-95
- Board Room:
  - Seating for 18 at the table
  - 10 bench seats
  - Buffet with 75" TV
- Zoom Capabilities: Available in all conference rooms
- · Additional Meeting Areas:
  - Main office: 60" TV
  - Café: 75" TV
- Café Seating:
  - 20 low-top seats
  - 10 high-top seats
- Soft Seating Areas (3):
  - Two chairs per area

Fume Hoods: 2 fume hood

## **AVAILABILITY**

## 2ND FLOOR - 15,771 RSF



## PRIME LOCATION IN WALTHAM

### 830 WINTER STREET • WALTHAM, MA



#### FOR MORE INFORMATION, PLEASE CONTACT:

Christopher Walsh 617-320-7495 christopher.walsh@cushwake.com Steven Pesapane 631-645-7059 steven.pesapane@cushwake.com



©2025 Cushman & Wakefield. All rights reserved. The information contained in this communication is strictly confidential. This information has been obtained from sources believed to be reliable but has not been verified. NO WARRANTY OR REPRESENTATION, EXPRESS OR IMPLIED, IS MADE AS TO THE CONDITION OF THE PROPERTY (OR PROPERTIES) REFERENCED HEREIN OR AS TO THE ACCURACY OR COMPLETENESS OF THE INFORMATION CONTAINED HEREIN, AND SAME IS SUBMITTED SUBJECT TO ERRORS, OMISSIONS, CHANGE OF PRICE, RENTAL OR OTHER CONDITIONS, WITHDRAWAL WITHOUT NOTICE, AND TO ANY SPECIAL LISTING CONDITIONS IMPOSED BY THE PROPERTY OWNER(S). ANY PROJEC