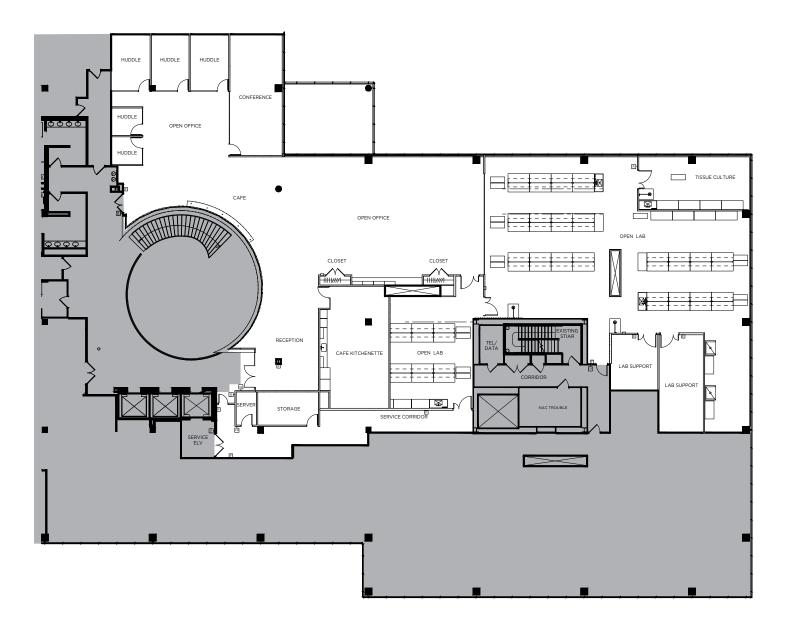

" TV
- Huddle Rooms (2):
  - Two small conference tables with 3 chairs each
  - 55" TV in each room
- Medium Conference Rooms (3):
  - Conference table with 8 chairs
  - 60" TV in each room

## LAB

 Benches: 59 benches (mix of tables with and without shelving)

- · Located in Waltham's Premier Life Science Hub
- · Surrounded by Dining, Hotels, and Entertainment
- Immediate Access to Boston via I-95
- Board Room:
  - Seating for 18 at the table
  - 10 bench seats
  - Buffet with 75" TV
- Zoom Capabilities: Available in all conference rooms
- · Additional Meeting Areas:
  - Main office: 60" TV
  - Café: 75" TV
- Café Seating:
  - 20 low-top seats
  - 10 high-top seats
- Soft Seating Areas (3):
  - Two chairs per area

Fume Hoods: 2 fume hood

## **AVAILABILITY**

## 2ND FLOOR - 15,771 RSF



## PRIME LOCATION IN WALTHAM

### 830 WINTER STREET • WALTHAM, MA



#### FOR MORE INFORMATION, PLEASE CONTACT:

Christopher Walsh 617-320-7495 christopher.walsh@cushwake.com Steven Pesapane 631-645-7059 steven.pesapane@cushwake.com



©2025 Cushman & Wakefield. All rights reserved. The information contained in this communication is strictly confidential. This information has been obtained from sources believed to be reliable but has not been verified. NO WARRANTY OR REPRESENTATION, EXPRESS OR IMPLIED, IS MADE AS TO THE CONDITION OF THE PROPERTY (OR PROPERTIES) REFERENCED HEREIN OR AS TO THE ACCURACY OR COMPLETENESS OF THE INFORMATION CONTAINED HEREIN, AND SAME IS SUBMITTED SUBJECT TO ERRORS, OMISSIONS, CHANGE OF PRICE, RENTAL OR OTHER CONDITIONS, WITHDRAWAL WITHOUT NOTICE, AND TO ANY SP