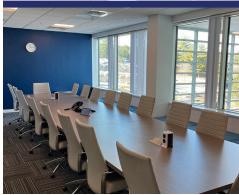

## **OFFICE & CAFÉ**

- Desks:52 desks (32 standing desks)
- Office Furniture:
  - · West Elm couch
  - Two chairs
  - Coffee table
  - 60" TV
- Huddle Rooms (2):
  - Two small conference tables with 3 chairs each
  - 55" TV in each room
- Medium Conference Rooms (3):
  - Conference table with 8 chairs
  - 60" TV in each room

## LAB

 Benches: 59 benches (mix of tables with and without shelving)

- · Located in Waltham's Premier Life Science Hub
- · Surrounded by Dining, Hotels, and Entertainment
- Immediate Access to Boston via I-95
- Board Room:
  - Seating for 18 at the table
  - 10 bench seats
  - Buffet with 75" TV
- Zoom Capabilities: Available in all conference rooms
- · Additional Meeting Areas:
  - Main office: 60" TV
  - Café: 75" TV
- Café Seating:
  - 20 low-top seats
  - 10 high-top seats
- Soft Seating Areas (3):
  - Two chairs per area