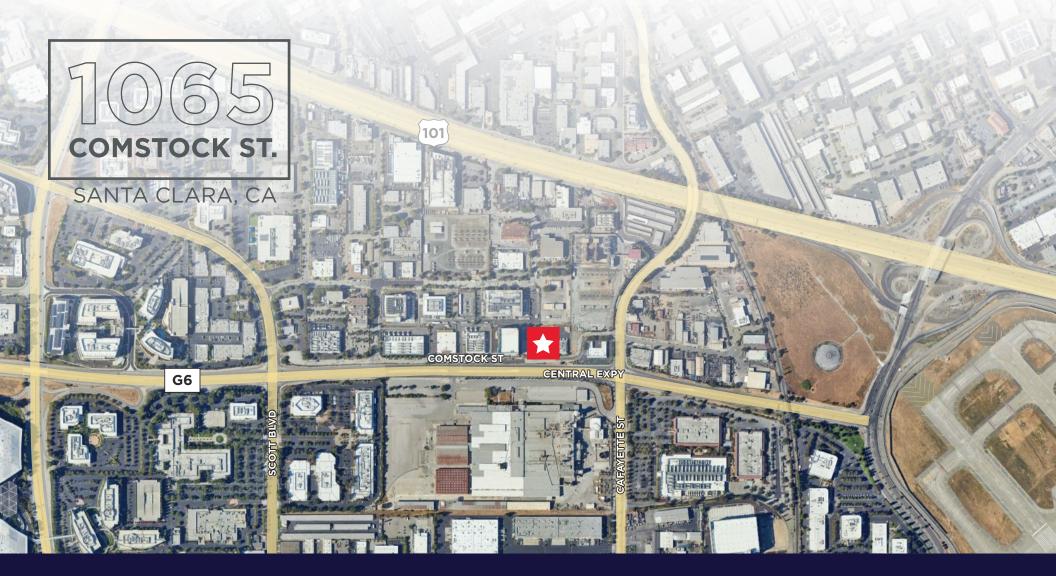

SANTA CLARA, CA

For Sale or Lease ±11,580 SF

CUSHMAN & WAKEFIELD

## // PROPERTY HIGHLIGHTS



**±11,580** SF



±0.69 ACRES



FREESTANDING BUILDING



POTENTIAL FOR FENCED YARD



SINGLE STORY MANUFACTURING /R&D/ INDUSTRIAL



100% HVAC



APPROX. **40%** OFFICE, **60%** PRODUCTION



**2** GRADE LEVEL DOORS



PROMINENT FRONTAGE AND SIGNAGE ON CENTRAL EXPRESSWAY



3.3/1000 UNSHARED PARKING



## **// AERIAL**



## **// FLOOR PLAN**





## CONTACT

**COLIN FEICHTMEIR** EXECUTIVE DIRECTOR Mobile: +1 408 203 7735 colin.feichtmeir@cushwake.com CA License #01298061 300 SANTANA ROW, FIFTH FLOOR SAN JOSE, CA 95128 www.cushmanwakefield.com



©2025 Cushman & Wakefield. All rights reserved. The information contained in this communication is strictly confidential. This information has been obtained from sources believed to be reliable but has not been verified. NO WARRANTY OR REPRESENTATION, EXPRESS OR IMPLIED, IS MADE AS TO THE CONDITION OF THE PROPERTY (OR PROPERTIES) REFERENCED HEREIN OR AS TO THE ACCURACY OR COMPLETENESS OF THE INFORMATION CONTAINED HEREIN, AND SAME IS SUBMITTED SUBJECT TO ERRORS, OMISSIONS, CHANGE OF PRICE, RENTAL OR OTHER CONDITIONS, WITHDRAWAL WITHOUT NOTICE, AND TO ANY SPECIAL LISTING CONDITIONS IMPOSED