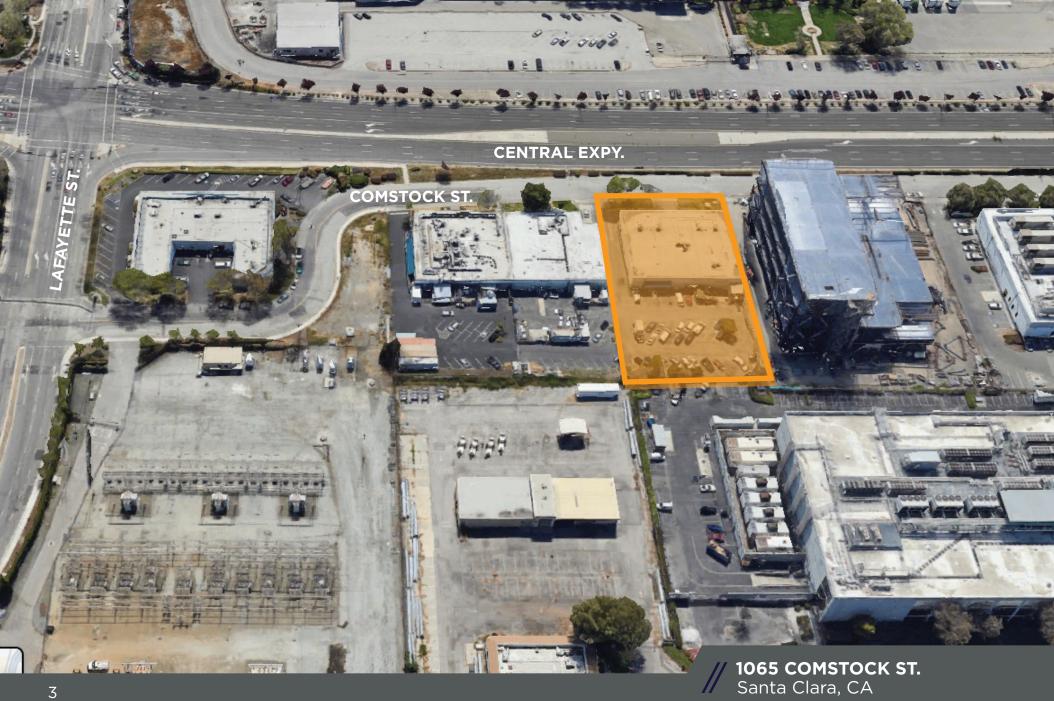

SANTA CLARA, CA

For Sale or Lease ±11,580 SF

CUSHMAN & WAKEFIELD

## // PROPERTY HIGHLIGHTS



**±11,580** SF



±0.69 ACRES



FREESTANDING BUILDING



POTENTIAL FOR FENCED YARD



SINGLE STORY MANUFACTURING /R&D/ INDUSTRIAL



100% HVAC



APPROX. **40%** OFFICE, **60%** PRODUCTION



**2** GRADE LEVEL DOORS



PROMINENT FRONTAGE AND SIGNAGE ON CENTRAL EXPRESSWAY



3.3/1000 UNSHARED PARKING



## **// AERIAL**



## **// FLOOR PLAN**





## CONTACT

**COLIN FEICHTMEIR** EXECUTIVE DIRECTOR Mobile: +1 408 203 7735 colin.feichtmeir@cushwake.com CA License #01298061 300 SANTANA ROW, FIFTH FLOOR SAN JOSE, CA 95128 www.cushmanwakefield.com



©2025 Cushman & Wakefield. All rights reserved. The information contained in this communication is strictly confidential. This information has been obtained from sources believed to be reliable but has not been verified. NO WARRANTY OR REPRESENTATION, EXPRESS OR IMPLIED, IS MADE AS TO THE CONDITION OF THE PROPERTY (OR PROPERTIES) REFERENCED HEREIN OR AS TO THE ACCURACY OR COMPLETENESS OF THE INFORMATION CONTAINED HEREIN, AND SAME IS SUBMITTED SUBJECT TO ERRORS, OMISSIONS, CHANGE OF PRICE, RENTAL OR OTHER CONDITIONS, WITHDRAWAL WITHOUT NOTICE, AND TO ANY SPECIAL L