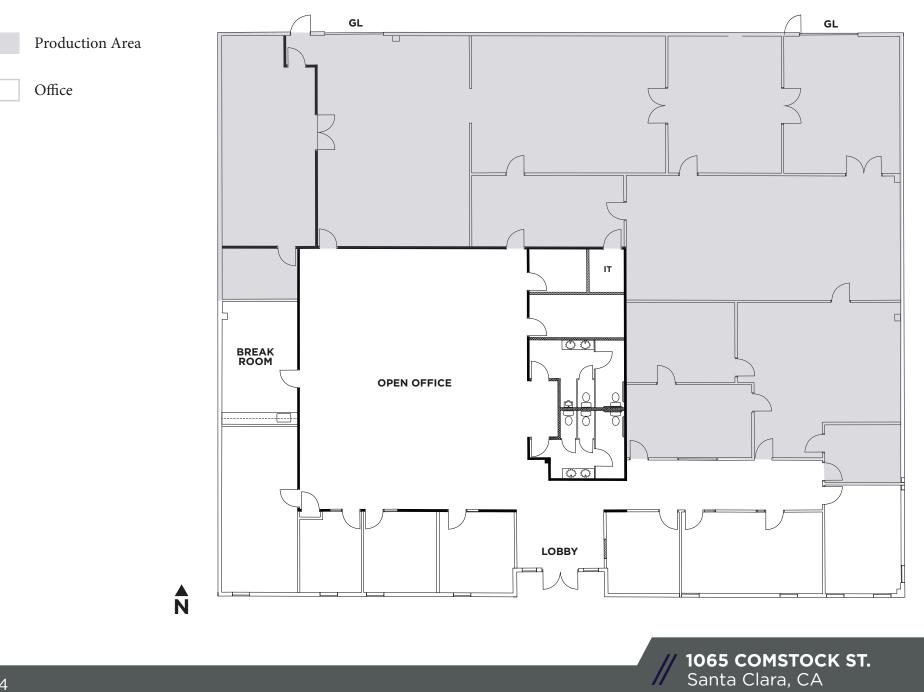

## // PROPERTY HIGHLIGHTS

**±11,580** SF

±0.69 ACRES

FREESTANDING BUILDING

POTENTIAL FOR FENCED YARD

SINGLE STORY MANUFACTURING /R&D/ INDUSTRIAL

100% HVAC

APPROX. **40%** OFFICE, **60%** PRODUCTION

## **// FLOOR PLAN**