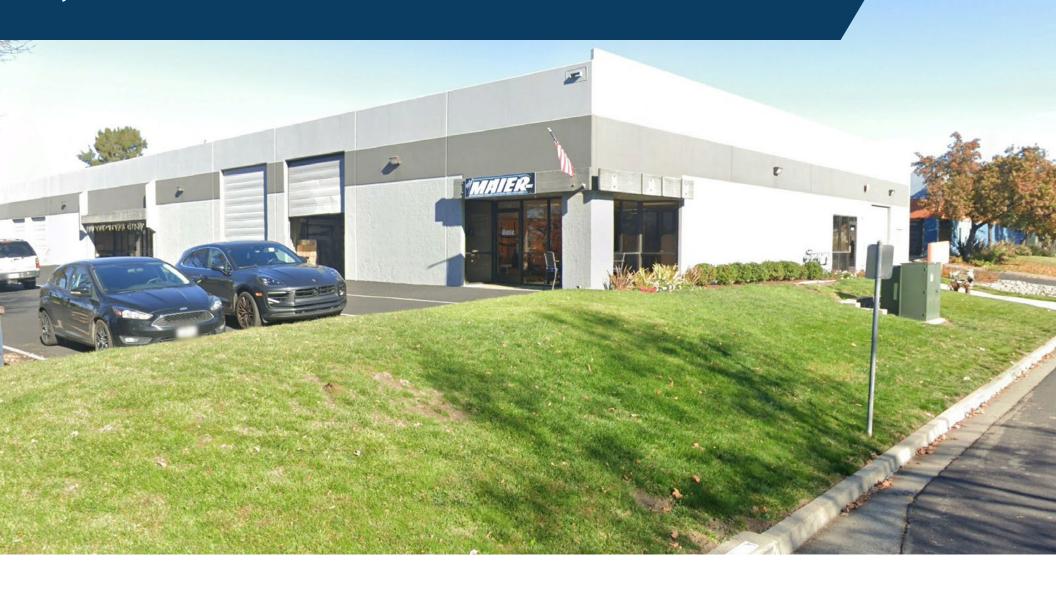

## LIGHT INDUSTRIAL SPACE FOR LEASE

±9,200 SF WAREHOUSE WITH DOCK LOADING

2272-2274 Research Dr LIVERMORE, CA

## PROPERTY FEATURES

- Available 6/1/2025
- ±9,200 SF Warehouse
- ±1,248 SF Office
- Open Office Floor Plan
- Clear Height: ±16'
- One (1) Loading Dock
- One (1) Grade Door
- Close to Lawrence Livermore National Lab and Livermore Wine Country
- Call broker for pricing information and to arrange tour