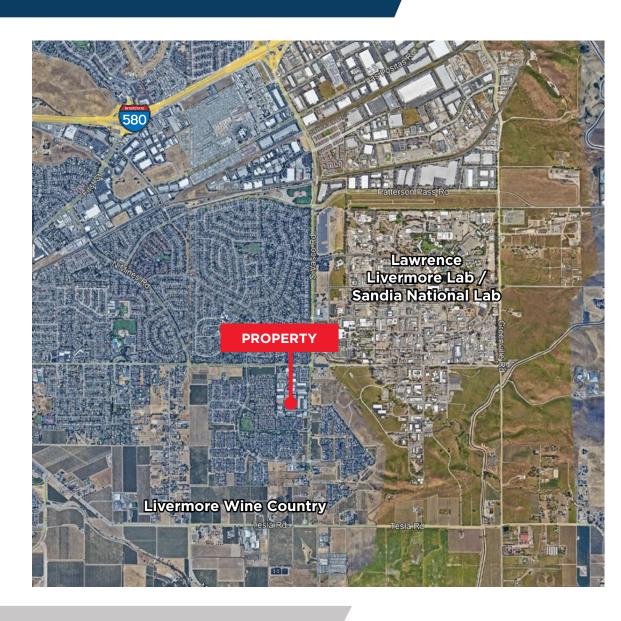

## LIGHT INDUSTRIAL SPACE FOR LEASE

±9,200 SF WAREHOUSE WITH DOCK LOADING



2272-2274 Research Dr LIVERMORE, CA





## PROPERTY FEATURES

- Available 6/1/2025
- ±9,200 SF Warehouse
- ±1,248 SF Office
- Open Office Floor Plan
- Clear Height: ±16'
- One (1) Loading Dock
- One (1) Grade Door
- Close to Lawrence Livermore National Lab and Livermore Wine Country
- Call broker for pricing information and to arrange tour



Mark Dowling
Managing Director
925.621.3844
mark.dowling@cushwake.com

Lic#01107108

Cushman & Wakefield 1333 N California Blvd, Suite 500 Walnut Creek, CA 94596







**Mark Dowling** 

Managing Director 925.621.3844 mark.dowling@cushwake.com Lic#01107108

Cushman & Wakefield 1333 N California Blvd, Suite 500 Walnut Creek, CA 94596







©2025 Cushman & Wakefield. All rights reserved. The information contained in this communication is strictly confidential. This information has been obtained from sources believed to be reliable but has not been verified. NO WARRANTY OR REPRESENTATION, EXPRESS OR IMPLIED, IS MADE AS TO THE CONDITION OF THE PROPERTY (OR PROPERTIES) REFERENCED HEREIN OR AS TO THE ACCURACY OR COMPLETENESS OF THE INFORMATION CONTAINED HEREIN, AND SAME IS SUBMITTED SUBJECT