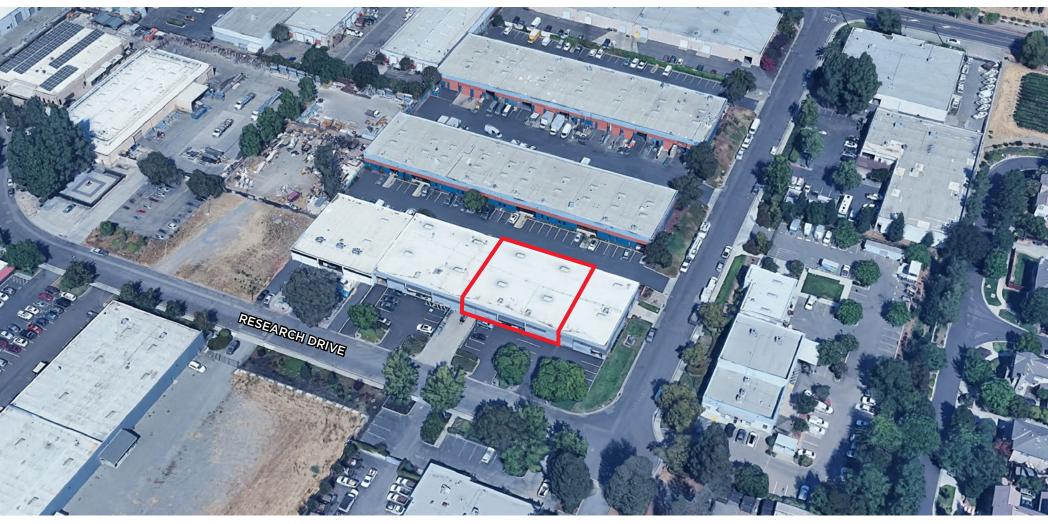

## LIGHT INDUSTRIAL SPACE FOR LEASE

±9,200 SF WAREHOUSE WITH DOCK LOADING

2272-2274 Research Dr LIVERMORE, CA

## PROPERTY AERIAL