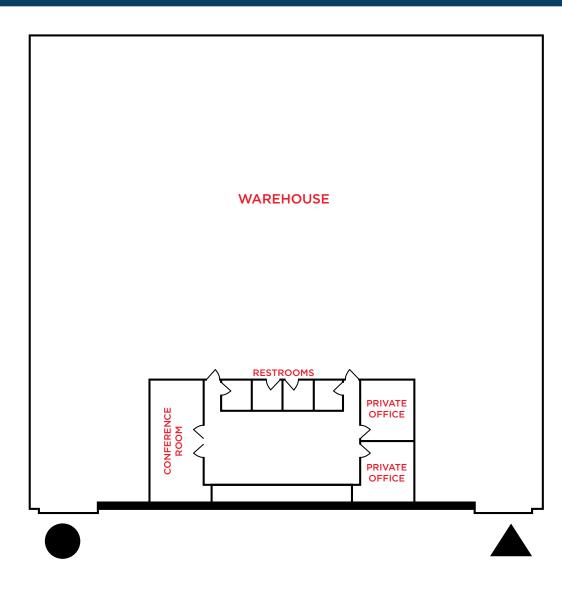

## PROPERTY FEATURES

- Available 6/1/2025
- ±9,200 SF Warehouse
- ±1,248 SF Office
- Open Office Floor Plan
- Clear Height: ±16'
- One (1) Loading Dock
- One (1) Grade Door
- Close to Lawrence Livermore National Lab and Livermore Wine Country
- Call broker for pricing information and to arrange tour